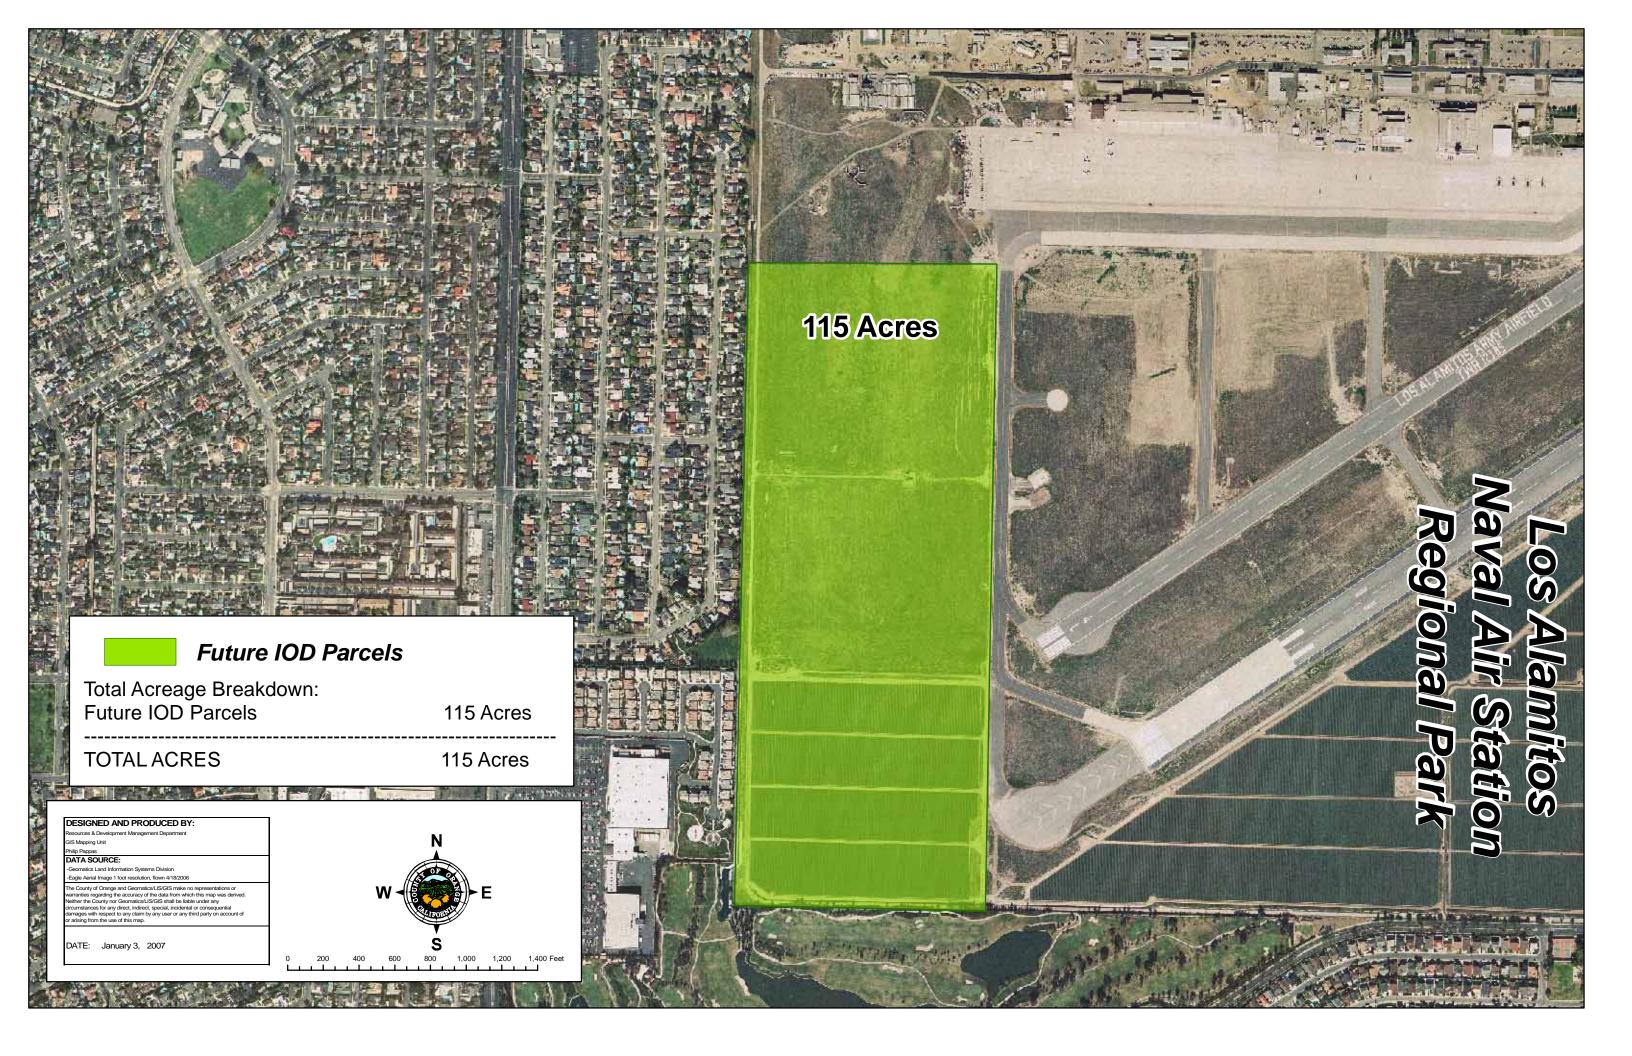

### LOS ALAMITOS NAVAL AIR STATION REGIONAL PARK

|                  | Facility | Facility Parcel # | Uses       | Acres  | Constraints |
|------------------|----------|-------------------|------------|--------|-------------|
| FEE PARK PARCELS |          |                   |            |        |             |
|                  |          |                   |            |        |             |
| TOTAL ACRES:     |          |                   |            |        |             |
| IOD PARCELS      |          |                   |            |        |             |
|                  |          |                   | FUTURE IOD | 115.00 |             |
| TOTAL ACRES:     |          |                   |            | 115.00 |             |
| EASEMENT PARCELS |          |                   |            |        |             |
|                  |          |                   |            |        |             |
| TOTAL ACRES:     |          |                   |            |        |             |
| LEASED PARCELS   |          |                   |            |        |             |
|                  |          |                   |            |        |             |
| TOTAL ACRES:     |          |                   |            |        |             |
| LOCAL PARKS      |          |                   |            |        |             |
|                  |          |                   |            | •      |             |
| TOTAL ACRES:     |          |                   |            |        |             |

### LOS ALAMITOS NAVAL AIR STATION REGIONAL PARK

|                  | Facility | # of Parcels | Uses       | Acres  | Constraints |
|------------------|----------|--------------|------------|--------|-------------|
| FEE PARK PARCELS |          |              |            |        |             |
|                  |          |              |            |        |             |
| TOTALS:          |          |              |            |        |             |
| IOD PARCELS      |          |              |            |        |             |
|                  |          | 1            | FUTURE IOD | 115.00 |             |
| TOTALS:          |          | 1            |            | 115.00 |             |
| EASEMENT PARCELS |          |              |            |        |             |
|                  |          |              |            |        |             |
| TOTALS:          |          |              |            |        |             |
| LEASED PARCELS   |          |              |            |        |             |
|                  |          |              |            |        |             |
| TOTALS:          |          |              |            |        |             |
| LOCAL PARKS      |          |              |            |        |             |
|                  |          |              |            | •      |             |
| TOTALS:          |          |              |            |        |             |