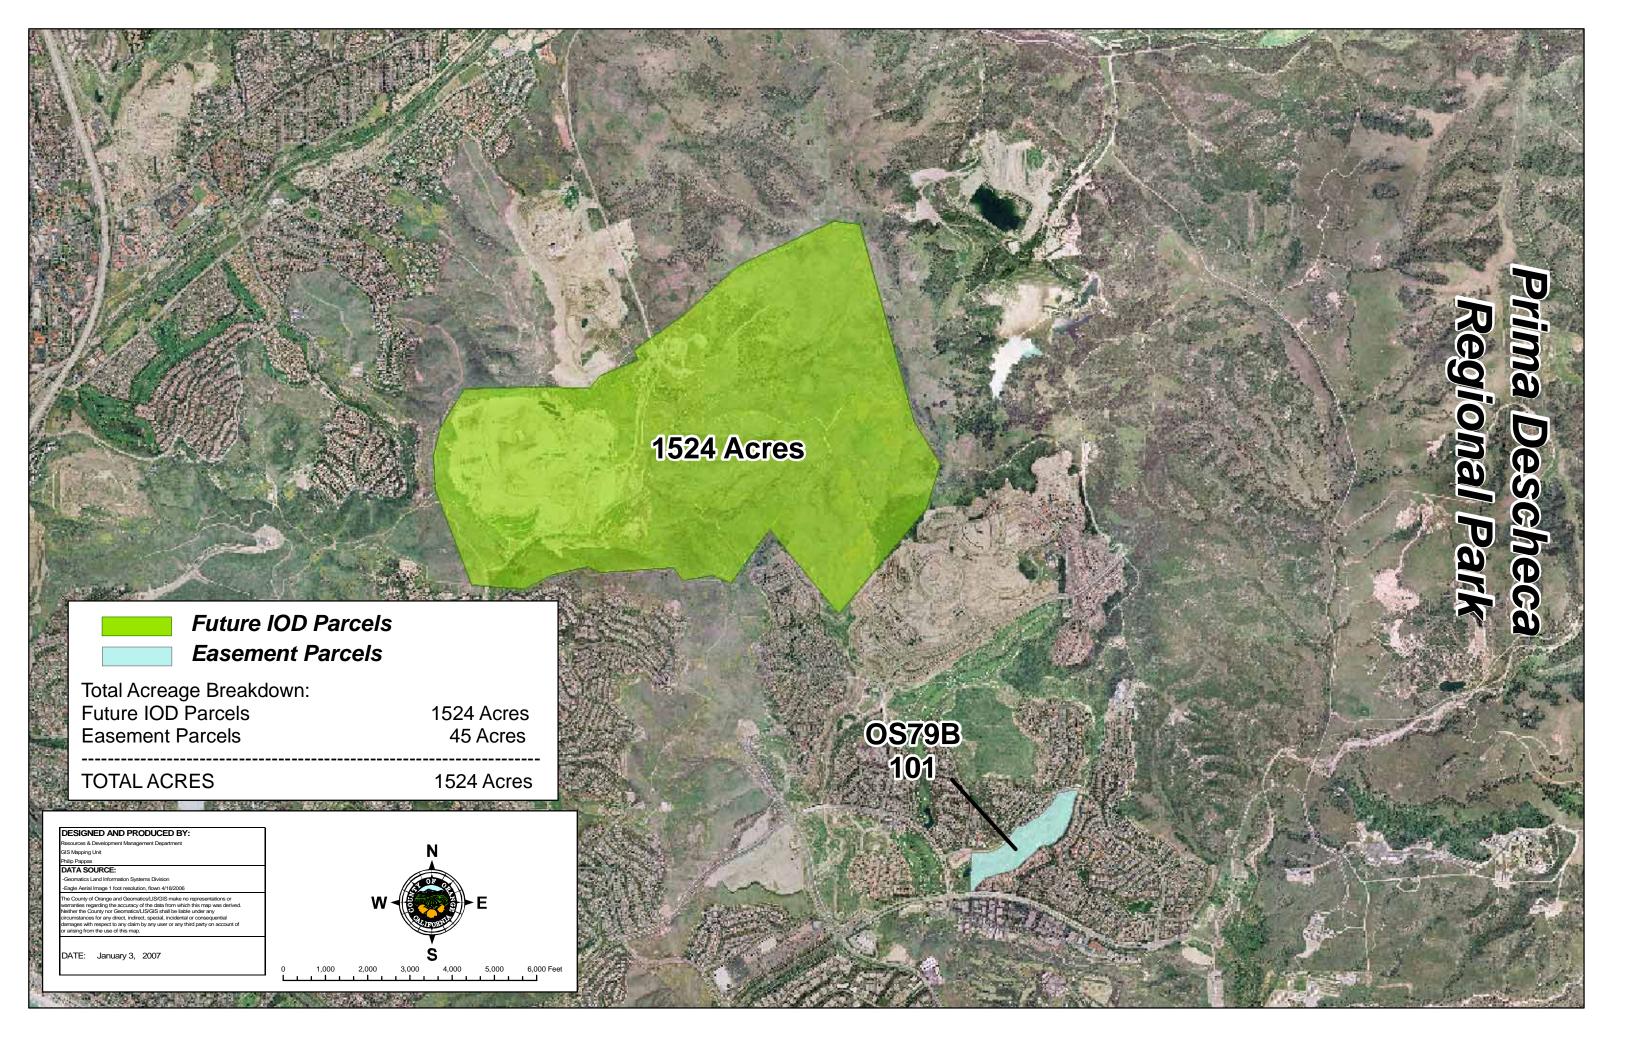

### PRIMA DESCHECA REGIONAL PARK

|                  | Facility | Facility Parcel # | Uses                       | Acres   | Constraints |
|------------------|----------|-------------------|----------------------------|---------|-------------|
| FEE PARK PARCELS |          |                   |                            |         |             |
|                  |          |                   |                            |         |             |
| TOTAL ACRES:     |          |                   |                            |         |             |
| IOD PARCELS      |          |                   |                            |         |             |
|                  |          |                   | FUTURE IOD                 | 1524.00 |             |
| TOTAL ACRES:     |          |                   |                            | 1524.00 |             |
| EASEMENT PARCELS |          |                   |                            |         |             |
|                  | OS78B    | 101               | Esmt (Scenic Preservation) | 45.26   |             |
| TOTAL ACRES:     |          |                   |                            | 45.26   |             |
| LEASED PARCELS   |          |                   |                            |         |             |
|                  |          |                   |                            |         |             |
| TOTAL ACRES:     |          |                   |                            |         |             |
| LOCAL PARKS      |          |                   |                            |         |             |
|                  |          |                   |                            |         |             |
| TOTAL ACRES:     |          |                   |                            |         |             |

### PRIMA DESCHECA REGIONAL PARK

|                  | Facility | # of Parcels | Uses                       | Acres   | Constraints |
|------------------|----------|--------------|----------------------------|---------|-------------|
| FEE PARK PARCELS |          |              |                            |         |             |
|                  |          |              |                            |         |             |
| TOTALS:          |          |              |                            |         |             |
| IOD PARCELS      |          |              |                            |         |             |
|                  |          | 1            | FUTURE IOD                 | 1524.00 |             |
| TOTALS:          |          | 1            |                            | 1524.00 |             |
| EASEMENT PARCELS |          |              |                            |         |             |
|                  | HS079B   | 1            | Esmt (Scenic Preservation) | 45.26   |             |
| TOTALS:          |          |              |                            | 45.26   |             |
| LEASED PARCELS   |          |              |                            |         |             |
|                  |          |              |                            |         |             |
| TOTALS:          |          |              |                            |         |             |
| LOCAL PARKS      |          |              |                            |         |             |
| _                |          |              |                            |         |             |
| TOTALS:          |          |              |                            |         |             |