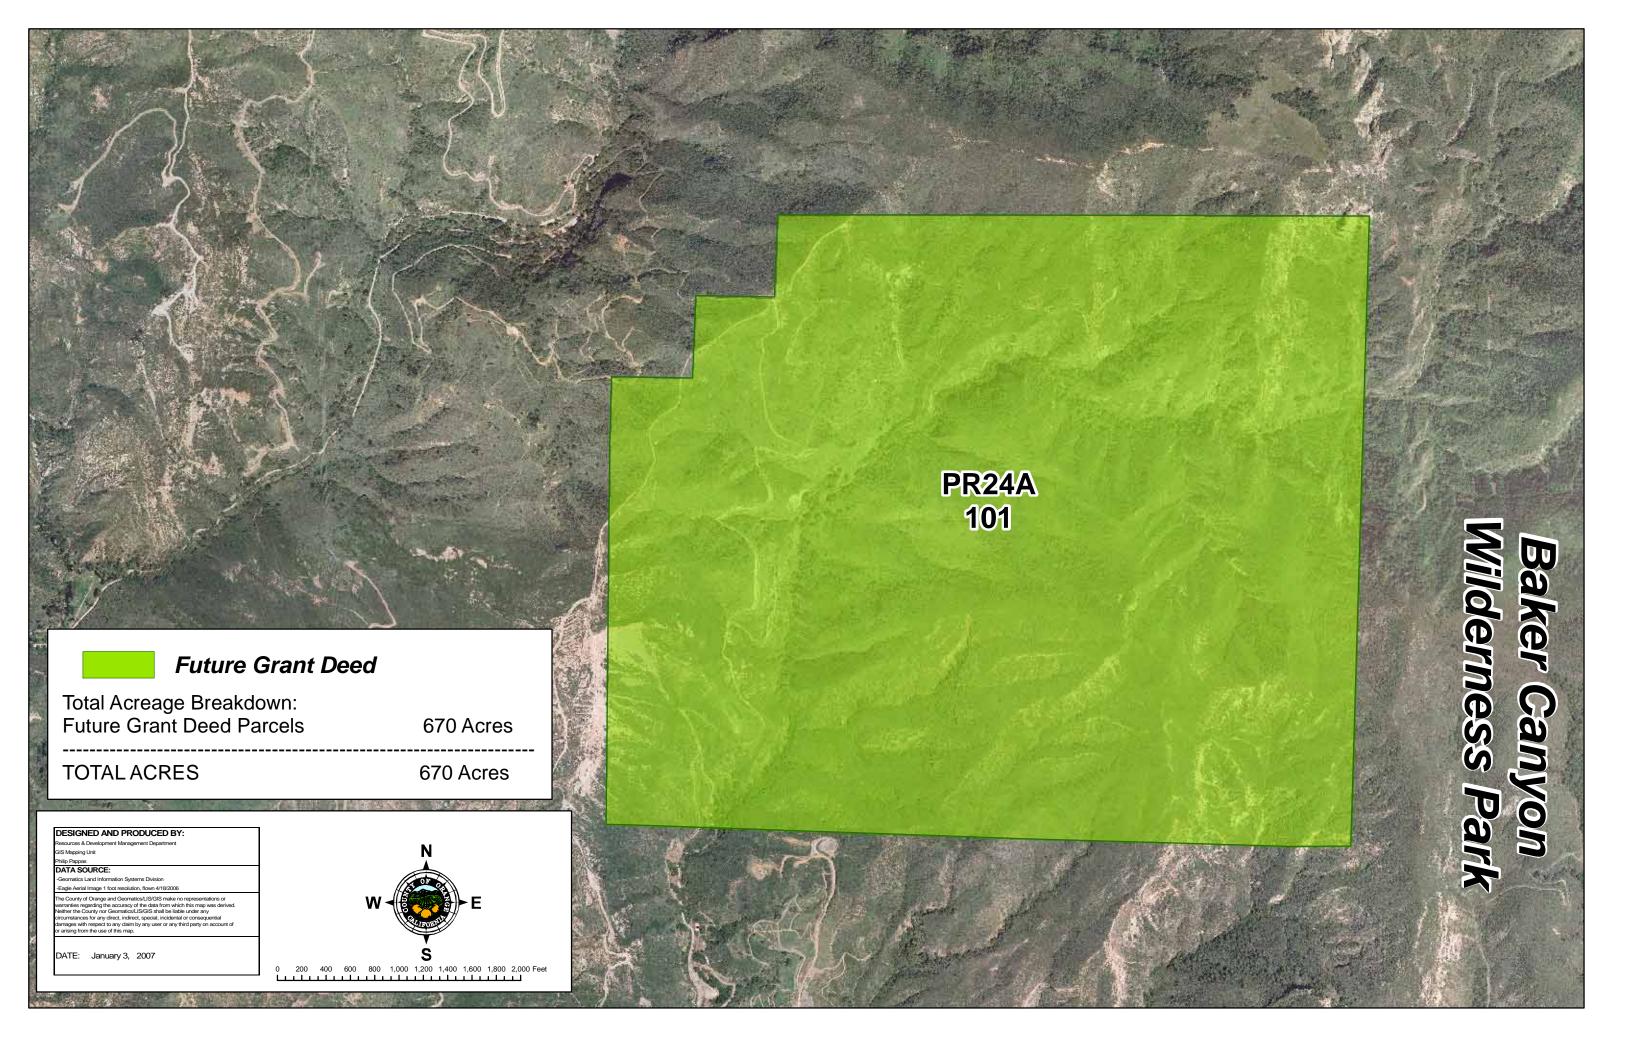

### **BAKER CANYON WILDERNESS PARK**

|                  | Facility | Facility Parcel # | Uses              | Acres  | Constraints |
|------------------|----------|-------------------|-------------------|--------|-------------|
| FEE PARK PARCELS |          |                   |                   |        |             |
|                  |          |                   |                   |        |             |
| TOTAL ACRES:     |          |                   |                   |        |             |
| IOD PARCELS      |          |                   |                   |        |             |
|                  | PR24A    | 101               | FUTURE GRANT DEED | 670.00 |             |
| TOTAL ACRES:     |          |                   |                   | 670.00 |             |
| EASEMENT PARCELS |          |                   |                   |        |             |
|                  |          |                   |                   |        |             |
| TOTAL ACRES:     |          |                   |                   |        |             |
| LEASED PARCELS   |          |                   |                   |        |             |
|                  |          |                   |                   |        |             |
| TOTAL ACRES:     |          |                   |                   |        |             |
| LOCAL PARKS      |          |                   |                   |        |             |
|                  |          |                   |                   |        |             |
| TOTAL ACRES:     |          |                   |                   | •      |             |

### **BAKER CANYON WILDERNESS PARK**

|                  | Facility | # of Parcels | Uses              | Acres  | Constraints |
|------------------|----------|--------------|-------------------|--------|-------------|
| FEE PARK PARCELS |          |              |                   |        |             |
|                  |          |              |                   |        |             |
| TOTALS:          |          |              |                   |        |             |
| IOD PARCELS      |          |              |                   |        |             |
|                  | PR24A    | 1            | FUTURE GRANT DEED | 670.00 |             |
| TOTALS:          |          |              |                   | 670.00 |             |
| EASEMENT PARCELS |          |              |                   |        |             |
|                  |          |              |                   |        |             |
| TOTALS:          |          |              |                   |        |             |
| LEASED PARCELS   |          |              |                   |        |             |
|                  |          |              |                   |        |             |
| TOTALS:          |          |              |                   |        |             |
| LOCAL PARKS      |          |              |                   |        |             |
|                  |          |              |                   |        |             |
| TOTALS:          |          |              |                   | •      |             |