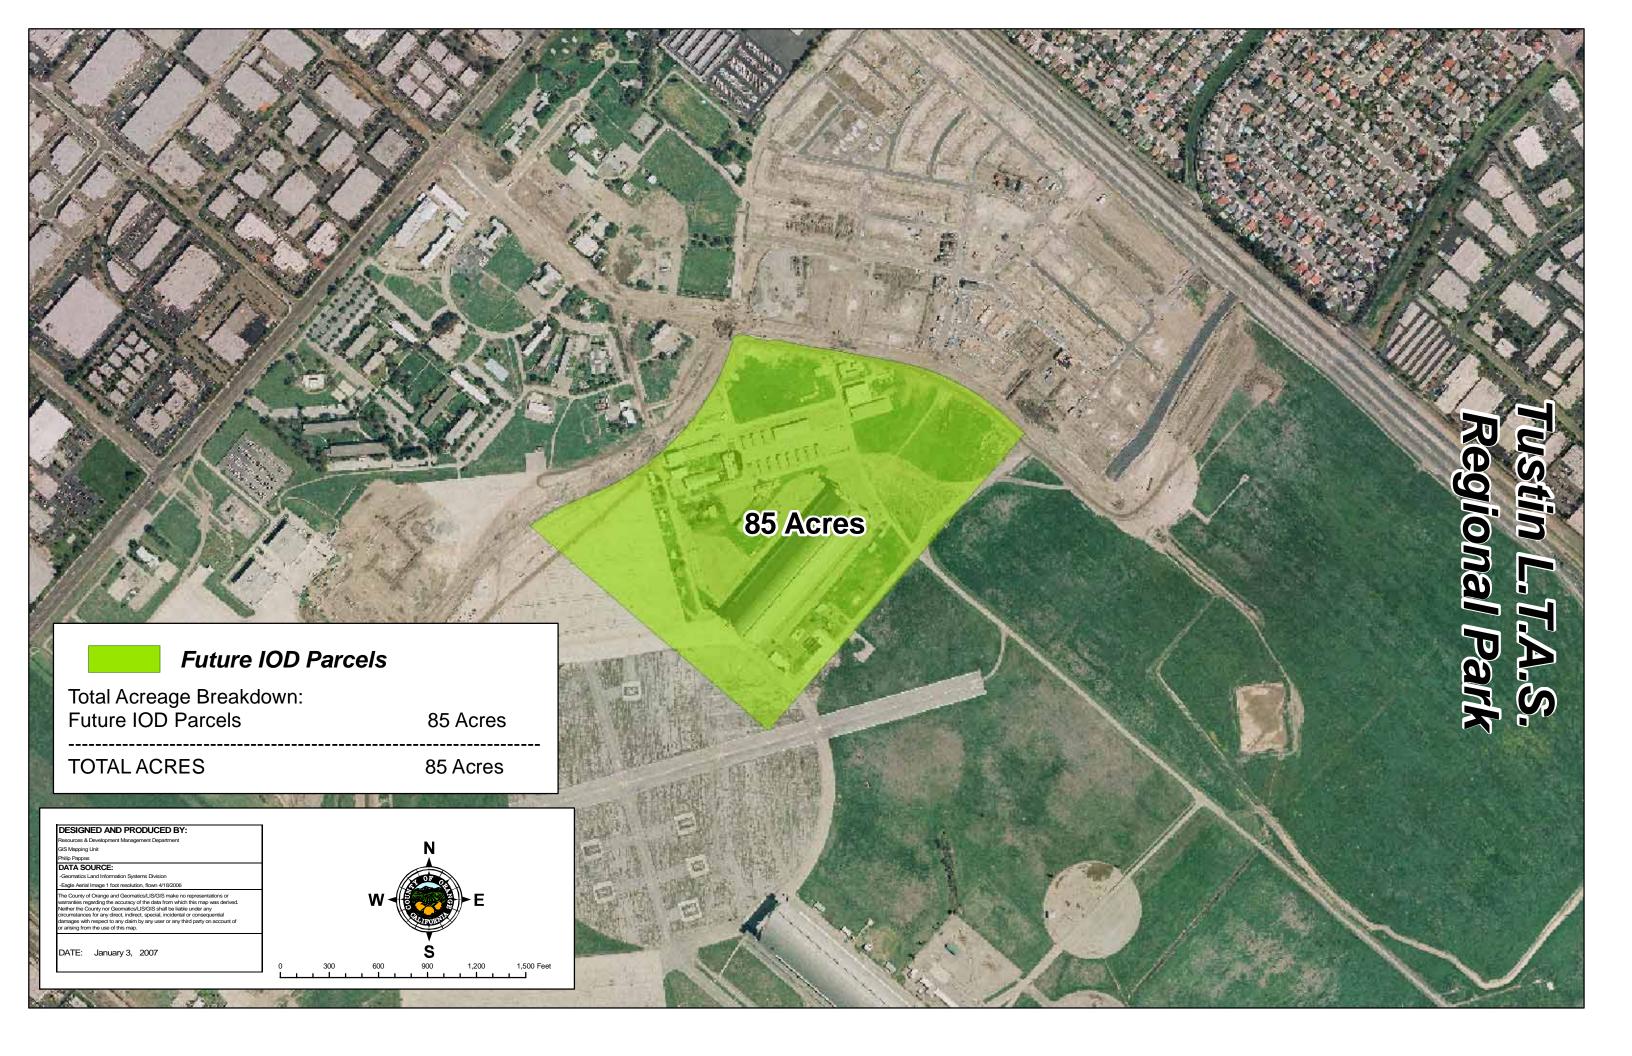

### TUSTIN L.T.A.S. REGIONAL PARK

|                  | Facility | Facility Parcel # | Uses       | Acres | Constraints |
|------------------|----------|-------------------|------------|-------|-------------|
| FEE PARK PARCELS |          |                   |            |       |             |
|                  |          |                   |            |       |             |
| TOTAL ACRES:     |          |                   |            |       |             |
| IOD PARCELS      |          |                   |            |       |             |
|                  |          |                   | FUTURE IOD | 84.50 |             |
| TOTAL ACRES:     |          |                   |            | 84.50 |             |
| EASEMENT PARCELS |          |                   |            |       |             |
|                  |          |                   |            |       |             |
| TOTAL ACRES:     |          |                   |            |       |             |
| LEASED PARCELS   |          |                   |            |       |             |
|                  |          |                   |            |       |             |
| TOTAL ACRES:     |          |                   |            |       |             |
| LOCAL PARKS      |          |                   |            |       |             |
|                  |          |                   |            |       |             |
| TOTAL ACRES:     |          |                   |            |       |             |

### TUSTIN L.T.A.S. REGIONAL PARK

|                  | Facility | # of Parcels | Uses       | Acres | Constraints |
|------------------|----------|--------------|------------|-------|-------------|
| FEE PARK PARCELS |          |              |            |       |             |
|                  |          |              |            |       |             |
| TOTALS:          |          |              |            |       |             |
| IOD PARCELS      |          |              |            |       |             |
|                  |          | 1            | FUTURE IOD | 84.50 |             |
| TOTALS:          |          | 1            |            | 84.50 |             |
| EASEMENT PARCELS |          |              |            |       |             |
|                  |          |              |            |       |             |
| TOTALS:          |          |              |            |       |             |
| LEASED PARCELS   |          |              |            |       |             |
|                  |          |              |            |       |             |
| TOTALS:          |          |              |            |       |             |
| LOCAL PARKS      |          |              |            |       |             |
|                  | _        |              |            |       |             |
| TOTALS:          |          |              |            | •     |             |