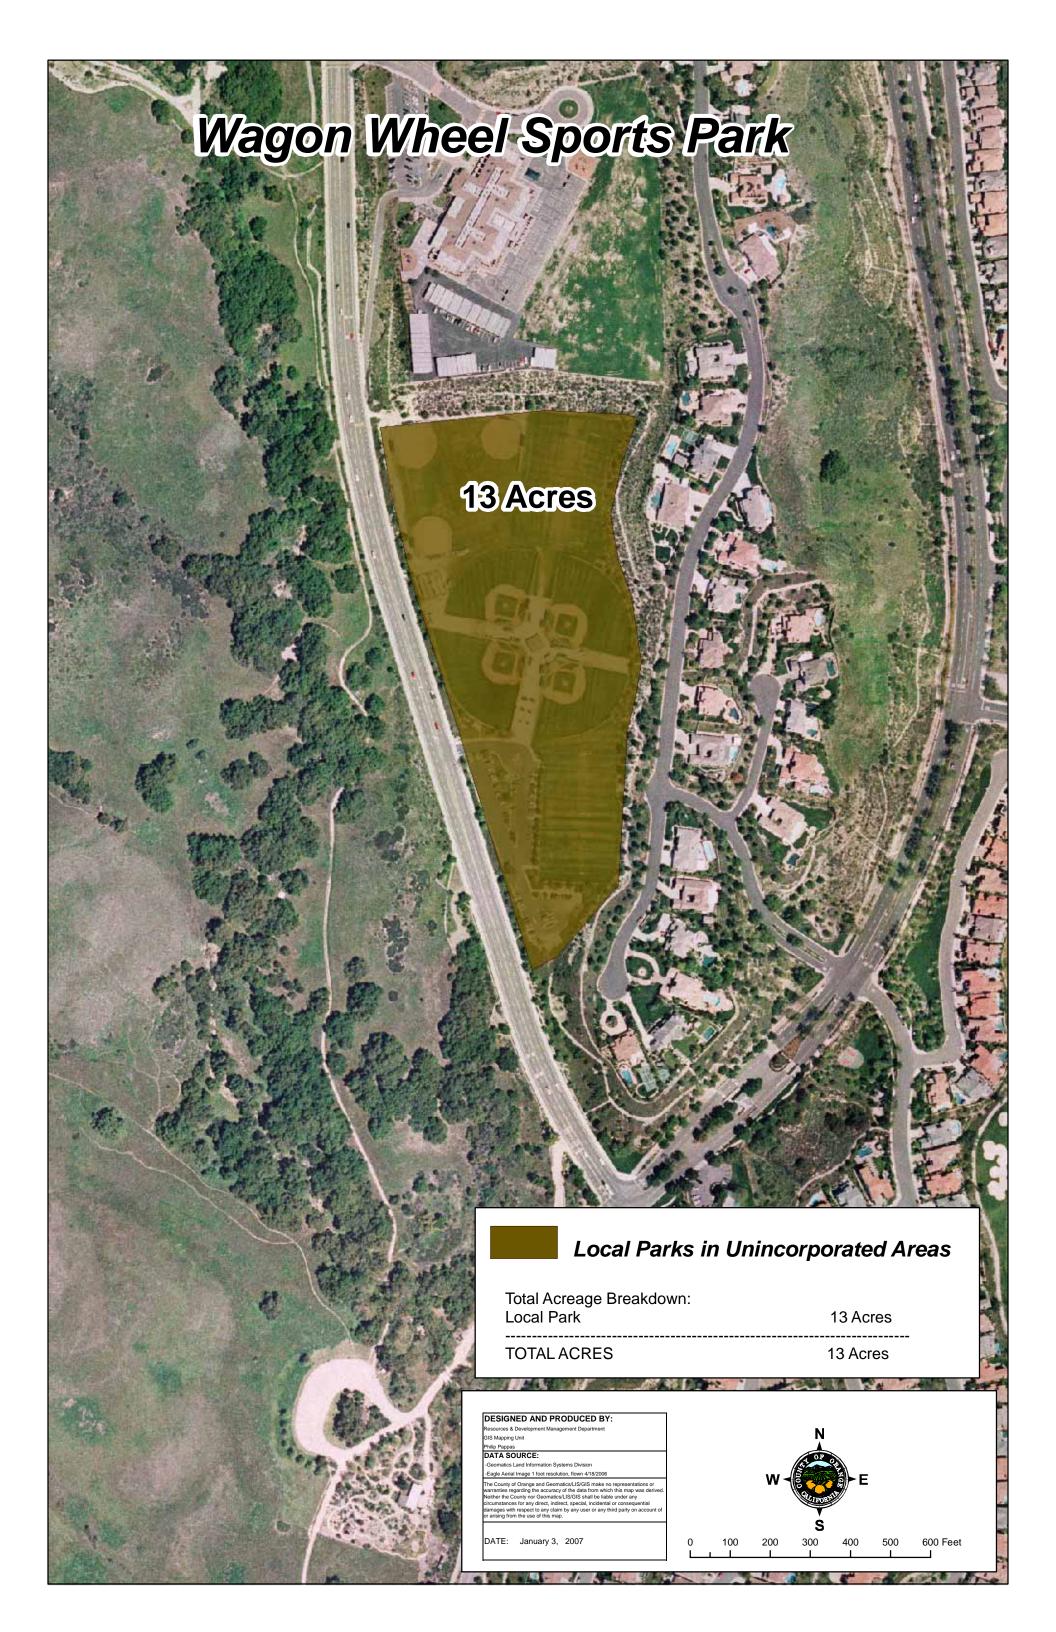

|              |                                   |       |             |
| LEASED PARCELS   |                         |              |                                   |       |             |
|                  |                         |              |                                   |       |             |
| TOTALS:          |                         |              |                                   |       |             |
| LOCAL PARKS      |                         |              |                                   |       |             |
|                  | WAGON WHEEL SPORTS PARK | 1            | LOCAL PARK in UNINCORPORATED AREA | 13.00 |             |
| TOTALS:          |                         | 1            |                                   | 13.00 | _           |



## **WEATHERWOOD PARK**

|                  | Facility         | Facility Parcel # | Uses                              | Acres | Constraints |
|------------------|------------------|-------------------|-----------------------------------|-------|-------------|
| FEE PARK PARCELS |                  |                   |                                   |       |             |
|                  |                  |                   |                                   |       |             |
| TOTAL ACRES:     |                  |                   |                                   |       |             |
| IOD PARCELS      |                  |                   |                                   |       |             |
|                  |                  |                   |