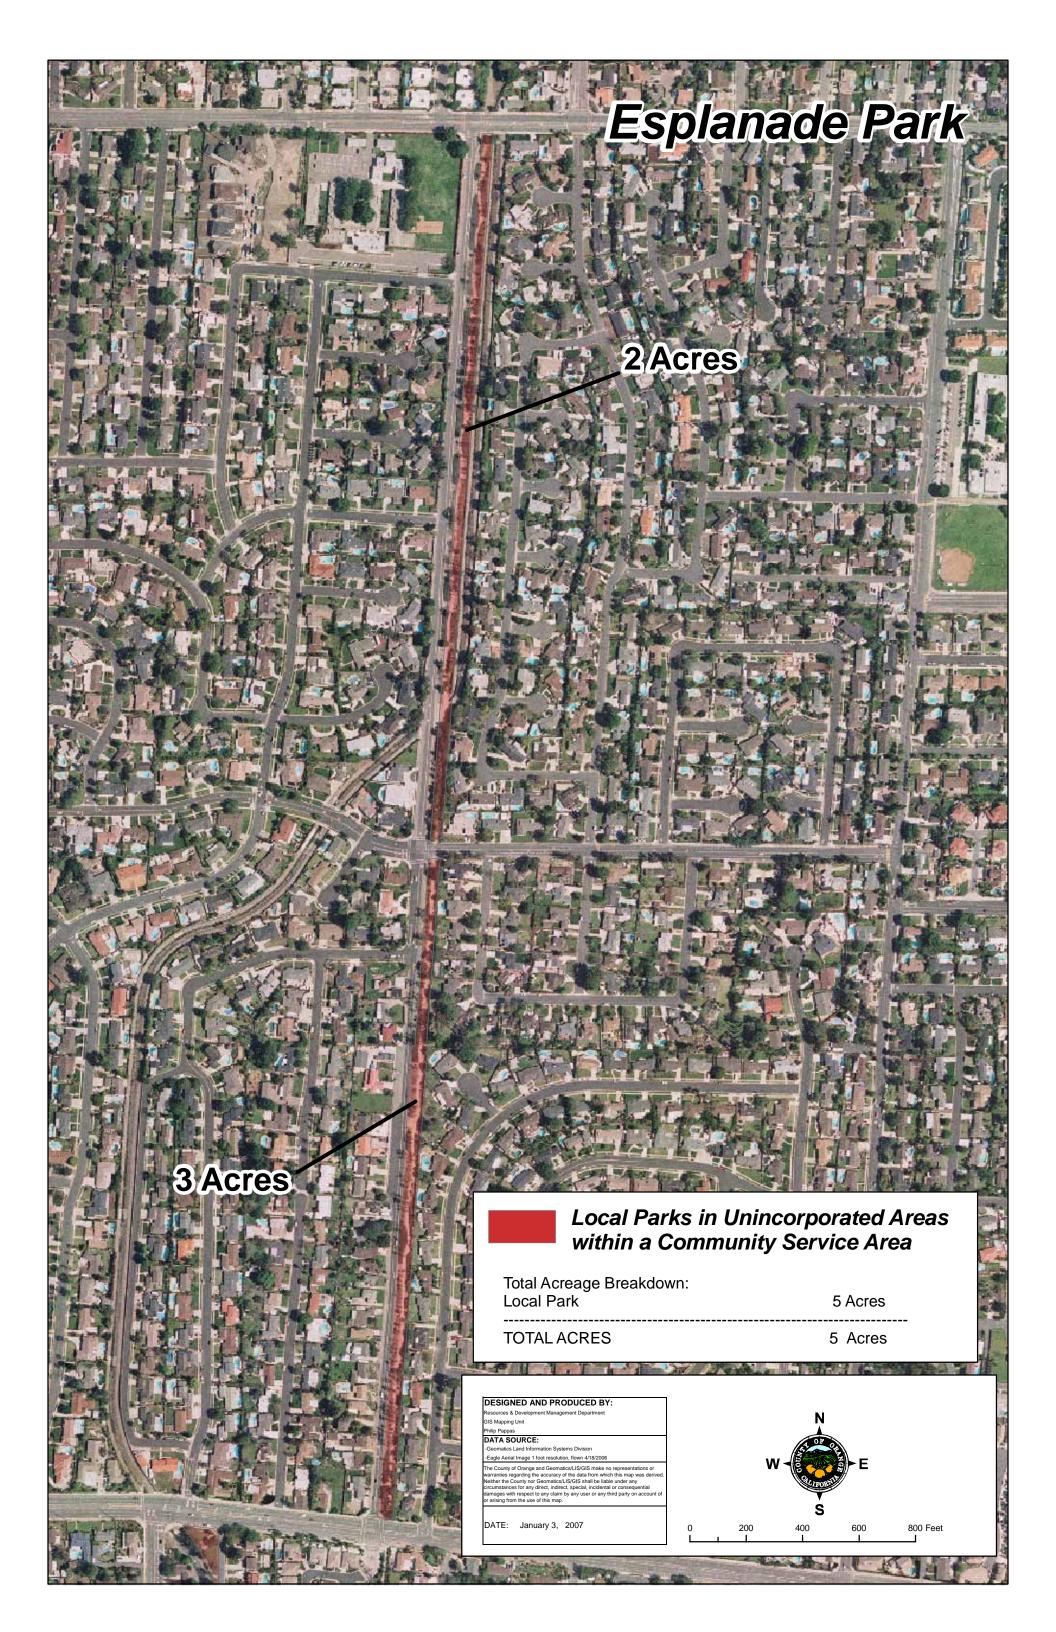

### ESPLANADE PARK

|                  | Facility       | Facility Parcel # | Uses                                                              | Acres | Constraints |
|------------------|----------------|-------------------|-------------------------------------------------------------------|-------|-------------|
| FEE PARK PARCELS |                |                   |                                                                   |       |             |
|                  |                |                   |                                                                   |       |             |
| TOTAL ACRES:     |                |                   |                                                                   |       |             |
| IOD PARCELS      |                |                   |                                                                   |       |             |
|                  |                |                   |                                                                   |       |             |
| TOTAL ACRES:     |                |                   |                                                                   |       |             |
| EASEMENT PARCELS |                |                   |                                                                   |       |             |
|                  |                |                   |                                                                   |       |             |
| TOTAL ACRES:     |                |                   |                                                                   |       |             |
| LEASED PARCELS   |                |                   |                                                                   |       |             |
|                  |                |                   |                                                                   |       |             |
| TOTAL ACRES:     |                |                   |                                                                   |       |             |
| LOCAL PARKS      |                |                   |                                                                   |       |             |
|                  | ESPLANADE PARK |                   | LOCAL PARK in UNINCORPORATED AREA WITHIN A COMMUNITY SERVICE AREA | 2.73  |             |
| ·                | ESPLANADE PARK |                   | LOCAL PARK in UNINCORPORATED AREA WITHIN A COMMUNITY SERVICE AREA | 2.31  |             |
| TOTAL ACRES:     |                |                   |                                                                   | 5.04  |             |

### ESPLANADE PARK

|                  | Facility       | # of Parcels | Uses                                                              | Acres | Constraints |
|------------------|----------------|--------------|-------------------------------------------------------------------|-------|-------------|
| FEE PARK PARCELS |                |              |                                                                   |       |             |
|                  |                |              |                                                                   |       |             |
| TOTALS:          |                |              |                                                                   |       |             |
| IOD PARCELS      |                |              |                                                                   |       |             |
|                  |                |              |                                                                   |       |             |
| TOTALS:          |                |              |                                                                   |       |             |
| EASEMENT PARCELS |                |              |                                                                   |       |             |
|                  |                |              |                                                                   |       |             |
| TOTALS:          |                |              |                                                                   |       |             |
| LEASED PARCELS   |                |              |                                                                   |       |             |
|                  |                |              |                                                                   |       |             |
| TOTALS:          |                |              |                                                                   |       |             |
| LOCAL PARKS      |                |              |                                                                   |       |             |
|                  | ESPLANADE PARK | 2            | LOCAL PARK in UNINCORPORATED AREA WITHIN A COMMUNITY SERVICE AREA | 5.04  |             |
| TOTALS:          |                | 2            |                                                                   | 5.04  |             |