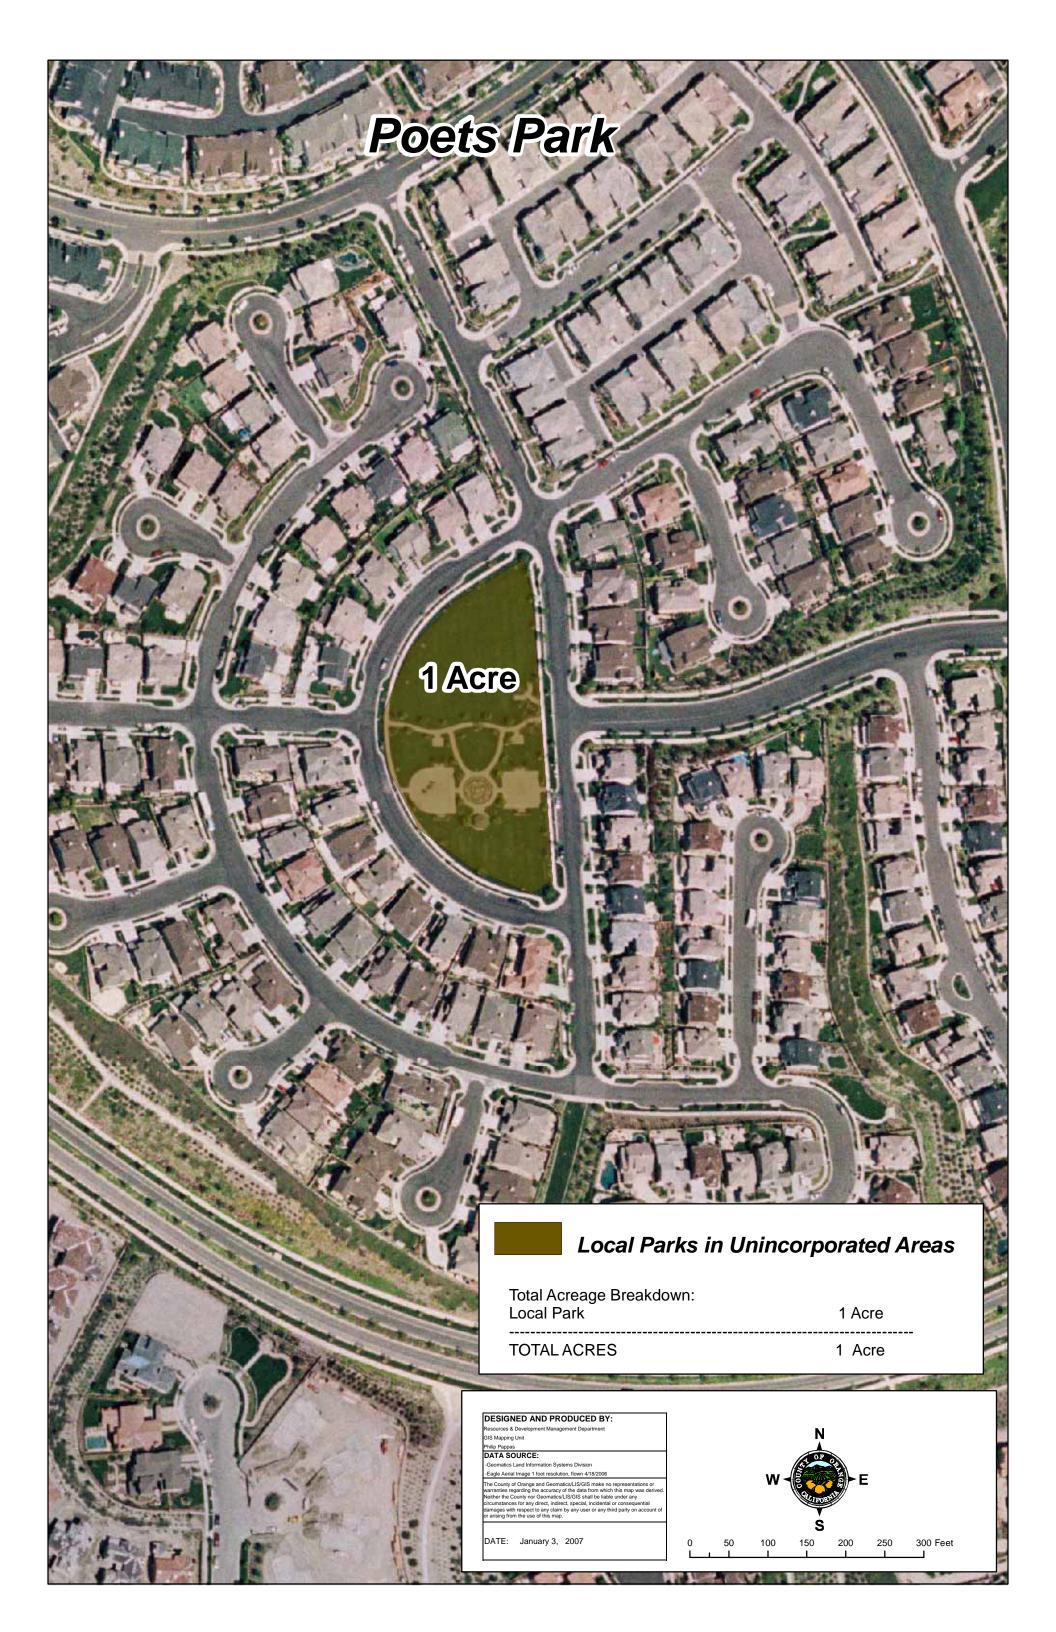

# POETS PARK

|                  | Facility   | Facility Parcel # | Uses                              | Acres | Constraints |
|------------------|------------|-------------------|-----------------------------------|-------|-------------|
| FEE PARK PARCELS |            |                   |                                   |       |             |
|                  |            |                   |                                   |       |             |
| TOTAL ACRES:     |            |                   |                                   |       |             |
| IOD PARCELS      |            |                   |                                   |       |             |
|                  |            |                   |                                   |       |             |
| TOTAL ACRES:     |            |                   |                                   |       |             |
| EASEMENT PARCELS |            |                   |                                   |       |             |
|                  |            |                   |                                   |       |             |
| TOTAL ACRES:     |            |                   |                                   |       |             |
| LEASED PARCELS   |            |                   |                                   |       |             |
|                  |            |                   |                                   |       |             |
| TOTAL ACRES:     |            |                   |                                   |       |             |
| LOCAL PARKS      |            |                   |                                   |       |             |
|                  | POETS PARK |                   | LOCAL PARK in UNINCORPORATED AREA | 1.00  |             |
| TOTAL ACRES:     |            |                   |                                   | 1.00  |             |

# POETS PARK

|                  | Facility   | # of Parcels | Uses                              | Acres | Constraints |
|------------------|------------|--------------|-----------------------------------|-------|-------------|
| FEE PARK PARCELS |            |              |                                   |       |             |
|                  |            |              |                                   |       |             |
| TOTALS:          |            |              |                                   |       |             |
| IOD PARCELS      |            |              |                                   |       |             |
|                  |            |              |                                   |       |             |
| TOTALS:          |            |              |                                   |       |             |
| EASEMENT PARCELS |            |              |                                   |       |             |
|                  |            |              |                                   |       |             |
| TOTALS:          |            |              |                                   |       |             |
| LEASED PARCELS   |            |              |                                   |       |             |
|                  |            |              |                                   |       |             |
| TOTALS:          |            |              |                                   |       |             |
| LOCAL PARKS      |            |              |                                   |       |             |
|                  | POETS PARK | 1            | LOCAL PARK in UNINCORPORATED AREA | 1.00  |             |
| TOTALS:          |            | 1            |                                   | 1.00  |             |