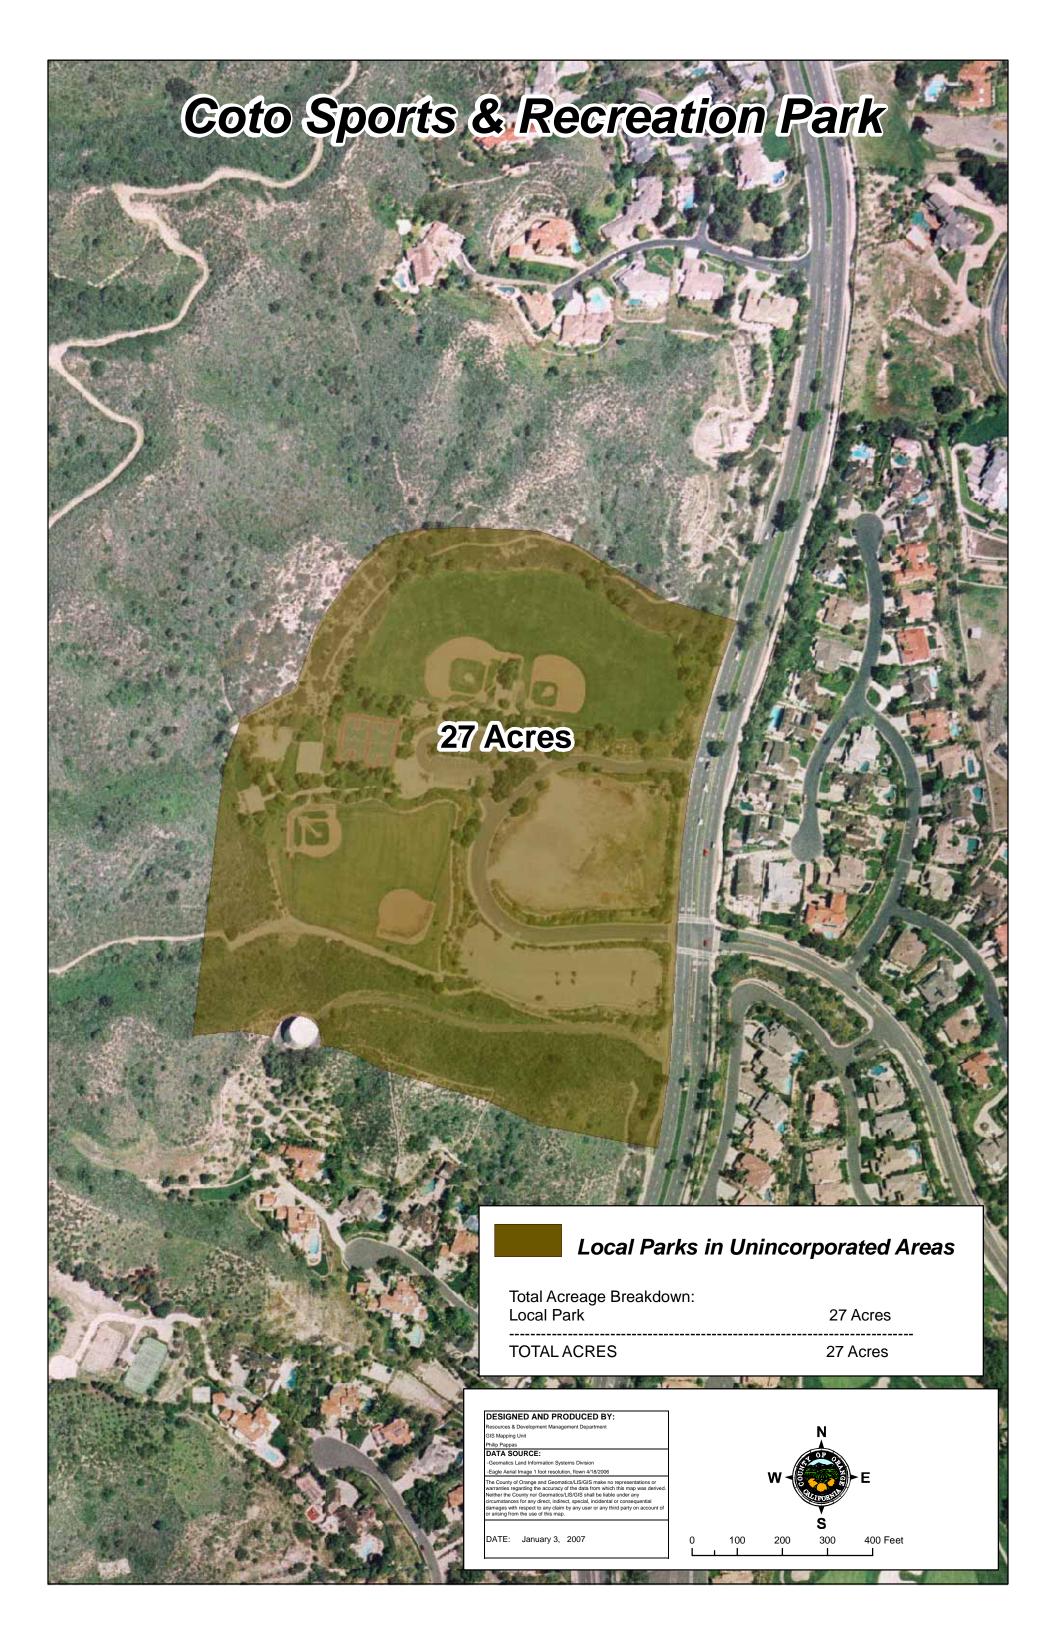

### **COTO SPORTS & RECREATION PARK**

|                  | Facility            | Facility Parcel # | Uses                              | Acres | Constraints |
|------------------|---------------------|-------------------|-----------------------------------|-------|-------------|
| FEE PARK PARCELS |                     |                   |                                   |       |             |
|                  |                     |                   |                                   |       |             |
| TOTAL ACRES:     |                     |                   |                                   |       |             |
| IOD PARCELS      |                     |                   |                                   |       |             |
|                  |                     |                   |                                   |       |             |
| TOTAL ACRES:     |                     |                   |                                   |       |             |
| EASEMENT PARCELS |                     |                   |                                   |       |             |
|                  |                     |                   |                                   |       |             |
| TOTAL ACRES:     |                     |                   |                                   |       |             |
| LEASED PARCELS   |                     |                   |                                   |       |             |
|                  |                     |                   |                                   |       |             |
| TOTAL ACRES:     |                     |                   |                                   |       |             |
| LOCAL PARKS      |                     |                   |                                   |       |             |
| COTO             | SPORTS & RECREATION | PARK              | LOCAL PARK in UNINCORPORATED AREA | 27.00 |             |
| TOTAL ACRES:     |                     |                   |                                   | 27.00 |             |

# COTO SPORTS & RECREATION PARK

|                  | Facility            | # of Parcels | Uses                              | Acres | Constraints |
|------------------|---------------------|--------------|-----------------------------------|-------|-------------|
| FEE PARK PARCELS |                     |              |                                   |       |             |
|                  |                     |              |                                   |       |             |
| TOTALS:          |                     |              |                                   |       |             |
| IOD PARCELS      |                     |              |                                   |       |             |
|                  |                     |              |                                   |       |             |
| TOTALS:          |                     |              |                                   |       |             |
| EASEMENT PARCELS |                     |              |                                   |       |             |
|                  |                     |              |                                   |       |             |
| TOTALS:          |                     |              |                                   |       |             |
| LEASED PARCELS   |                     |              |                                   |       |             |
|                  |                     |              |                                   |       |             |
| TOTALS:          |                     |              |                                   |       |             |
| LOCAL PARKS      |                     |              |                                   |       |             |
| COTO             | SPORTS & RECREATION | 1            | LOCAL PARK in UNINCORPORATED AREA | 27.00 |             |
| TOTALS:          |                     | 1            |                                   | 27.00 |             |