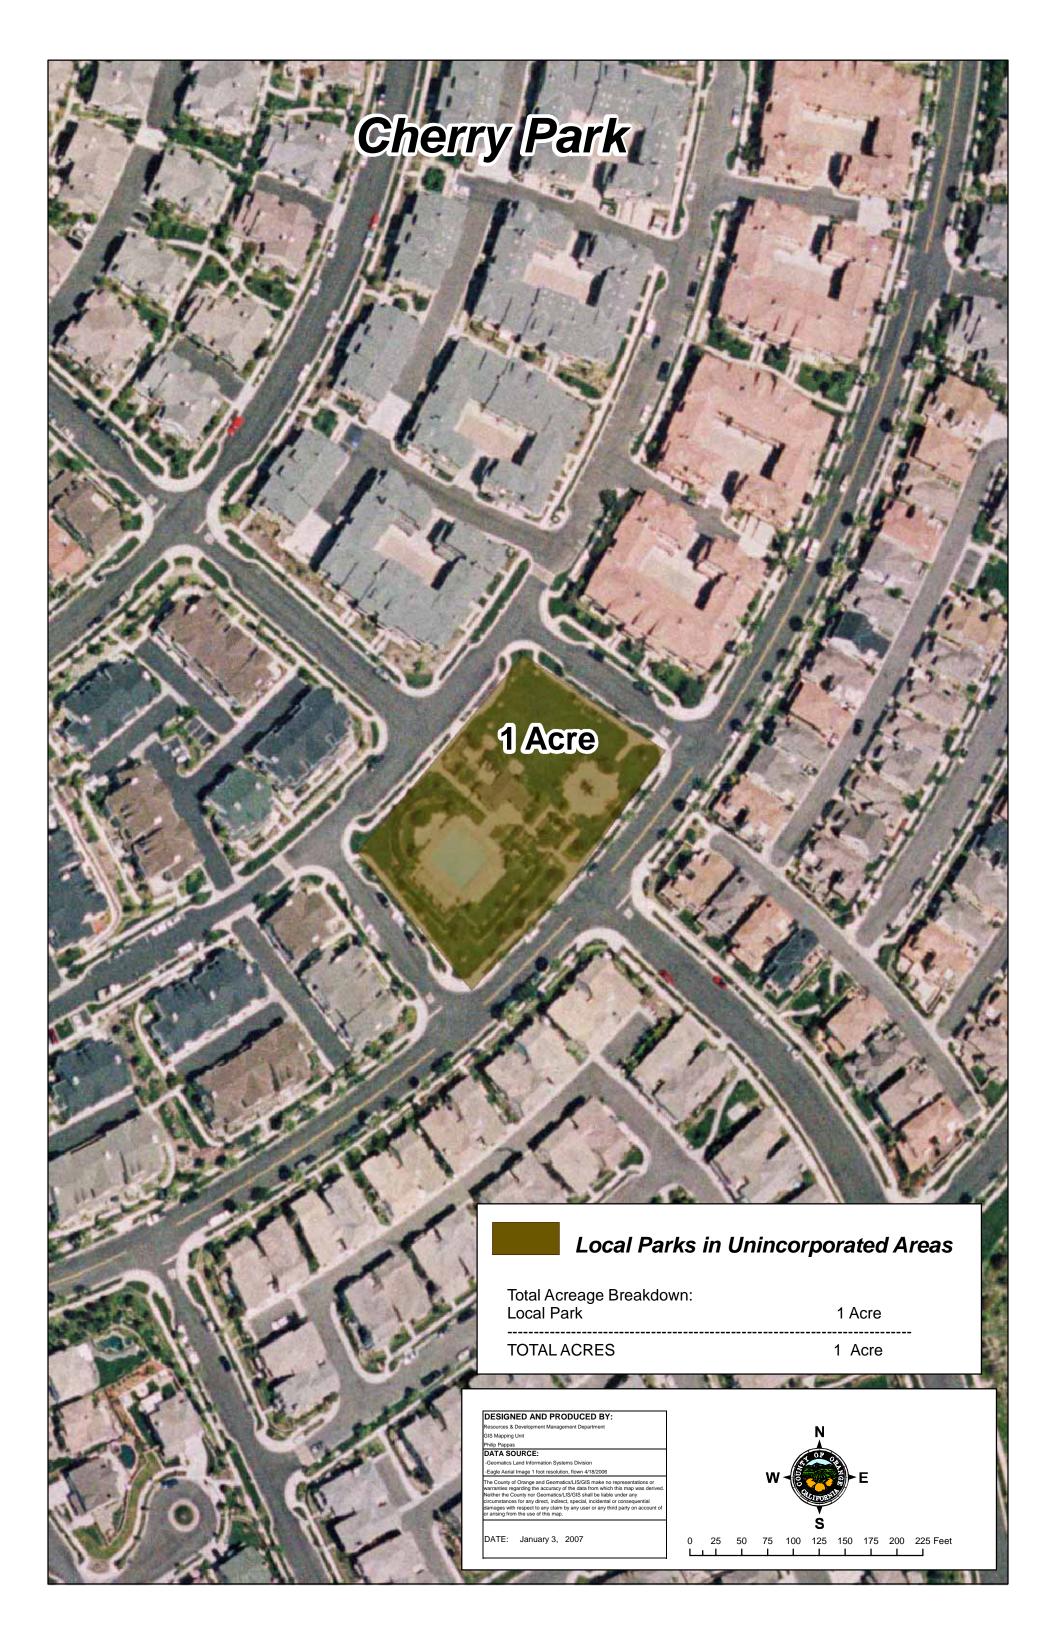

# CHERRY PARK

|                  | Facility    | Facility Parcel # | Uses                              | Acres | Constraints |
|------------------|-------------|-------------------|-----------------------------------|-------|-------------|
| FEE PARK PARCELS |             |                   |                                   |       |             |
|                  |             |                   |                                   |       |             |
| TOTAL ACRES:     |             |                   |                                   |       |             |
| IOD PARCELS      |             |                   |                                   |       |             |
|                  |             |                   |                                   |       |             |
| TOTAL ACRES:     |             |                   |                                   |       |             |
| EASEMENT PARCELS |             |                   |                                   |       |             |
|                  |             |                   |                                   |       |             |
| TOTAL ACRES:     |             |                   |                                   |       |             |
| LEASED PARCELS   |             |                   |                                   |       |             |
|                  |             |                   |                                   |       |             |
| TOTAL ACRES:     |             |                   |                                   |       |             |
| LOCAL PARKS      |             |                   |                                   |       |             |
|                  | CHERRY PARK |                   | LOCAL PARK in UNINCORPORATED AREA | 1.00  |             |
| TOTAL ACRES:     |             |                   |                                   | 1.00  |             |

# CHERRY PARK

|                  | Facility    | # of Parcels | Uses                              | Acres | Constraints |
|------------------|-------------|--------------|-----------------------------------|-------|-------------|
| FEE PARK PARCELS |             |              |                                   |       |             |
|                  |             |              |                                   |       |             |
| TOTALS:          |             |              |                                   |       |             |
| IOD PARCELS      |             |              |                                   |       |             |
|                  |             |              |                                   |       |             |
| TOTALS:          |             |              |                                   |       |             |
| EASEMENT PARCELS |             |              |                                   |       |             |
|                  |             |              |                                   |       |             |
| TOTALS:          |             |              |                                   |       |             |
| LEASED PARCELS   |             |              |                                   |       |             |
|                  |             |              |                                   |       |             |
| TOTALS:          |             |              |                                   |       |             |
| LOCAL PARKS      |             |              |                                   |       |             |
|                  | CHERRY PARK | 1            | LOCAL PARK in UNINCORPORATED AREA | 1.00  |             |
| TOTALS:          |             | 1            |                                   | 1.00  |             |