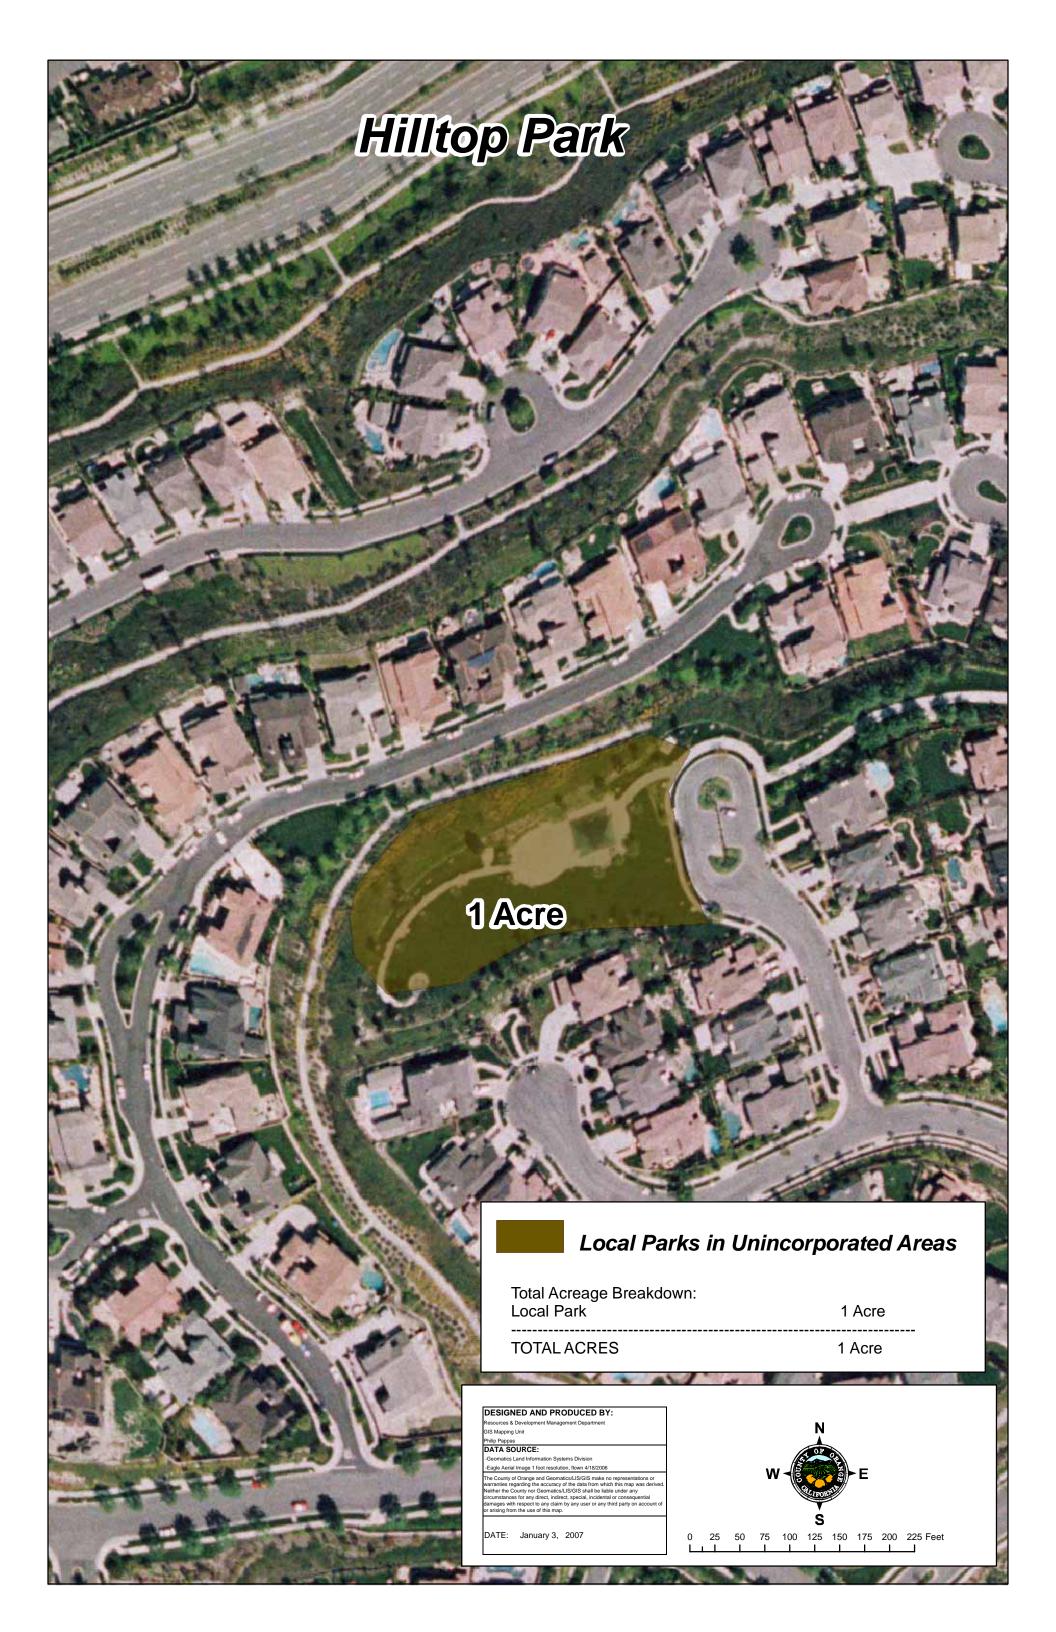

# HILLTOP PARK

|                  | Facility     | Facility Parcel # | Uses                              | Acres | Constraints |
|------------------|--------------|-------------------|-----------------------------------|-------|-------------|
| FEE PARK PARCELS |              |                   |                                   |       |             |
|                  |              |                   |                                   |       |             |
| TOTAL ACRES:     |              |                   |                                   |       |             |
| IOD PARCELS      |              |                   |                                   |       |             |
|                  |              |                   |                                   |       |             |
| TOTAL ACRES:     |              |                   |                                   |       |             |
| EASEMENT PARCELS |              |                   |                                   |       |             |
|                  |              |                   |                                   |       |             |
| TOTAL ACRES:     |              |                   |                                   |       |             |
| LEASED PARCELS   |              |                   |                                   |       |             |
|                  |              |                   |                                   |       |             |
| TOTAL ACRES:     |              |                   |                                   |       |             |
| LOCAL PARKS      |              |                   |                                   |       |             |
|                  | HILLTOP PARK |                   | LOCAL PARK in UNINCORPORATED AREA | 1.00  |             |
| TOTAL ACRES:     |              |                   |                                   | 1.00  |             |

# HILLTOP PARK

|                  | Facility     | # of Parcels | Uses                              | Acres | Constraints |
|------------------|--------------|--------------|-----------------------------------|-------|-------------|
| FEE PARK PARCELS |              |              |                                   |       |             |
|                  |              |              |                                   |       |             |
| TOTALS:          |              |              |                                   |       |             |
| IOD PARCELS      |              |              |                                   |       |             |
|                  |              |              |                                   |       |             |
| TOTALS:          |              |              |                                   |       |             |
| EASEMENT PARCELS |              |              |                                   |       |             |
|                  |              |              |                                   |       |             |
| TOTALS:          |              |              |                                   |       |             |
| LEASED PARCELS   |              |              |                                   |       |             |
|                  |              |              |                                   |       |             |
| TOTALS:          |              |              |                                   |       |             |
| LOCAL PARKS      |              |              |                                   |       |             |
|                  | HILLTOP PARK | 1            | LOCAL PARK in UNINCORPORATED AREA | 1.00  |             |
| TOTALS:          |              | 1            |                                   | 1.00  |             |