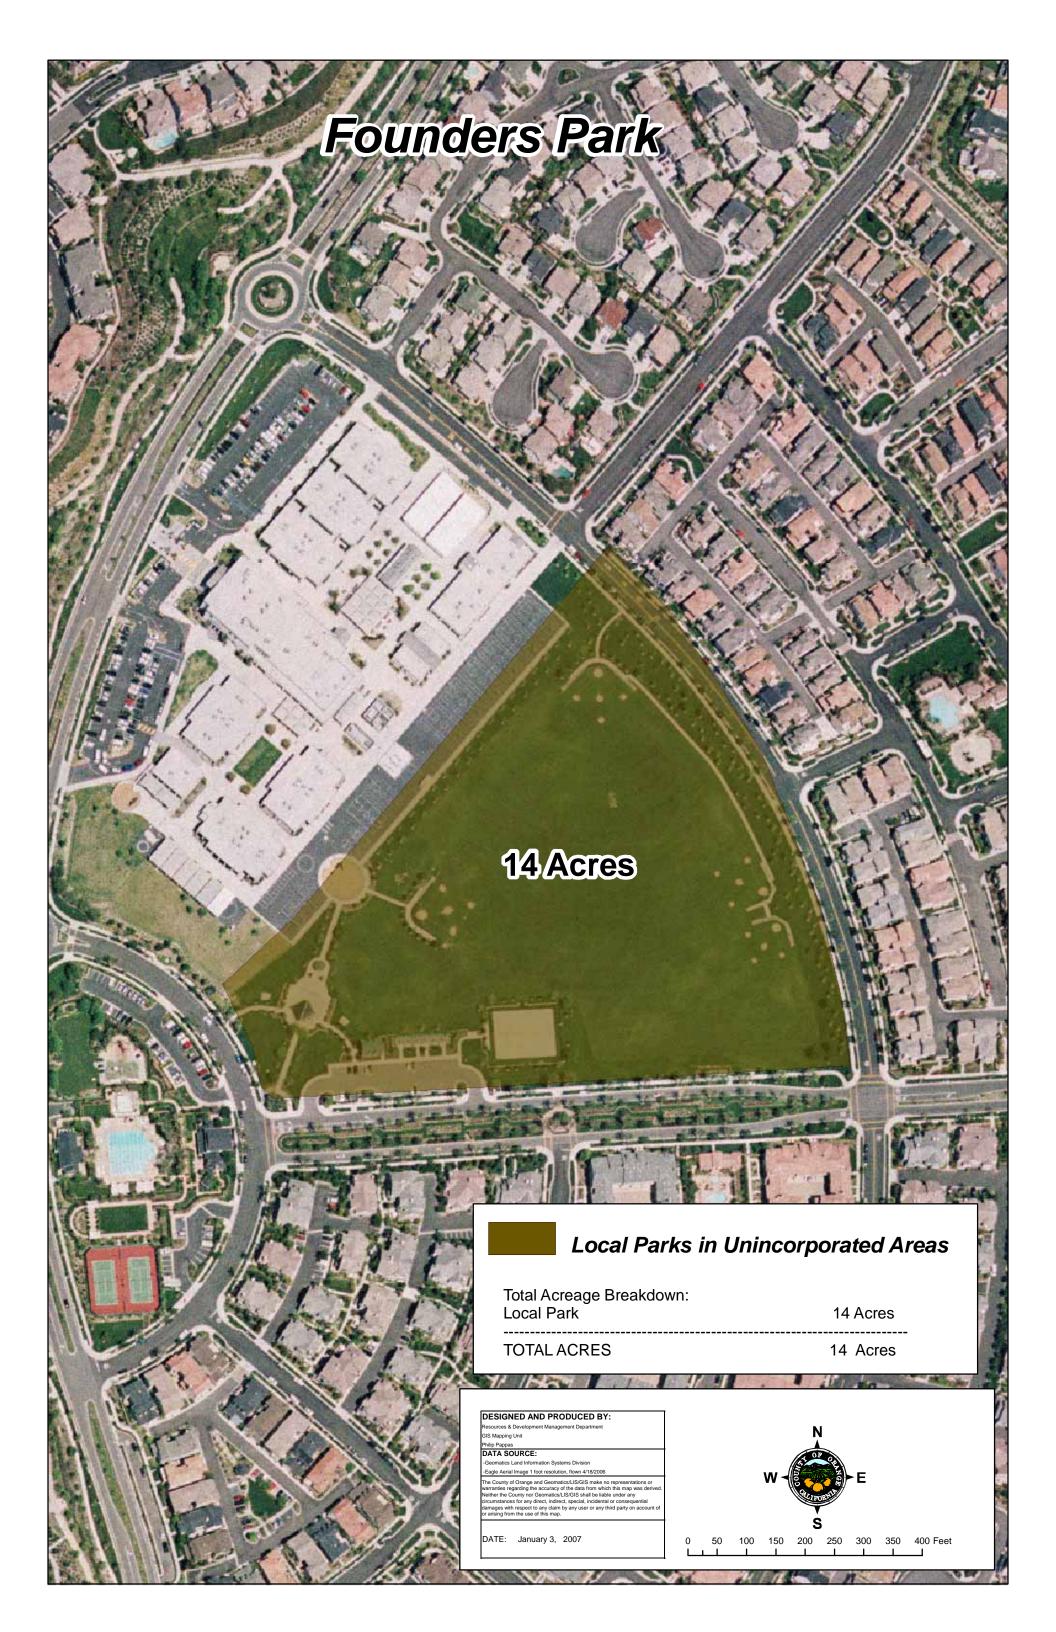

### **FOUNDERS PARK**

|                  | Facility      | Facility Parcel # | Uses                              | Acres | Constraints |
|------------------|---------------|-------------------|-----------------------------------|-------|-------------|
| FEE PARK PARCELS |               |                   |                                   |       |             |
|                  |               |                   |                                   |       |             |
| TOTAL ACRES:     |               |                   |                                   |       |             |
| IOD PARCELS      |               |                   |                                   |       |             |
|                  |               |                   |                                   |       |             |
| TOTAL ACRES:     |               |                   |                                   |       |             |
| EASEMENT PARCELS |               |                   |                                   |       |             |
|                  |               |                   |                                   |       |             |
| TOTAL ACRES:     |               |                   |                                   |       |             |
| LEASED PARCELS   |               |                   |                                   |       |             |
|                  |               |                   |                                   |       |             |
| TOTAL ACRES:     |               |                   |                                   |       |             |
| LOCAL PARKS      |               |                   |                                   |       |             |
|                  | FOUNDERS PARK |                   | LOCAL PARK in UNINCORPORATED AREA | 14.00 |             |
| TOTAL ACRES:     |               |                   |                                   | 14.00 |             |

### **FOUNDERS PARK**

|                  | Facility      | # of Parcels | Uses                              | Acres | Constraints |
|------------------|---------------|--------------|-----------------------------------|-------|-------------|
| FEE PARK PARCELS |               |              |                                   |       |             |
|                  |               |              |                                   |       |             |
| TOTALS:          |               |              |                                   |       |             |
| IOD PARCELS      |               |              |                                   |       |             |
|                  |               |              |                                   |       |             |
| TOTALS:          |               |              |                                   |       |             |
| EASEMENT PARCELS |               |              |                                   |       |             |
|                  |               |              |                                   |       |             |
| TOTALS:          |               |              |                                   |       |             |
| LEASED PARCELS   |               |              |                                   |       |             |
|                  |               |              |                                   |       |             |
| TOTALS:          |               |              |                                   |       |             |
| LOCAL PARKS      |               |              |                                   |       |             |
|                  | FOUNDERS PARK | 1            | LOCAL PARK in UNINCORPORATED AREA | 14.00 |             |
| TOTALS:          |               | 1            |                                   | 14.00 |             |