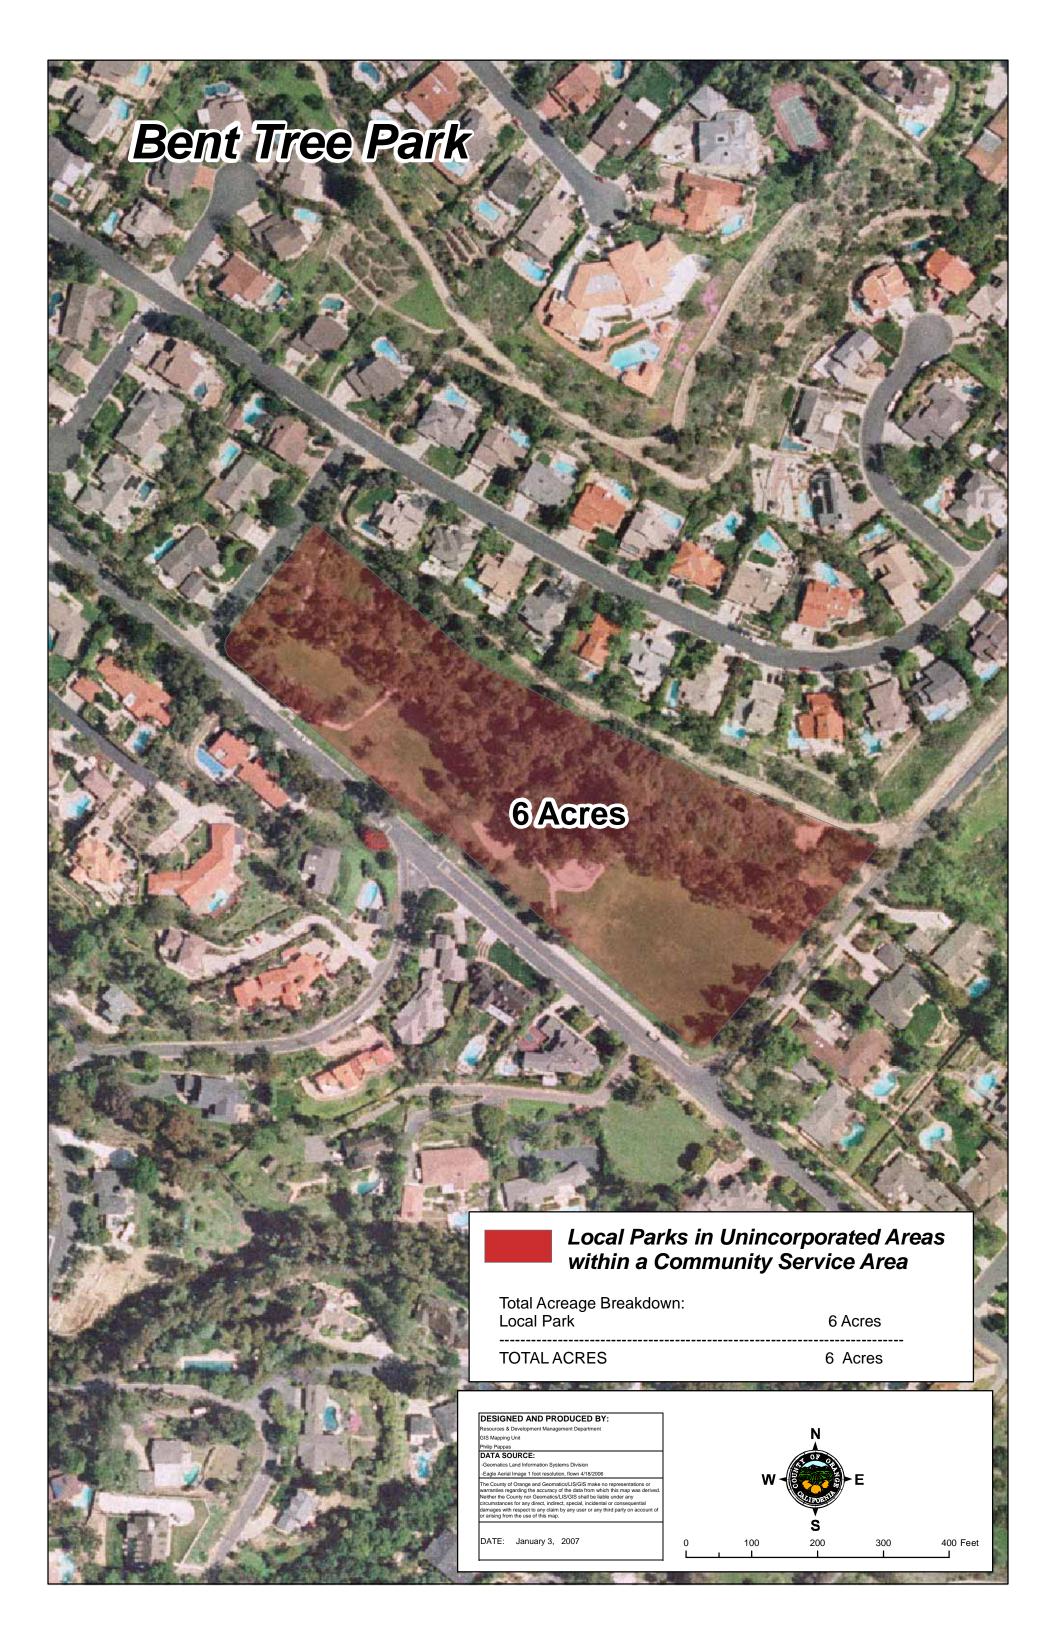

### **BENT TREE PARK**

|                  | Facility       | Facility Parcel # | Uses                                                              | Acres | Constraints |
|------------------|----------------|-------------------|-------------------------------------------------------------------|-------|-------------|
| FEE PARK PARCELS |                |                   |                                                                   |       |             |
|                  |                |                   |                                                                   |       |             |
| TOTAL ACRES:     |                |                   |                                                                   |       |             |
| IOD PARCELS      |                |                   |                                                                   |       |             |
|                  |                |                   |                                                                   |       |             |
| TOTAL ACRES:     |                |                   |                                                                   |       |             |
| EASEMENT PARCELS |                |                   |                                                                   |       |             |
|                  |                |                   |                                                                   |       |             |
| TOTAL ACRES:     |                |                   |                                                                   |       |             |
| LEASED PARCELS   |                |                   |                                                                   |       |             |
|                  |                |                   |                                                                   |       |             |
| TOTAL ACRES:     |                |                   |                                                                   |       |             |
| LOCAL PARKS      |                |                   |                                                                   |       |             |
|                  | BENT TREE PARK |                   | LOCAL PARK in UNINCORPORATED AREA WITHIN A COMMUNITY SERVICE AREA | 6.00  |             |
| TOTAL ACRES:     |                |                   |                                                                   | 6.00  |             |

### **BENT TREE PARK**

|                  | Facility       | # of Parcels | Uses                                                              | Acres | Constraints |
|------------------|----------------|--------------|-------------------------------------------------------------------|-------|-------------|
| FEE PARK PARCELS |                |              |                                                                   |       |             |
|                  |                |              |                                                                   |       |             |
| TOTALS:          |                |              |                                                                   |       |             |
| IOD PARCELS      |                |              |                                                                   |       |             |
|                  |                |              |                                                                   |       |             |
| TOTALS:          |                |              |                                                                   |       |             |
| EASEMENT PARCELS |                |              |                                                                   |       |             |
|                  |                |              |                                                                   |       |             |
| TOTALS:          |                |              |                                                                   |       |             |
| LEASED PARCELS   |                |              |                                                                   |       |             |
|                  |                |              |                                                                   |       |             |
| TOTALS:          |                |              |                                                                   |       |             |
| LOCAL PARKS      |                |              |                                                                   |       |             |
|                  | BENT TREE PARK | 1            | LOCAL PARK in UNINCORPORATED AREA WITHIN A COMMUNITY SERVICE AREA | 6.00  |             |
| TOTALS:          |                | 1            |                                                                   | 6.00  |             |