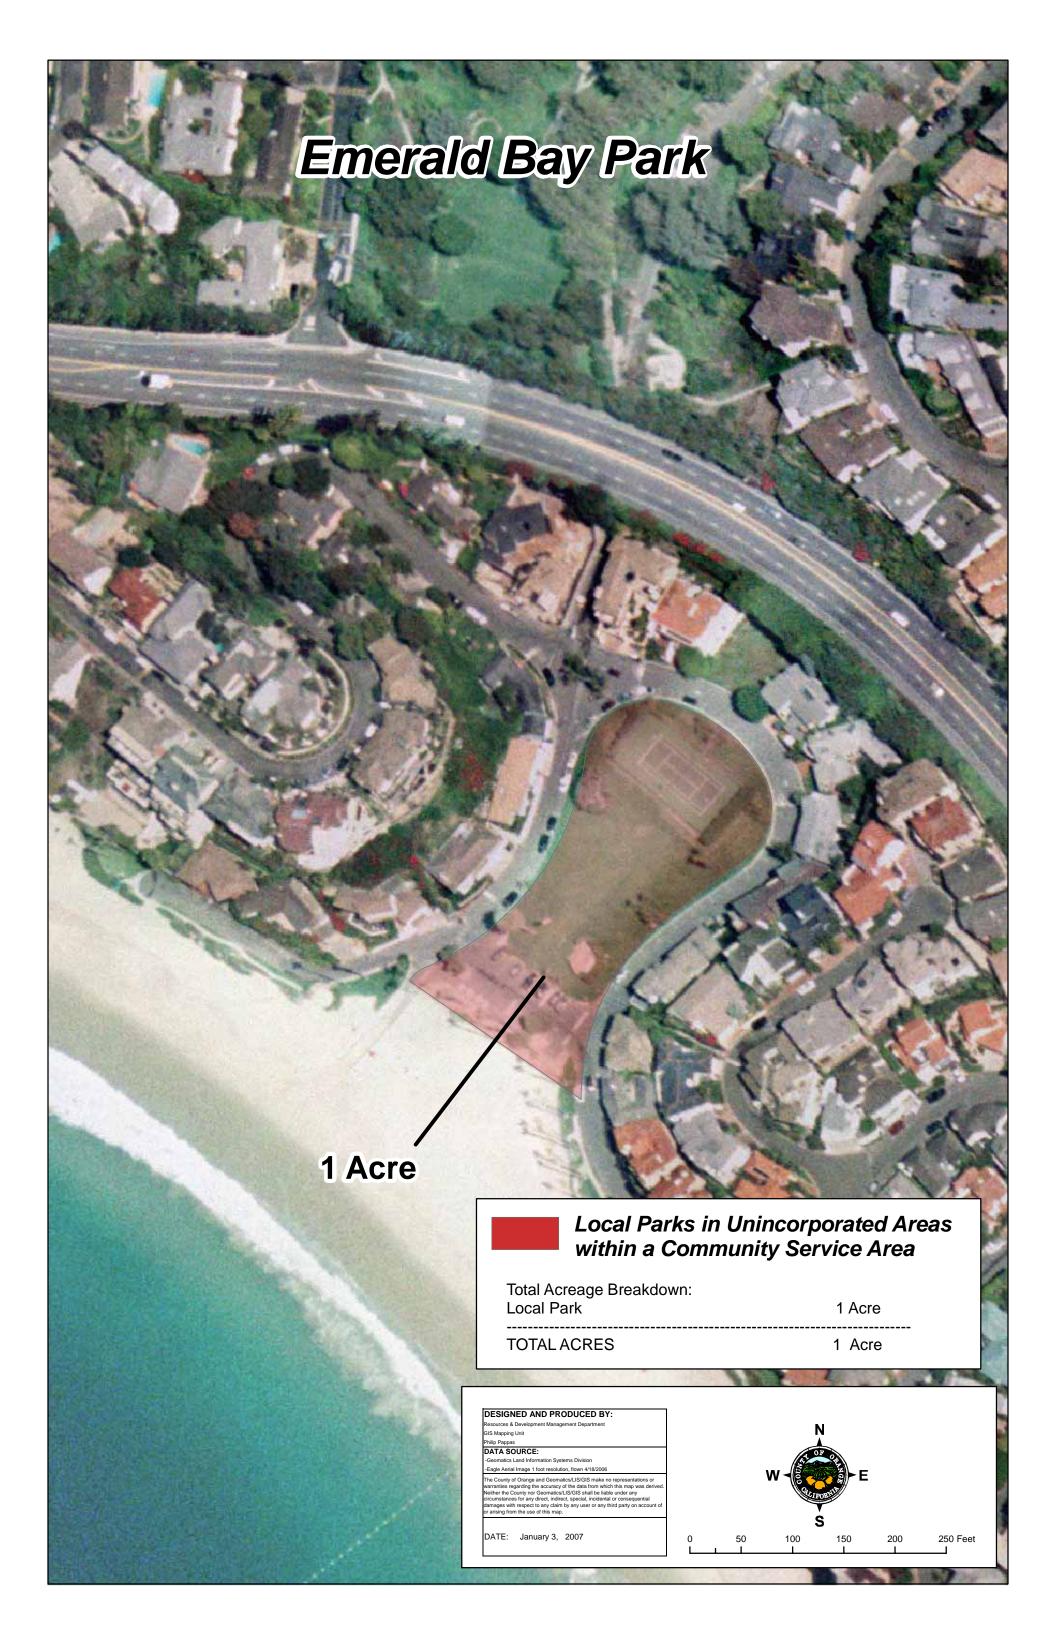

### EMERALD BAY PARK

|                  | Facility         | Facility Parcel # | Uses                                                              | Acres | Constraints |
|------------------|------------------|-------------------|-------------------------------------------------------------------|-------|-------------|
| FEE PARK PARCELS |                  |                   |                                                                   |       |             |
|                  |                  |                   |                                                                   |       |             |
| TOTAL ACRES:     |                  |                   |                                                                   |       |             |
| IOD PARCELS      |                  |                   |                                                                   |       |             |
|                  |                  |                   |                                                                   |       |             |
| TOTAL ACRES:     |                  |                   |                                                                   |       |             |
| EASEMENT PARCELS |                  |                   |                                                                   |       |             |
|                  |                  |                   |                                                                   |       |             |
| TOTAL ACRES:     |                  |                   |                                                                   |       |             |
| LEASED PARCELS   |                  |                   |                                                                   |       |             |
|                  |                  |                   |                                                                   |       |             |
| TOTAL ACRES:     |                  |                   |                                                                   |       |             |
| LOCAL PARKS      |                  |                   |                                                                   |       |             |
|                  | EMERALD BAY PARK |                   | LOCAL PARK in UNINCORPORATED AREA WITHIN A COMMUNITY SERVICE AREA | 1.00  |             |
| TOTAL ACRES:     |                  |                   |                                                                   | 1.00  |             |

### EMERALD BAY PARK

|                  | Facility         | # of Parcels | Uses                                                              | Acres | Constraints |
|------------------|------------------|--------------|-------------------------------------------------------------------|-------|-------------|
| FEE PARK PARCELS |                  |              |                                                                   |       |             |
|                  |                  |              |                                                                   |       |             |
| TOTALS:          |                  |              |                                                                   |       |             |
| IOD PARCELS      |                  |              |                                                                   |       |             |
|                  |                  |              |                                                                   |       |             |
| TOTALS:          |                  |              |                                                                   |       |             |
| EASEMENT PARCELS |                  |              |                                                                   |       |             |
|                  |                  |              |                                                                   |       |             |
| TOTALS:          |                  |              |                                                                   |       |             |
| LEASED PARCELS   |                  |              |                                                                   |       |             |
|                  |                  |              |                                                                   |       |             |
| TOTALS:          |                  |              |                                                                   |       |             |
| LOCAL PARKS      |                  |              |                                                                   |       |             |
|                  | EMERALD BAY PARK | 1            | LOCAL PARK in UNINCORPORATED AREA WITHIN A COMMUNITY SERVICE AREA | 1.00  |             |
| TOTALS:          |                  | 1            |                                                                   | 1.00  |             |