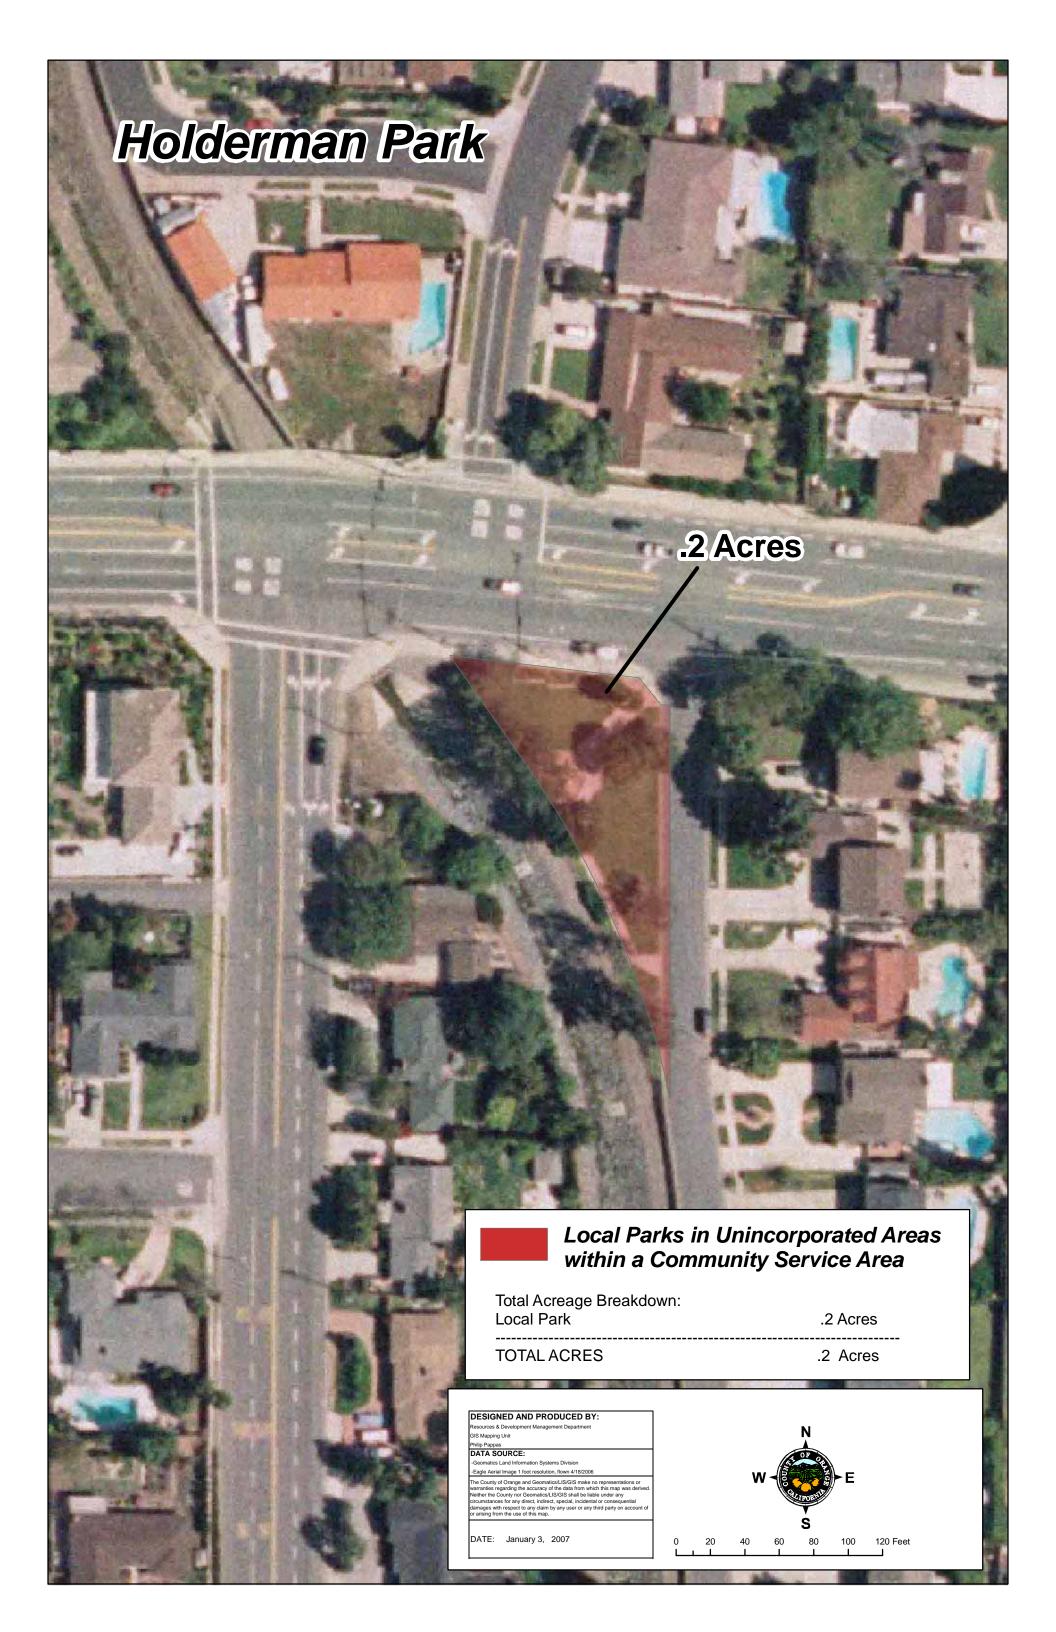

### HOLDERMAN PARK

|                  | Facility       | Facility Parcel # | Uses                                                              | Acres | Constraints |
|------------------|----------------|-------------------|-------------------------------------------------------------------|-------|-------------|
| FEE PARK PARCELS |                |                   |                                                                   |       |             |
|                  |                |                   |                                                                   |       |             |
| TOTAL ACRES:     |                |                   |                                                                   |       |             |
| IOD PARCELS      |                |                   |                                                                   |       |             |
|                  |                |                   |                                                                   |       |             |
| TOTAL ACRES:     |                |                   |                                                                   |       |             |
| EASEMENT PARCELS |                |                   |                                                                   |       |             |
|                  |                |                   |                                                                   |       |             |
| TOTAL ACRES:     |                |                   |                                                                   |       |             |
| LEASED PARCELS   |                |                   |                                                                   |       |             |
|                  |                |                   |                                                                   |       |             |
| TOTAL ACRES:     |                |                   |                                                                   |       |             |
| LOCAL PARKS      |                |                   |                                                                   |       |             |
|                  | HOLDERMAN PARK |                   | LOCAL PARK in UNINCORPORATED AREA WITHIN A COMMUNITY SERVICE AREA | 0.20  |             |
| TOTAL ACRES:     |                |                   |                                                                   | 0.20  |             |

### HOLDERMAN PARK

|                  | Facility       | # of Parcels | Uses                                                              | Acres | Constraints |
|------------------|----------------|--------------|-------------------------------------------------------------------|-------|-------------|
| FEE PARK PARCELS |                |              |                                                                   |       |             |
|                  |                |              |                                                                   |       |             |
| TOTALS:          |                |              |                                                                   |       |             |
| IOD PARCELS      |                |              |                                                                   |       |             |
|                  |                |              |                                                                   |       |             |
| TOTALS:          |                |              |                                                                   |       |             |
| EASEMENT PARCELS |                |              |                                                                   |       |             |
|                  |                |              |                                                                   |       |             |
| TOTALS:          |                |              |                                                                   |       |             |
| LEASED PARCELS   |                |              |                                                                   |       |             |
|                  |                |              |                                                                   |       |             |
| TOTALS:          |                |              |                                                                   |       |             |
| LOCAL PARKS      |                |              |                                                                   |       |             |
|                  | HOLDERMAN PARK | 1            | LOCAL PARK in UNINCORPORATED AREA WITHIN A COMMUNITY SERVICE AREA | 0.20  |             |
| TOTALS:          |                | 1            |                                                                   | 0.20  |             |