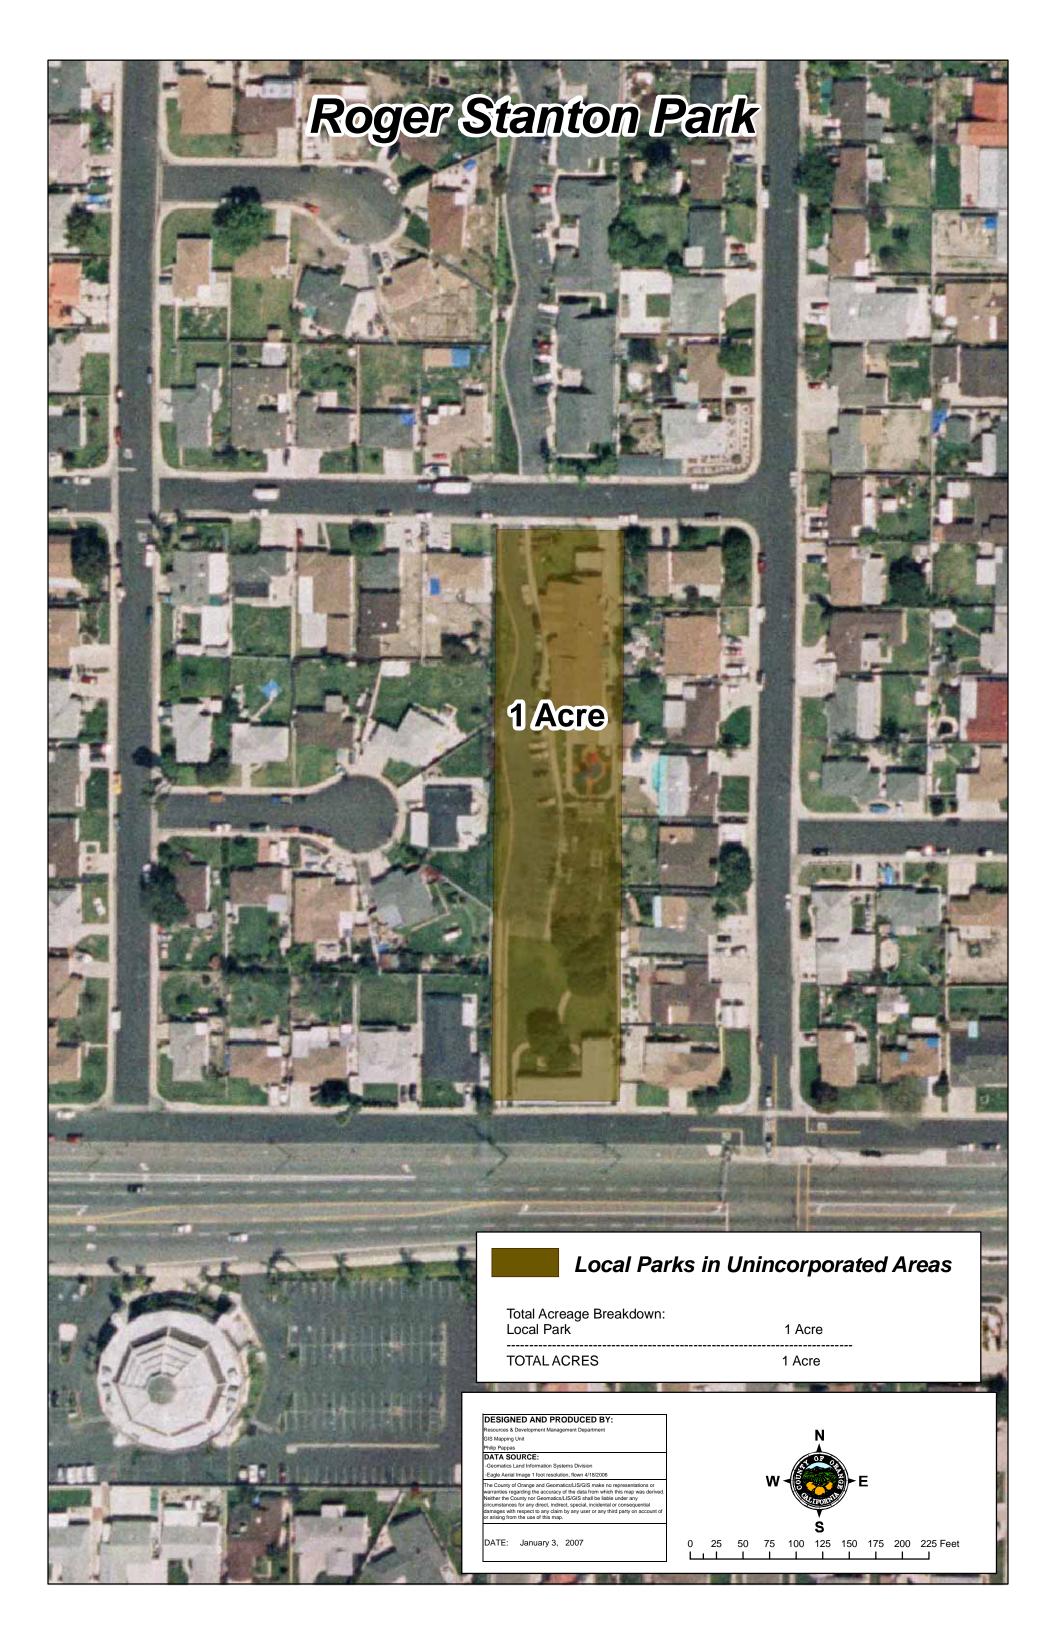

## **ROGER STANTON PARK**

|                  | Facility           | Facility Parcel # | Uses                              | Acres | Constraints |
|------------------|--------------------|-------------------|-----------------------------------|-------|-------------|
| FEE PARK PARCELS |                    |                   |                                   |       |             |
|                  |                    |                   |                                   |       |             |
| TOTAL ACRES:     |                    |                   |                                   |       |             |
| IOD PARCELS      |                    |                   |                                   |       |             |
|                  |                    |                   |                                   |       |             |
| TOTAL ACRES:     |                    |                   |                                   |       |             |
| EASEMENT PARCELS |                    |                   |                                   |       |             |
|                  |                    |                   |                                   |       |             |
| TOTAL ACRES:     |                    |                   |                                   |       |             |
| LEASED PARCELS   |                    |                   |                                   |       |             |
|                  |                    |                   |                                   |       |             |
| TOTAL ACRES:     |                    |                   |                                   |       |             |
| LOCAL PARKS      |                    |                   |                                   |       |             |
|                  | ROGER STANTON PARK |                   | LOCAL PARK in UNINCORPORATED AREA | 1.48  |             |
| TOTAL ACRES:     |                    |                   |                                   | 1.48  |             |

## **ROGER STANTON PARK**

|                  | Facility           | # of Parcels | Uses                              | Acres | Constraints |
|------------------|--------------------|--------------|-----------------------------------|-------|-------------|
| FEE PARK PARCELS |                    |              |                                   |       |             |
|                  |                    |              |                                   |       |             |
| TOTALS:          |                    |              |                                   |       |             |
| IOD PARCELS      |                    |              |                                   |       |             |
|                  |                    |              |                                   |       |             |
| TOTALS:          |                    |              |                                   |       |             |
| EASEMENT PARCELS |                    |              |                                   |       |             |
|                  |                    |              |                                   |       |             |
| TOTALS:          |                    |              |                                   |       |             |
| LEASED PARCELS   |                    |              |                                   |       |             |
|                  |                    |              |                                   |       |             |
| TOTALS:          |                    |              |                                   |       |             |
| LOCAL PARKS      |                    |              |                                   |       |             |
|                  | ROGER STANTON PARK | 1            | LOCAL PARK in UNINCORPORATED AREA | 1.48  |             |
| TOTALS:          |                    | 1            |                                   | 1.48  |             |