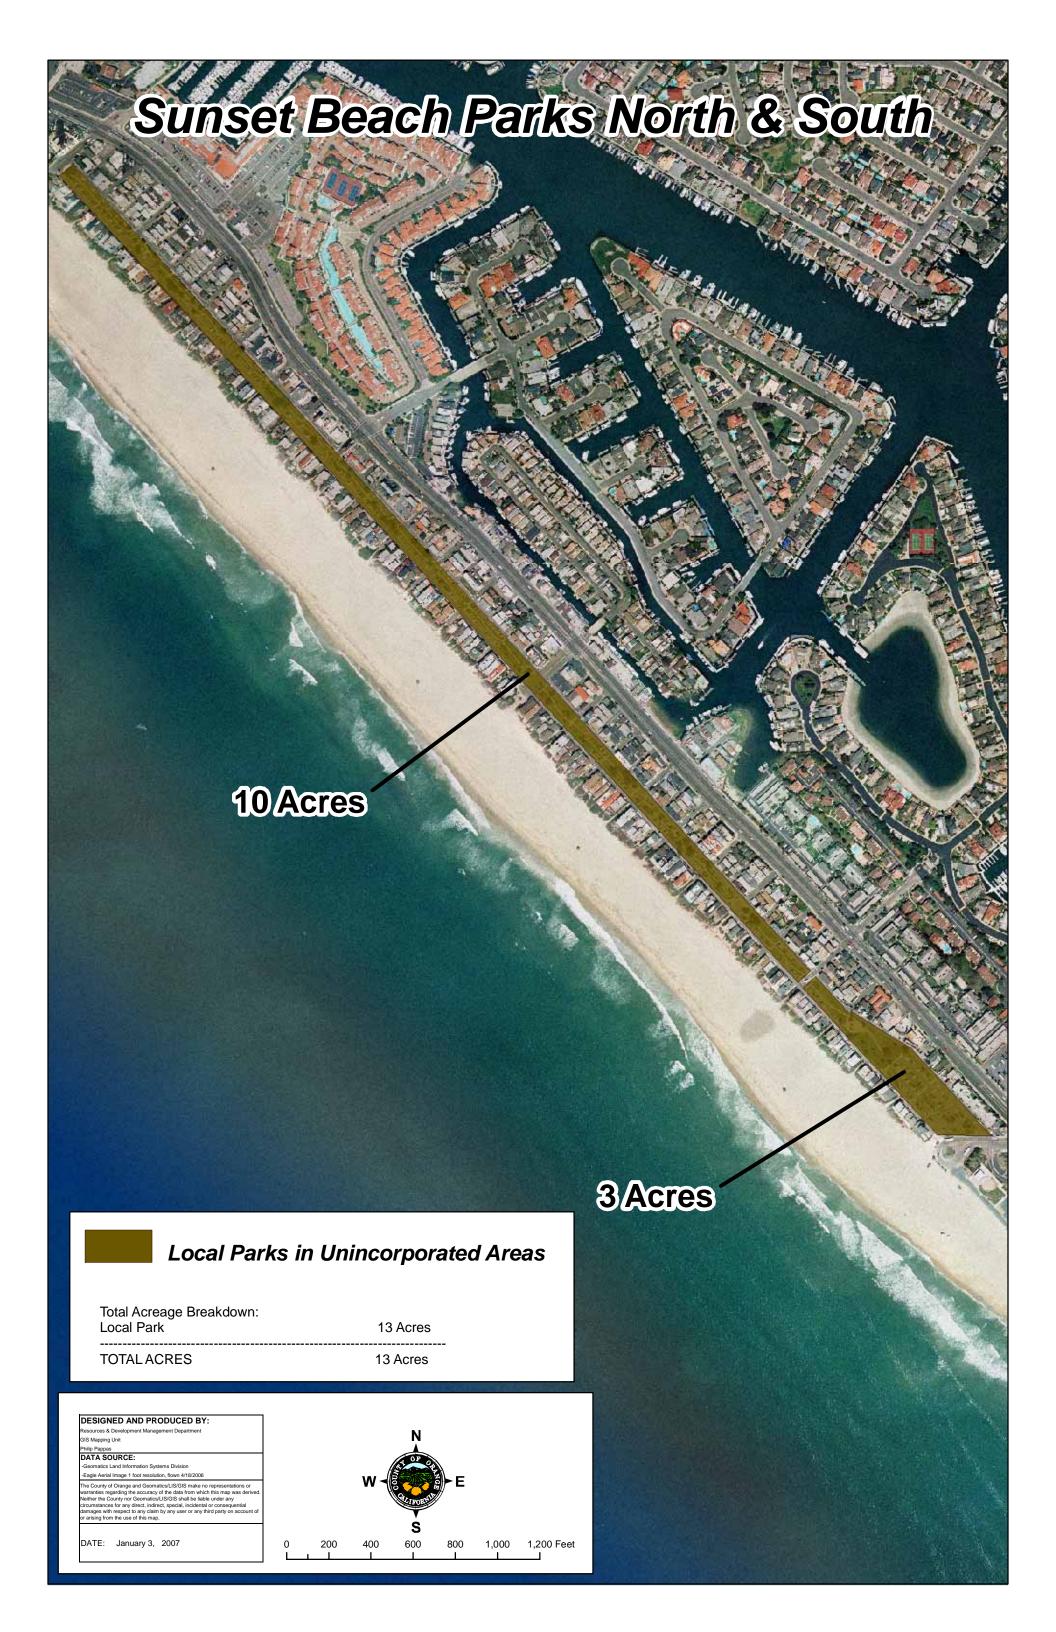

## SUNSET BEACH PARKS NORTH & SOUTH

|                  | Facility                | Facility Parcel # | Uses                              | Acres | Constraints |
|------------------|-------------------------|-------------------|-----------------------------------|-------|-------------|
| FEE PARK PARCELS |                         |                   |                                   |       |             |
|                  |                         |                   |                                   |       |             |
| TOTAL ACRES:     |                         |                   |                                   |       |             |
| IOD PARCELS      |                         |                   |                                   |       |             |
|                  |                         |                   |                                   |       |             |
| TOTAL ACRES:     |                         |                   |                                   |       |             |
| EASEMENT PARCELS |                         |                   |                                   |       |             |
|                  |                         |                   |                                   |       |             |
| TOTAL ACRES:     |                         |                   |                                   |       |             |
| LEASED PARCELS   |                         |                   |                                   |       |             |
|                  |                         |                   |                                   |       |             |
| TOTAL ACRES:     |                         |                   |                                   |       |             |
| LOCAL PARKS      |                         |                   |                                   |       |             |
|                  | SUNSET BEACH PARK NORTH |                   | LOCAL PARK in UNINCORPORATED AREA | 10.00 |             |
|                  | SUNSET BEACH PARK SOUTH |                   | LOCAL PARK in UNINCORPORATED AREA | 3.00  |             |
| TOTAL ACRES:     |                         |                   |                                   | 13.00 |             |

# SUNSET BEACH PARKS NORTH & SOUTH

| Ī                | Facility           | # of Parcels  | Uses                              | Acres | Constraints |
|------------------|--------------------|---------------|-----------------------------------|-------|-------------|
| EEE DADK DADCELC | raciity            | # OI I alceis | 0363                              | Acies | Constraints |
| FEE PARK PARCELS |                    |               |                                   |       |             |
|                  |                    |               |                                   |       |             |
| TOTALS:          |                    |               |                                   |       |             |
| IOD PARCELS      |                    |               |                                   |       |             |
|                  |                    |               |                                   |       |             |
| TOTALS:          |                    |               |                                   |       |             |
| EASEMENT PARCELS |                    |               |                                   |       |             |
|                  |                    |               |                                   |       |             |
| TOTALS:          |                    |               |                                   |       |             |
| LEASED PARCELS   |                    |               |                                   |       |             |
|                  |                    |               |                                   |       |             |
| TOTALS:          |                    |               |                                   |       |             |
| LOCAL PARKS      |                    |               |                                   |       |             |
|                  | SUNSET BEACH PARKS | 2             | LOCAL PARK in UNINCORPORATED AREA | 13.00 |             |
| TOTALS:          |                    | 2             |                                   | 13.00 |             |