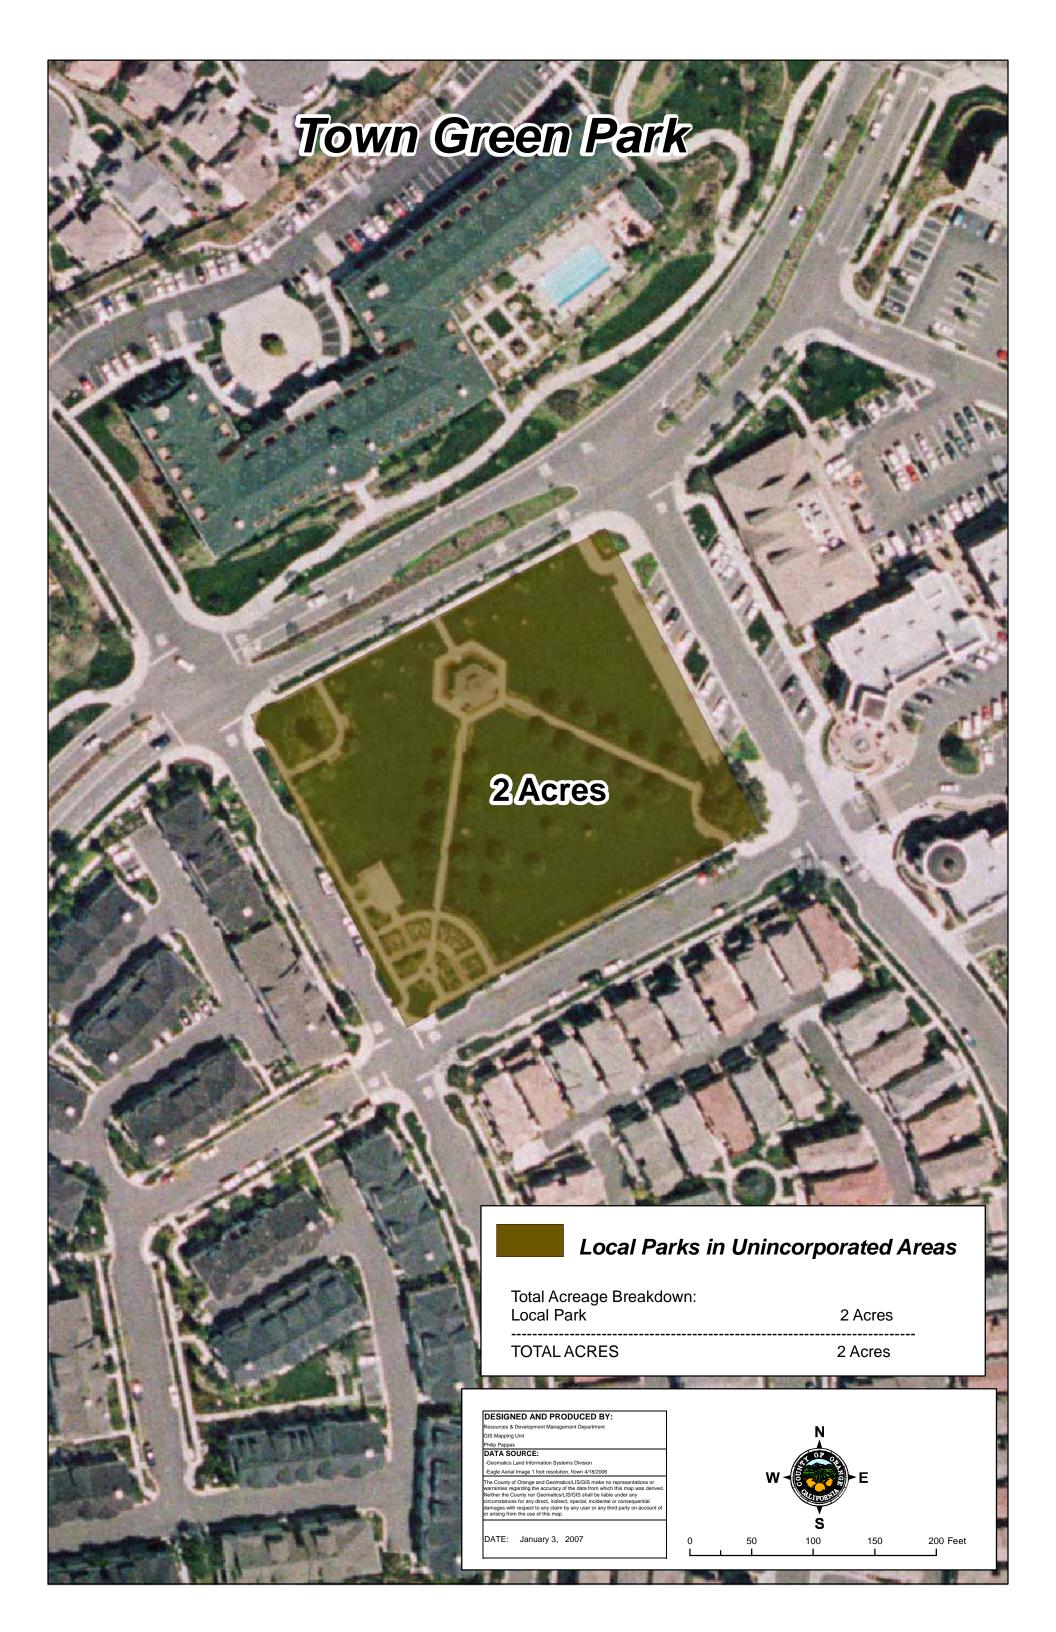

|
| TOTALS:          |                 |              |                                   |       |             |
| LEASED PARCELS   |                 |              |                                   |       |             |
|                  |                 |              |                                   |       |             |
| TOTALS:          |                 |              |                                   |       |             |
| LOCAL PARKS      |                 |              |                                   |       |             |
|                  | TOWN GREEN PARK | 1            | LOCAL PARK in UNINCORPORATED AREA | 2.00  |             |
| TOTALS:          |                 | 1            |                                   | 2.00  |             |



## **WAGON WHEEL SPORTS PARK**

|                  | Facility                | Facility Parcel # | Uses                              | Acres | Constraints |
|------------------|-------------------------|-------------------|-----------------------------------|-------|-------------|
| FEE PARK PARCELS |                         |                   |                                   |       |             |
|                  |                         |                   |                                   |       |             |
| TOTAL ACRES:     |                         |                   |                                   |       |             |
| IOD PARCELS      |                         |                   |                                   |       |             |
|