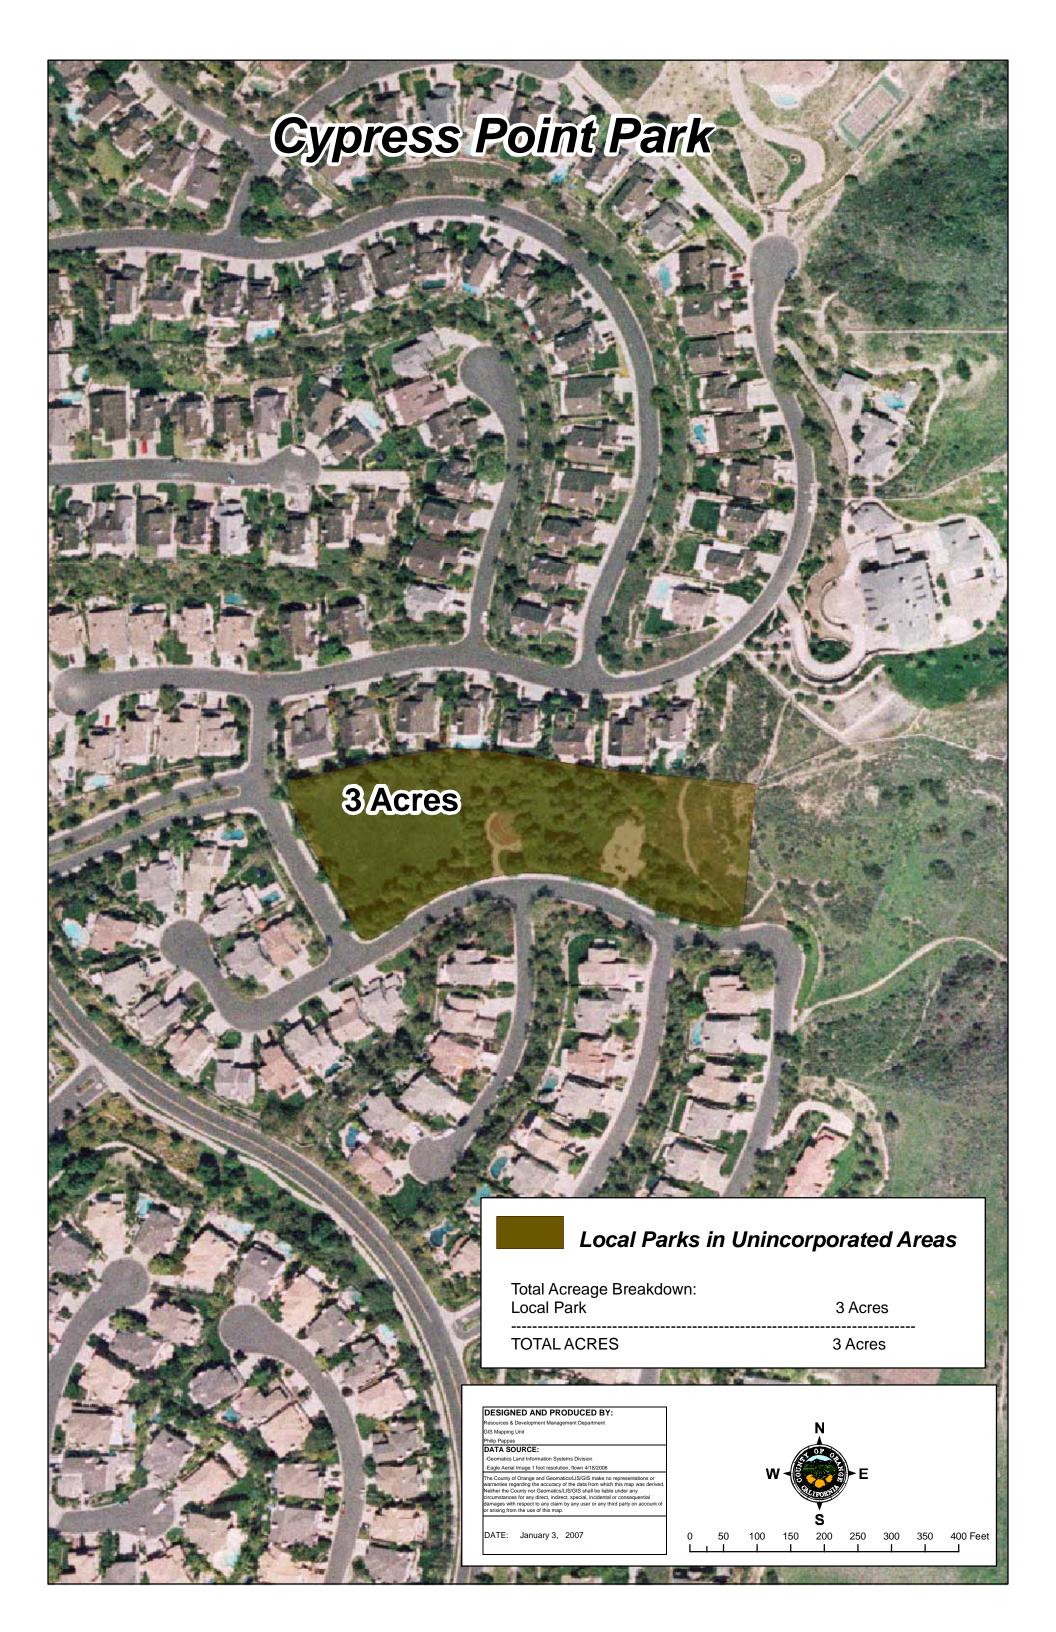

# CYPRESS POINT PARK

|                  | Facility           | Facility Parcel # | Uses                              | Acres | Constraints |
|------------------|--------------------|-------------------|-----------------------------------|-------|-------------|
| FEE PARK PARCELS |                    |                   |                                   |       |             |
|                  |                    |                   |                                   |       |             |
| TOTAL ACRES:     |                    |                   |                                   |       |             |
| IOD PARCELS      |                    |                   |                                   |       |             |
|                  |                    |                   |                                   |       |             |
| TOTAL ACRES:     |                    |                   |                                   |       |             |
| EASEMENT PARCELS |                    |                   |                                   |       |             |
|                  |                    |                   |                                   |       |             |
| TOTAL ACRES:     |                    |                   |                                   |       |             |
| LEASED PARCELS   |                    |                   |                                   |       |             |
|                  |                    |                   |                                   |       |             |
| TOTAL ACRES:     |                    |                   |                                   |       |             |
| LOCAL PARKS      |                    |                   |                                   |       |             |
|                  | CYPRESS POINT PARK |                   | LOCAL PARK in UNINCORPORATED AREA | 3.00  |             |
| TOTAL ACRES:     |                    |                   |                                   | 3.00  |             |

# CYPRESS POINT PARK

|                  | Facility           | # of Parcels | Uses                              | Acres | Constraints |
|------------------|--------------------|--------------|-----------------------------------|-------|-------------|
| FEE PARK PARCELS |                    |              |                                   |       |             |
|                  |                    |              |                                   |       |             |
| TOTALS:          |                    |              |                                   |       |             |
| IOD PARCELS      |                    |              |                                   |       |             |
|                  |                    |              |                                   |       |             |
| TOTALS:          |                    |              |                                   |       |             |
| EASEMENT PARCELS |                    |              |                                   |       |             |
|                  |                    |              |                                   |       |             |
| TOTALS:          |                    |              |                                   |       |             |
| LEASED PARCELS   |                    |              |                                   |       |             |
|                  |                    |              |                                   |       |             |
| TOTALS:          |                    |              |                                   |       |             |
| LOCAL PARKS      |                    |              |                                   |       |             |
|                  | CYPRESS POINT PARK | 1            | LOCAL PARK in UNINCORPORATED AREA | 3.00  |             |
| TOTALS:          |                    | 1            |                                   | 3.00  |             |