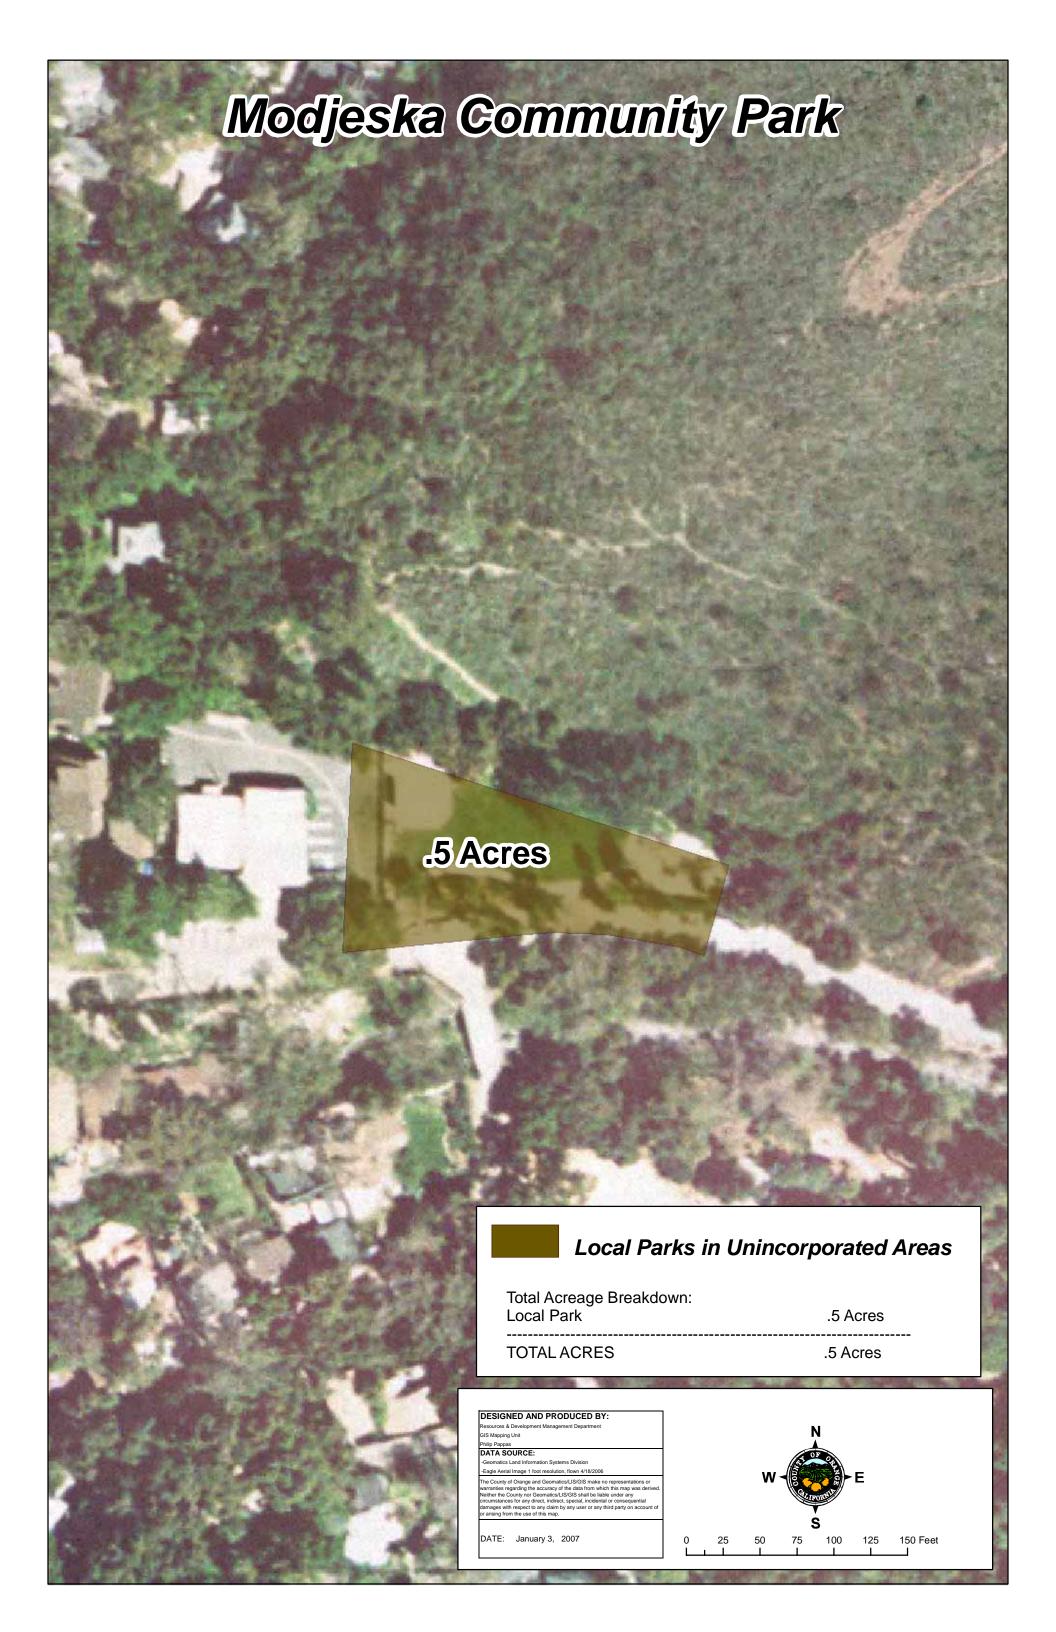

## MODJESKA COMMUNITY PARK

|                  | Facility                | Facility Parcel # | Uses                              | Acres | Constraints |
|------------------|-------------------------|-------------------|-----------------------------------|-------|-------------|
| FEE PARK PARCELS |                         |                   |                                   |       |             |
|                  |                         |                   |                                   |       |             |
| TOTAL ACRES:     |                         |                   |                                   |       |             |
| IOD PARCELS      |                         |                   |                                   |       |             |
|                  |                         |                   |                                   |       |             |
| TOTAL ACRES:     |                         |                   |                                   |       |             |
| EASEMENT PARCELS |                         |                   |                                   |       |             |
|                  |                         |                   |                                   |       |             |
| TOTAL ACRES:     |                         |                   |                                   |       |             |
| LEASED PARCELS   |                         |                   |                                   |       |             |
|                  |                         |                   |                                   |       |             |
| TOTAL ACRES:     |                         |                   |                                   |       |             |
| LOCAL PARKS      |                         |                   |                                   |       |             |
|                  | MODJESKA COMMUNITY PARK |                   | LOCAL PARK in UNINCORPORATED AREA | 0.50  |             |
| TOTAL ACRES:     |                         |                   |                                   | 0.50  |             |

## MODJESKA COMMUNITY PARK

|                  | Facility                | # of Parcels | Uses                              | Acres | Constraints |
|------------------|-------------------------|--------------|-----------------------------------|-------|-------------|
| FEE PARK PARCELS |                         |              |                                   |       |             |
|                  |                         |              |                                   |       |             |
| TOTALS:          |                         |              |                                   |       |             |
| IOD PARCELS      |                         |              |                                   |       |             |
|                  |                         |              |                                   |       |             |
| TOTALS:          |                         |              |                                   |       |             |
| EASEMENT PARCELS |                         |              |                                   |       |             |
|                  |                         |              |                                   |       |             |
| TOTALS:          |                         |              |                                   |       |             |
| LEASED PARCELS   |                         |              |                                   |       |             |
|                  |                         |              |                                   |       |             |
| TOTALS:          |                         |              |                                   |       |             |
| LOCAL PARKS      |                         |              |                                   |       |             |
|                  | MODJESKA COMMUNITY PARK | 1            | LOCAL PARK in UNINCORPORATED AREA | 0.50  |             |
| TOTALS:          |                         | 1            |                                   | 0.50  |             |