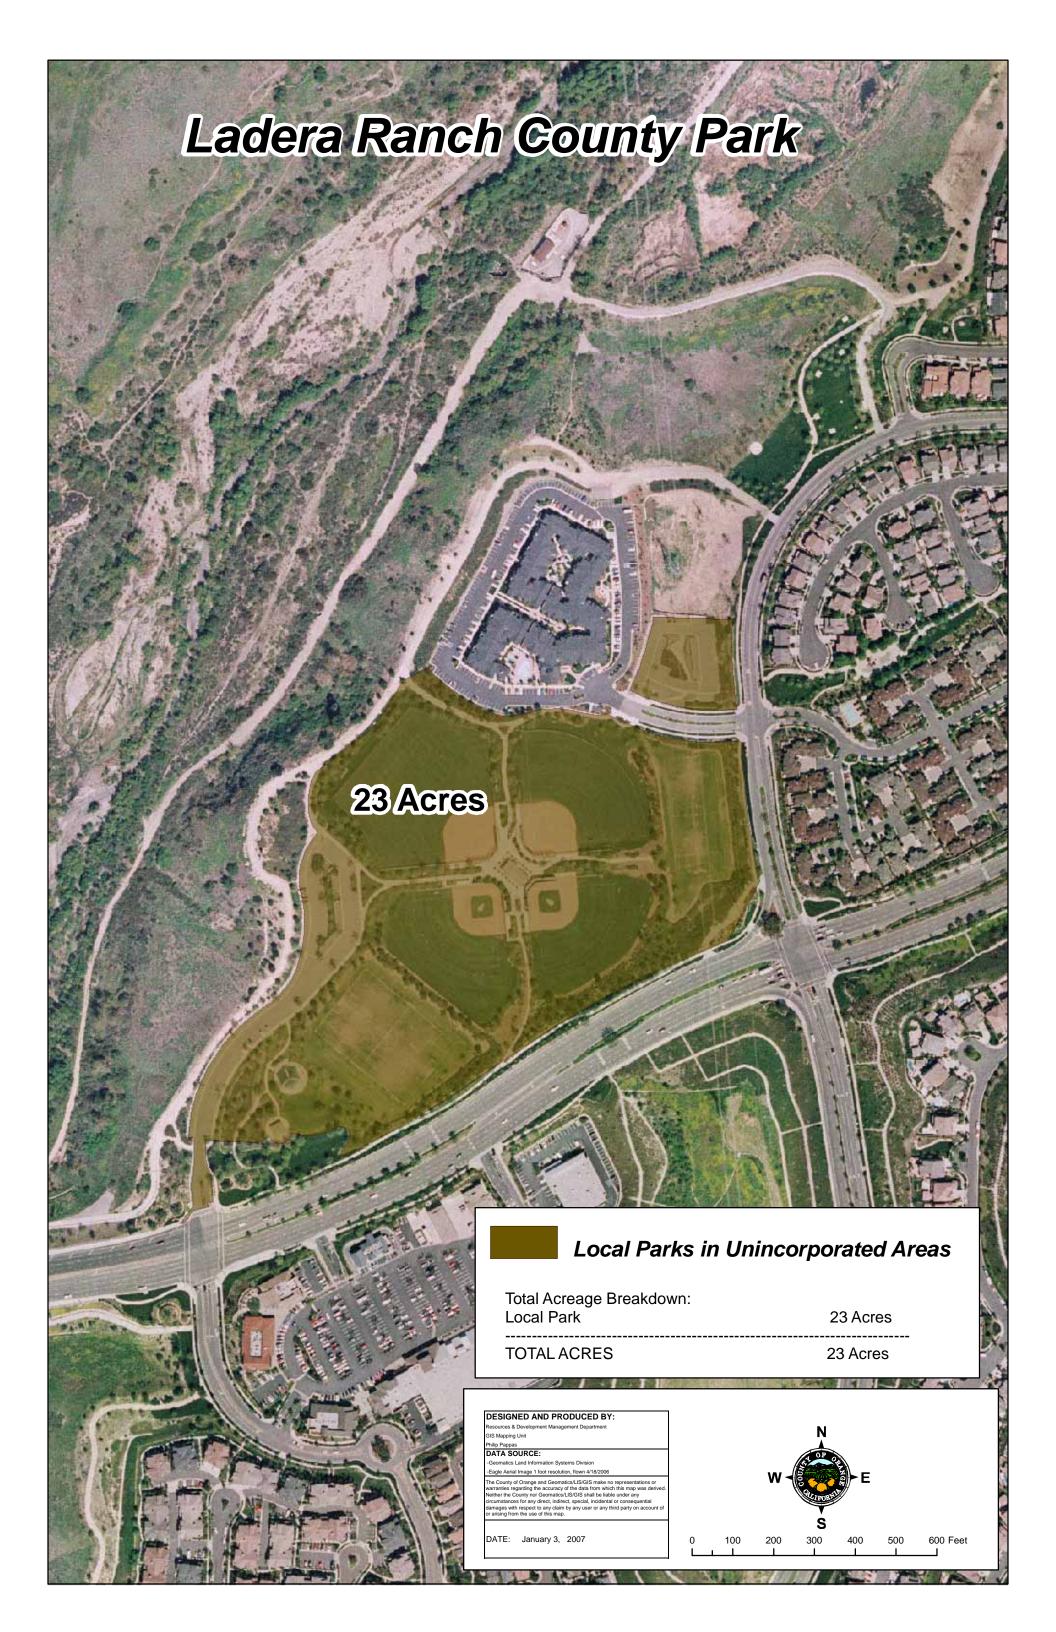

### LADERA RANCH COUNTY PARK

|                  | Facility                 | Facility Parcel # | Uses                              | Acres | Constraints |
|------------------|--------------------------|-------------------|-----------------------------------|-------|-------------|
| FEE PARK PARCELS |                          |                   |                                   |       |             |
|                  |                          |                   |                                   |       |             |
| TOTAL ACRES:     |                          |                   |                                   |       |             |
| IOD PARCELS      |                          |                   |                                   |       |             |
|                  |                          |                   |                                   |       |             |
| TOTAL ACRES:     |                          |                   |                                   |       |             |
| EASEMENT PARCELS |                          |                   |                                   |       |             |
|                  |                          |                   |                                   |       |             |
| TOTAL ACRES:     |                          |                   |                                   |       |             |
| LEASED PARCELS   |                          |                   |                                   |       |             |
|                  |                          |                   |                                   |       |             |
| TOTAL ACRES:     |                          |                   |                                   |       |             |
| LOCAL PARKS      |                          |                   |                                   |       |             |
|                  | LADERA RANCH COUNTY PARK |                   | LOCAL PARK in UNINCORPORATED AREA | 23.00 |             |
| TOTAL ACRES:     |                          |                   |                                   | 23.00 |             |

### LADERA RANCH COUNTY PARK

|                  | Facility                 | # of Parcels | Uses                              | Acres | Constraints |
|------------------|--------------------------|--------------|-----------------------------------|-------|-------------|
| FEE PARK PARCELS |                          |              |                                   |       |             |
|                  |                          |              |                                   |       |             |
| TOTALS:          |                          |              |                                   |       |             |
| IOD PARCELS      |                          |              |                                   |       |             |
|                  |                          |              |                                   |       |             |
| TOTALS:          |                          |              |                                   |       |             |
| EASEMENT PARCELS |                          |              |                                   |       |             |
|                  |                          |              |                                   |       |             |
| TOTALS:          |                          |              |                                   |       |             |
| LEASED PARCELS   |                          |              |                                   |       |             |
|                  |                          |              |                                   |       |             |
| TOTALS:          |                          |              |                                   |       |             |
| LOCAL PARKS      |                          |              |                                   |       |             |
|                  | LADERA RANCH COUNTY PARK | 1            | LOCAL PARK in UNINCORPORATED AREA | 23.00 |             |
| TOTALS:          |                          | 1            |                                   | 23.00 |             |