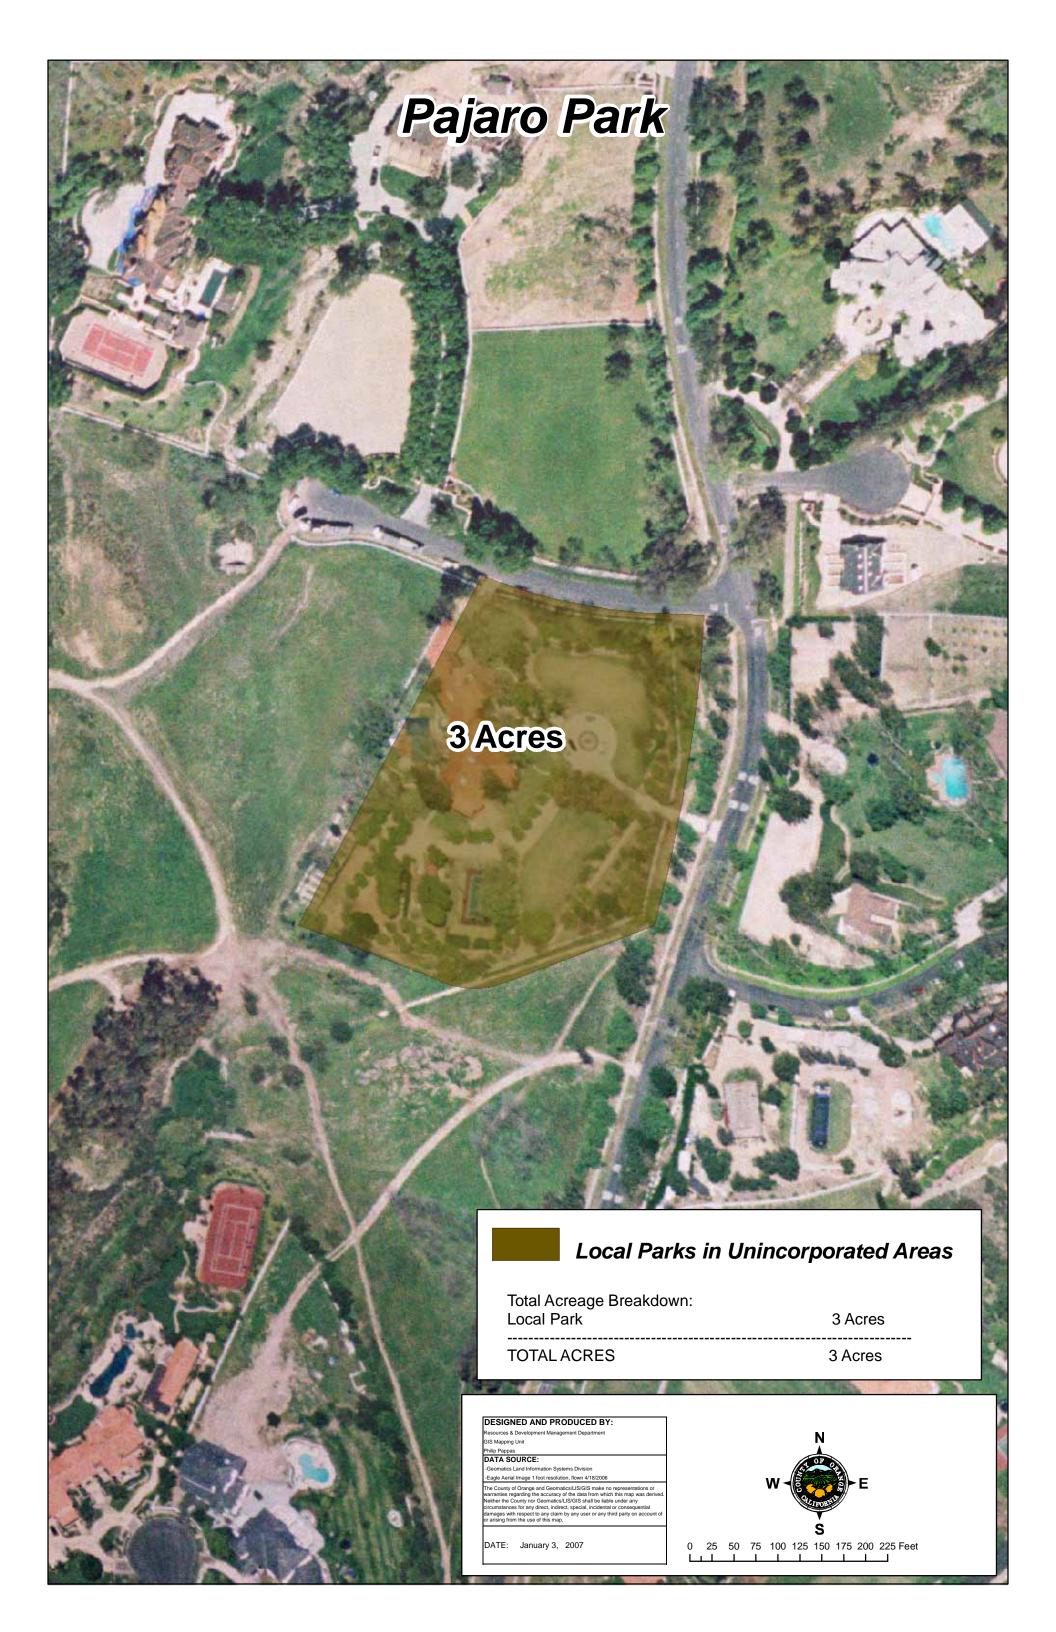

# PAJARO PARK

|                  | Facility    | Facility Parcel # | Uses                              | Acres | Constraints |
|------------------|-------------|-------------------|-----------------------------------|-------|-------------|
| FEE PARK PARCELS |             |                   |                                   |       |             |
|                  |             |                   |                                   |       |             |
| TOTAL ACRES:     |             |                   |                                   |       |             |
| IOD PARCELS      |             |                   |                                   |       |             |
|                  |             |                   |                                   |       |             |
| TOTAL ACRES:     |             |                   |                                   |       |             |
| EASEMENT PARCELS |             |                   |                                   |       |             |
|                  |             |                   |                                   |       |             |
| TOTAL ACRES:     |             |                   |                                   |       |             |
| LEASED PARCELS   |             |                   |                                   |       |             |
|                  |             |                   |                                   |       |             |
| TOTAL ACRES:     |             |                   |                                   |       |             |
| LOCAL PARKS      |             |                   |                                   |       |             |
|                  | PAJARO PARK |                   | LOCAL PARK in UNINCORPORATED AREA | 3.00  |             |
| TOTAL ACRES:     |             |                   |                                   | 3.00  |             |

# PAJARO PARK

|                  | Facility    | # of Parcels | Uses                              | Acres | Constraints |
|------------------|-------------|--------------|-----------------------------------|-------|-------------|
| FEE PARK PARCELS |             |              |                                   |       |             |
|                  |             |              |                                   |       |             |
| TOTALS:          |             |              |                                   |       |             |
| IOD PARCELS      |             |              |                                   |       |             |
|                  |             |              |                                   |       |             |
| TOTALS:          |             |              |                                   |       |             |
| EASEMENT PARCELS |             |              |                                   |       |             |
|                  |             |              |                                   |       |             |
| TOTALS:          |             |              |                                   |       |             |
| LEASED PARCELS   |             |              |                                   |       |             |
|                  |             |              |                                   |       |             |
| TOTALS:          |             |              |                                   |       |             |
| LOCAL PARKS      |             |              |                                   |       |             |
|                  | PAJARO PARK | 1            | LOCAL PARK in UNINCORPORATED AREA | 3.00  |             |
| TOTALS:          |             | 1            |                                   | 3.00  |             |