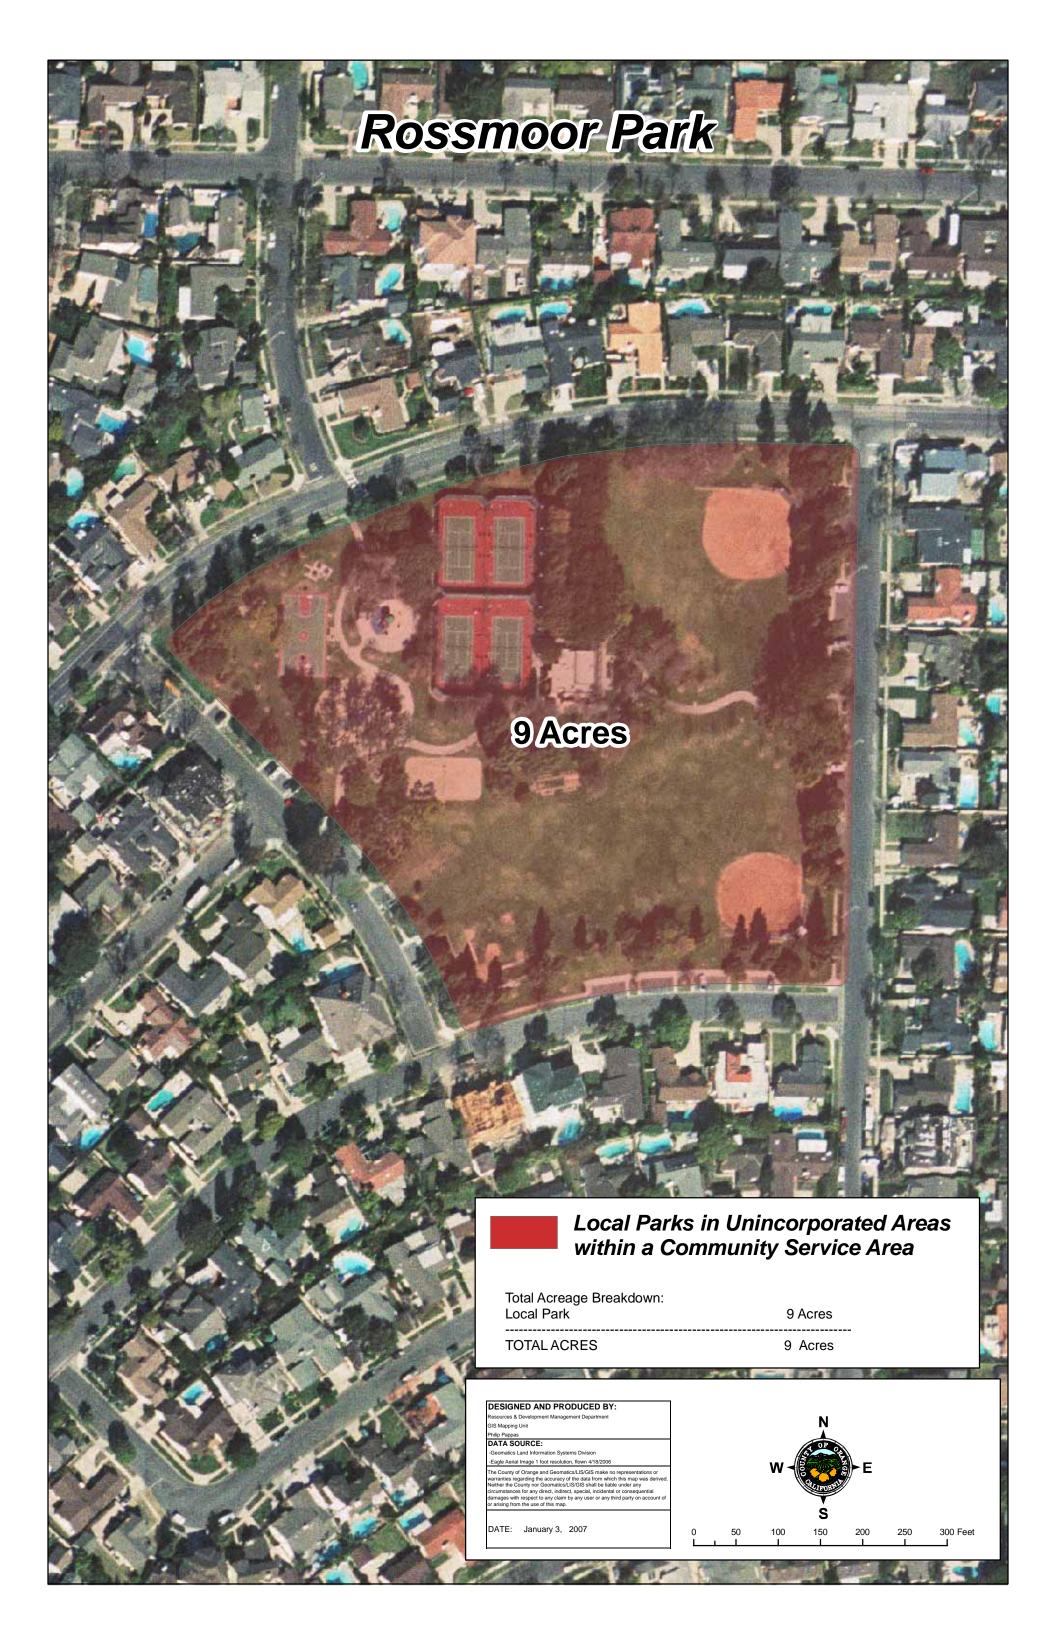

## ROSSMOOR PARK

|                  | Facility      | Facility Parcel # | Uses                                                              | Acres | Constraints |
|------------------|---------------|-------------------|-------------------------------------------------------------------|-------|-------------|
| FEE PARK PARCELS |               |                   |                                                                   |       |             |
|                  |               |                   |                                                                   |       |             |
| TOTAL ACRES:     |               |                   |                                                                   |       |             |
| IOD PARCELS      |               |                   |                                                                   |       |             |
|                  |               |                   |                                                                   |       |             |
| TOTAL ACRES:     |               |                   |                                                                   |       |             |
| EASEMENT PARCELS |               |                   |                                                                   |       |             |
|                  |               |                   |                                                                   |       |             |
| TOTAL ACRES:     |               |                   |                                                                   |       |             |
| LEASED PARCELS   |               |                   |                                                                   |       |             |
|                  |               |                   |                                                                   |       |             |
| TOTAL ACRES:     |               |                   |                                                                   |       |             |
| LOCAL PARKS      |               |                   |                                                                   |       |             |
|                  | ROSSMOOR PARK |                   | LOCAL PARK in UNINCORPORATED AREA WITHIN A COMMUNITY SERVICE AREA | 9.00  |             |
| TOTAL ACRES:     |               |                   |                                                                   | 9.00  |             |

## ROSSMOOR PARK

|                  | Facility      | # of Parcels | Uses                                                              | Acres | Constraints |
|------------------|---------------|--------------|-------------------------------------------------------------------|-------|-------------|
| FEE PARK PARCELS |               |              |                                                                   |       |             |
|                  |               |              |                                                                   |       |             |
| TOTALS:          |               |              |                                                                   |       |             |
| IOD PARCELS      |               |              |                                                                   |       |             |
|                  |               |              |                                                                   |       |             |
| TOTALS:          |               |              |                                                                   |       |             |
| EASEMENT PARCELS |               |              |                                                                   |       |             |
|                  |               |              |                                                                   |       |             |
| TOTALS:          |               |              |                                                                   |       |             |
| LEASED PARCELS   |               |              |                                                                   |       |             |
|                  |               |              |                                                                   |       |             |
| TOTALS:          |               |              |                                                                   |       |             |
| LOCAL PARKS      |               |              |                                                                   |       |             |
| _                | ROSSMOOR PARK | 1            | LOCAL PARK in UNINCORPORATED AREA WITHIN A COMMUNITY SERVICE AREA | 9.00  |             |
| TOTALS:          |               | 1            |                                                                   | 9.00  |             |