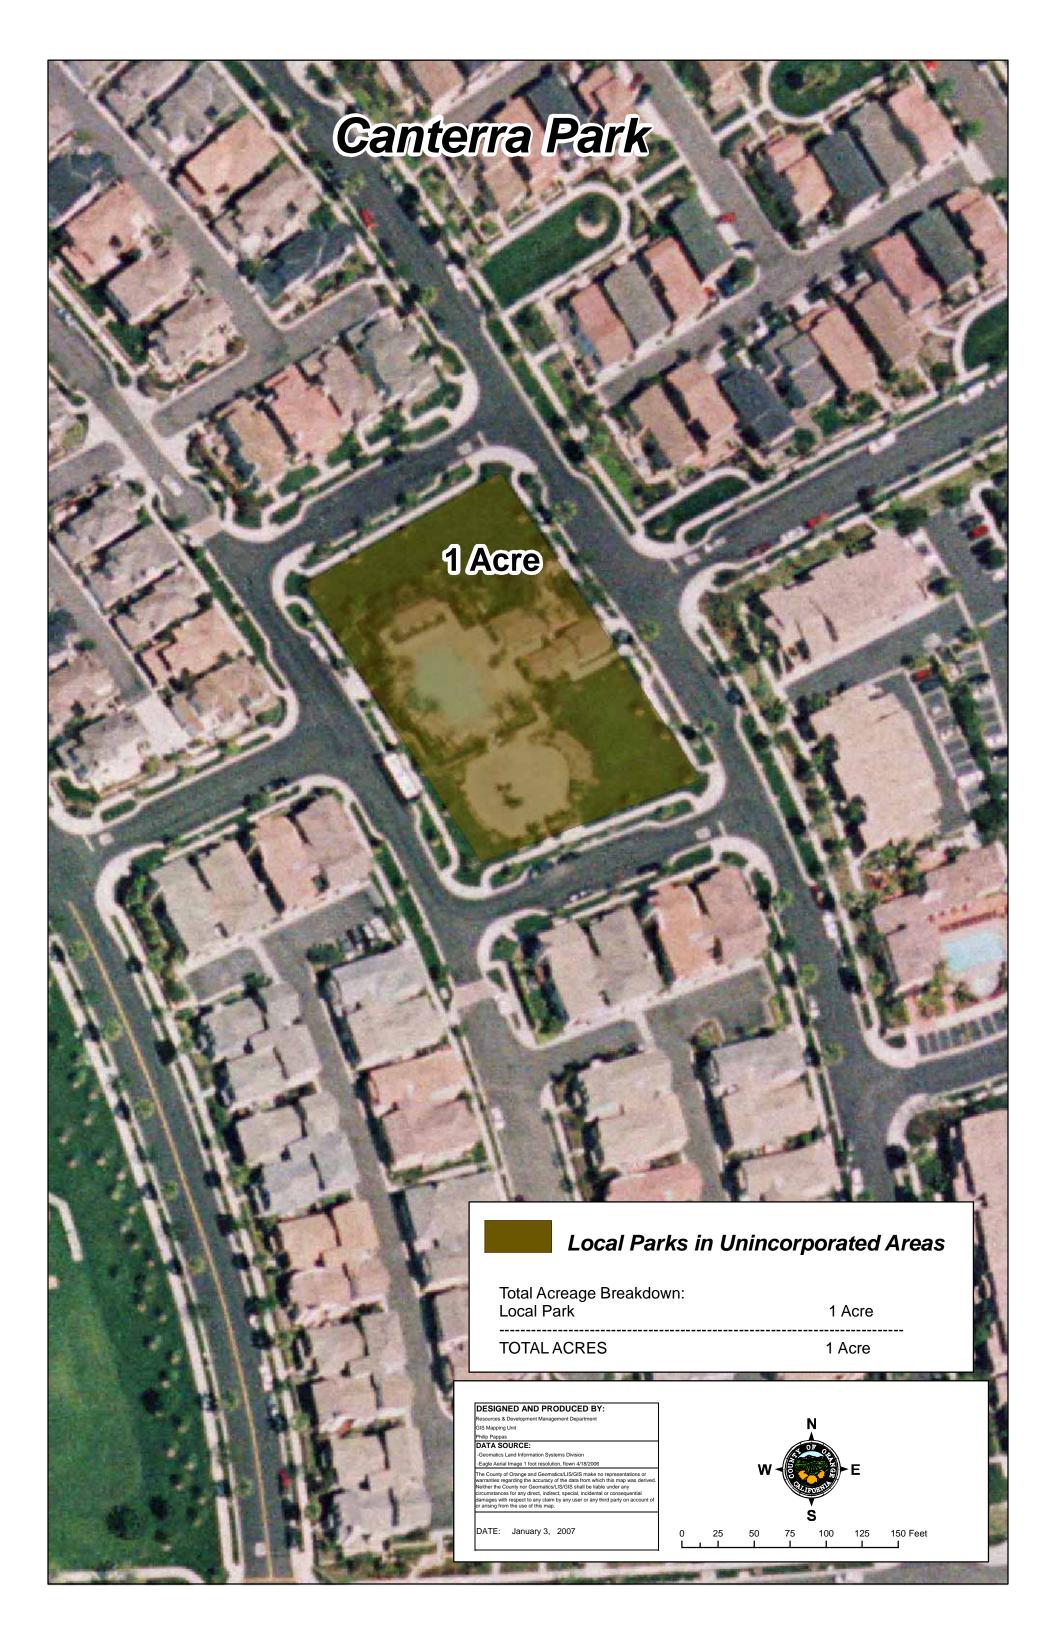

### CANTERRA PARK

|                  | Facility      | Facility Parcel # | Uses                              | Acres | Constraints |
|------------------|---------------|-------------------|-----------------------------------|-------|-------------|
| FEE PARK PARCELS |               |                   |                                   |       |             |
|                  |               |                   |                                   |       |             |
| TOTAL ACRES:     |               |                   |                                   |       |             |
| IOD PARCELS      |               |                   |                                   |       |             |
|                  |               |                   |                                   |       |             |
| TOTAL ACRES:     |               |                   |                                   |       |             |
| EASEMENT PARCELS |               |                   |                                   |       |             |
|                  |               |                   |                                   |       |             |
| TOTAL ACRES:     |               |                   |                                   |       |             |
| LEASED PARCELS   |               |                   |                                   |       |             |
|                  |               |                   |                                   |       |             |
| TOTAL ACRES:     |               |                   |                                   |       |             |
| LOCAL PARKS      |               |                   |                                   |       |             |
|                  | CANTERRA PARK |                   | LOCAL PARK in UNINCORPORATED AREA | 1.00  |             |
| TOTAL ACRES:     |               |                   |                                   | 1.00  |             |

### CANTERRA PARK

|                  | Facility      | # of Parcels | Uses                              | Acres | Constraints |
|------------------|---------------|--------------|-----------------------------------|-------|-------------|
| FEE PARK PARCELS |               |              |                                   |       |             |
|                  |               |              |                                   |       |             |
| TOTALS:          |               |              |                                   |       |             |
| IOD PARCELS      |               |              |                                   |       |             |
|                  |               |              |                                   |       |             |
| TOTALS:          |               |              |                                   |       |             |
| EASEMENT PARCELS |               |              |                                   |       |             |
|                  |               |              |                                   |       |             |
| TOTALS:          |               |              |                                   |       |             |
| LEASED PARCELS   |               |              |                                   |       |             |
|                  |               |              |                                   |       |             |
| TOTALS:          |               |              |                                   |       |             |
| LOCAL PARKS      |               |              |                                   |       |             |
|                  | CANTERRA PARK | 1            | LOCAL PARK in UNINCORPORATED AREA | 1.00  |             |
| TOTALS:          |               | 1            |                                   | 1.00  |             |