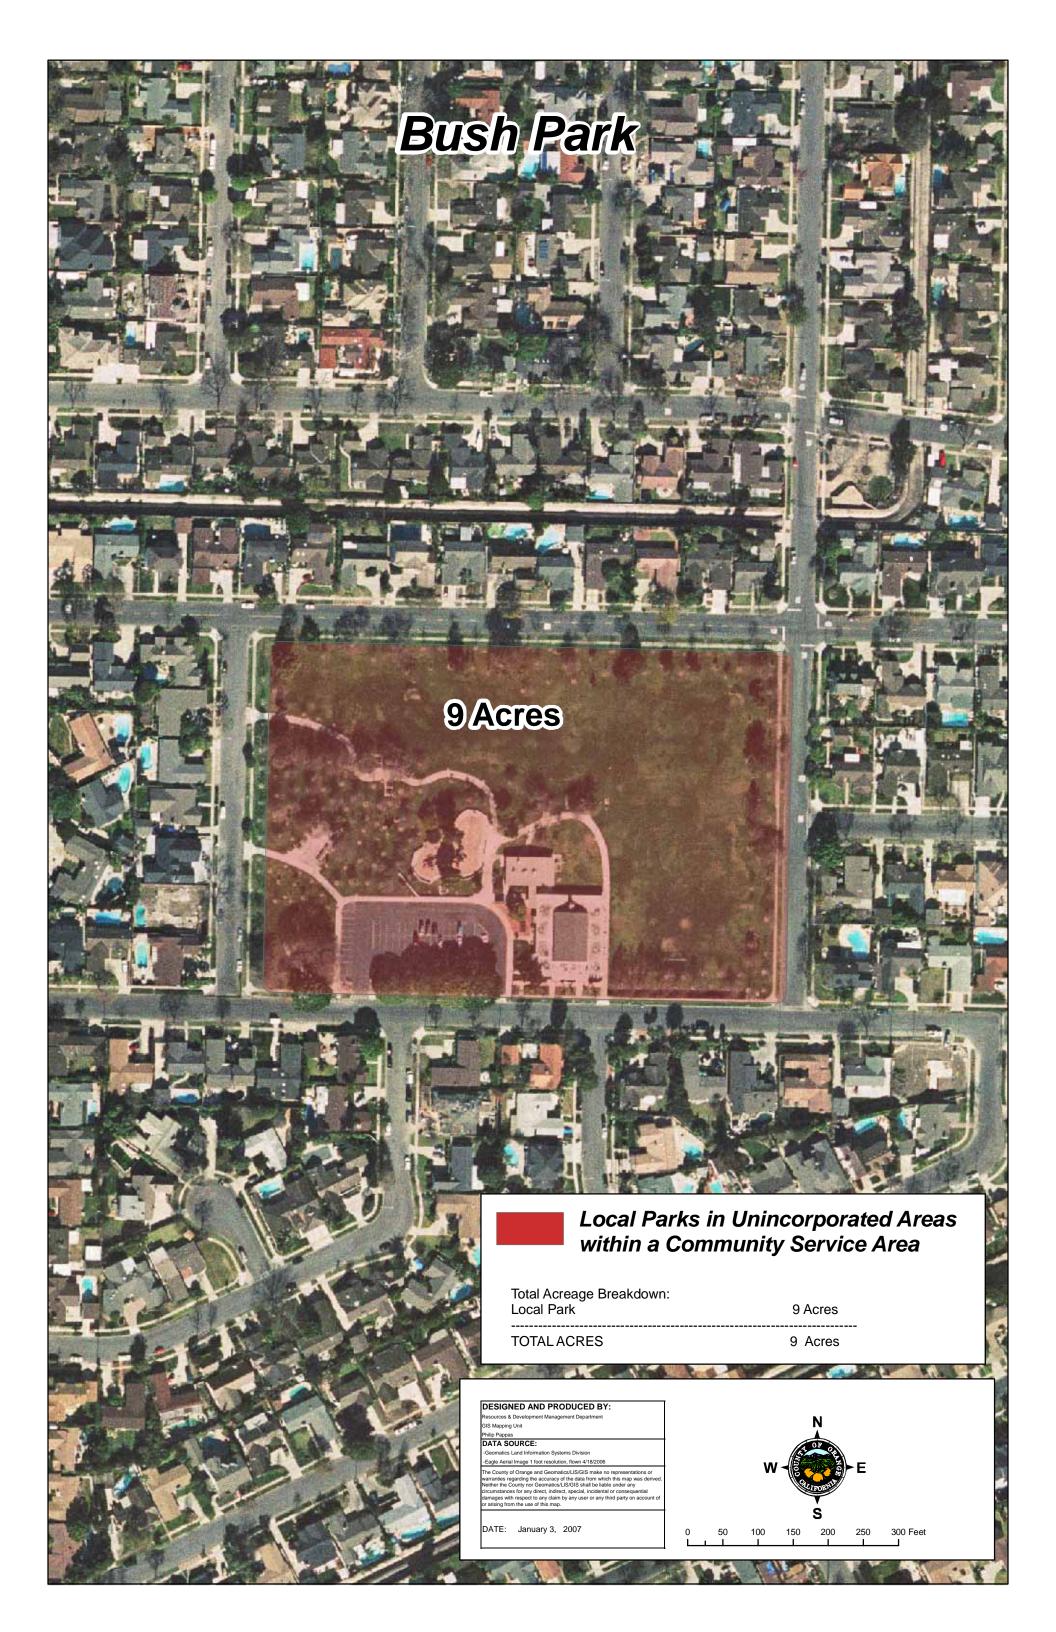

# **BUSH PARK**

|                  | Facility  | Facility Parcel # | Uses                                                              | Acres | Constraints |
|------------------|-----------|-------------------|-------------------------------------------------------------------|-------|-------------|
| FEE PARK PARCELS |           |                   |                                                                   |       |             |
|                  |           |                   |                                                                   |       |             |
| TOTAL ACRES:     |           |                   |                                                                   |       |             |
| IOD PARCELS      |           |                   |                                                                   |       |             |
|                  |           |                   |                                                                   |       |             |
| TOTAL ACRES:     |           |                   |                                                                   |       |             |
| EASEMENT PARCELS |           |                   |                                                                   |       |             |
|                  |           |                   |                                                                   |       |             |
| TOTAL ACRES:     |           |                   |                                                                   |       |             |
| LEASED PARCELS   |           |                   |                                                                   |       |             |
|                  |           |                   |                                                                   |       |             |
| TOTAL ACRES:     |           |                   |                                                                   |       |             |
| LOCAL PARKS      |           |                   |                                                                   |       |             |
|                  | BUSH PARK |                   | LOCAL PARK in UNINCORPORATED AREA WITHIN A COMMUNITY SERVICE AREA | 9.00  |             |
| TOTAL ACRES:     |           |                   |                                                                   | 9.00  |             |

# **BUSH PARK**

|                  | Facility  | # of Parcels | Uses                                                              | Acres | Constraints |
|------------------|-----------|--------------|-------------------------------------------------------------------|-------|-------------|
| FEE PARK PARCELS |           |              |                                                                   |       |             |
|                  |           |              |                                                                   |       |             |
| TOTALS:          |           |              |                                                                   |       |             |
| IOD PARCELS      |           |              |                                                                   |       |             |
|                  |           |              |                                                                   |       |             |
| TOTALS:          |           |              |                                                                   |       |             |
| EASEMENT PARCELS |           |              |                                                                   |       |             |
|                  |           |              |                                                                   |       |             |
| TOTALS:          |           |              |                                                                   |       |             |
| LEASED PARCELS   |           |              |                                                                   |       |             |
|                  |           |              |                                                                   |       |             |
| TOTALS:          |           |              |                                                                   |       |             |
| LOCAL PARKS      |           |              |                                                                   |       |             |
|                  | BUSH PARK | 1            | LOCAL PARK in UNINCORPORATED AREA WITHIN A COMMUNITY SERVICE AREA | 9.00  |             |
| TOTALS:          |           | 1            |                                                                   | 9.00  |             |