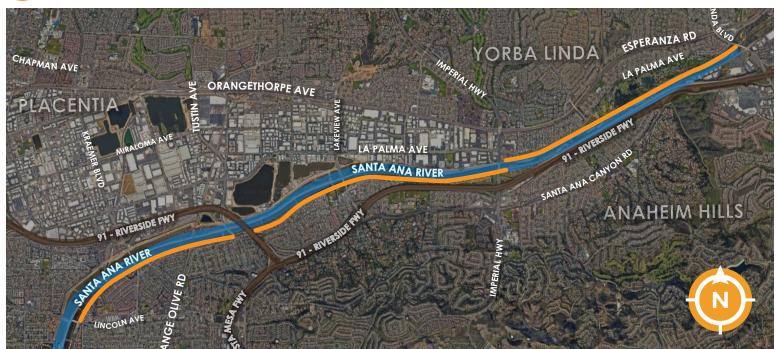

## Santa Ana River Trail Resurfacing

Between Weir Canyon Rd/La Palma Ave and Lincoln Avenue

## Santa Ana River Trail will remain open during maintenance.

- Work will begin on the existing Santa Ana River Trail between Yorba Linda Blvd./La Palma Ave. to Lincoln Ave.
- Work will include removal and replacement of damaged sections of asphalt concrete trail, crack sealing, application of surface seal, and re-establishing striping and stenciling.
- Traffic control measures such as flag personnel, changeable message signs and extensive delineation of the work area will be present, and moved daily to accommodate the work area.

OC Public Works will perform maintenance repairs along the Santa Ana River Trail.