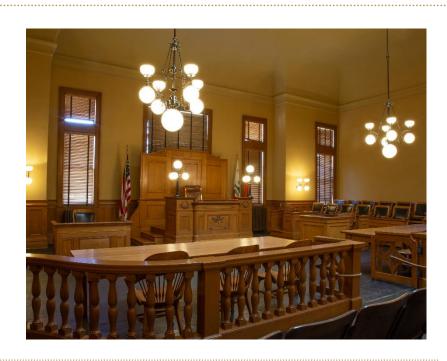

X twitter.com/OCParks

Join OC Parks at the Old Courthouse for Create in the Park! Professional artist, Dawn Buckingham, will lead a figure drawing session of live models in courtroom attire. Session will take place in the Historic Courtroom filled with original furniture from 1901. Dry media only for this session please! Pencil, ink pen, color pencil, charcoal or markers are all appropriate. This program welcomes all who are interested and love the arts from beginning to advanced artists.