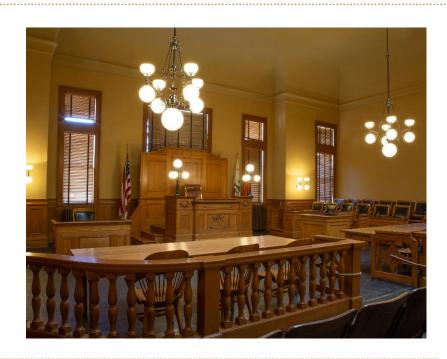

Join OC Parks at the Old Courthouse for Create in the Park! Professional artist, Dawn Buckingham, will lead a figure drawing session of live models in courtroom attire. Session will take place in the Historic Courtroom filled with original furniture from 1901. Dry media only for this session please! Pencil, ink pen, color pencil, charcoal or markers are all appropriate. This program welcomes all who are interested and love the arts from beginning to advanced artists.