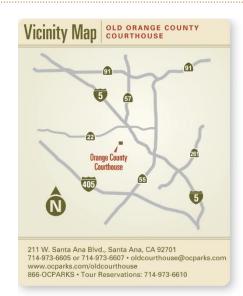

## Thursday, August 28 9 a.m. to 12 p.m.

Old Orange County Courthouse 211 W. Santa Ana Blvd., Santa Ana, CA 92701