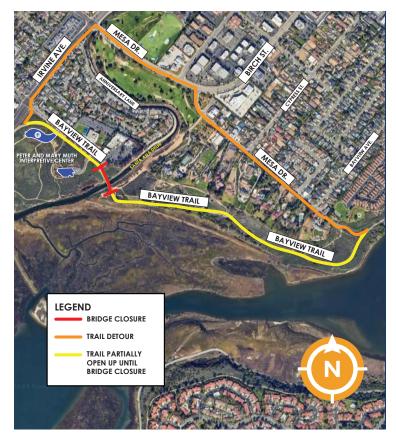

### i) WHAT

- A portion of Bayview Trail, including the pedestrian bridge, will be closed for repairs for the duration of the project, including weekends.
- Bayview Trail west of Mesa Drive will be open up to the bridge closure, approximately .75 miles.
- Pedestrian and bicycle traffic control measures such as construction signage and changeable message signs will be present.
- Detour signs will be placed in the bike lane and sidewalk areas as shown on the attached map.

A detour along Mesa Drive will be available for trail users to connect with the trail.

Para ver este documento en español, visite... Muốn xem văn kiện này bằng tiếng Việt, xin bấm vào ... 要查看此告示之中文版,請登入 ... 이 문서를 한국어로 보고 싶다면 ... ocpublicworks.com/news