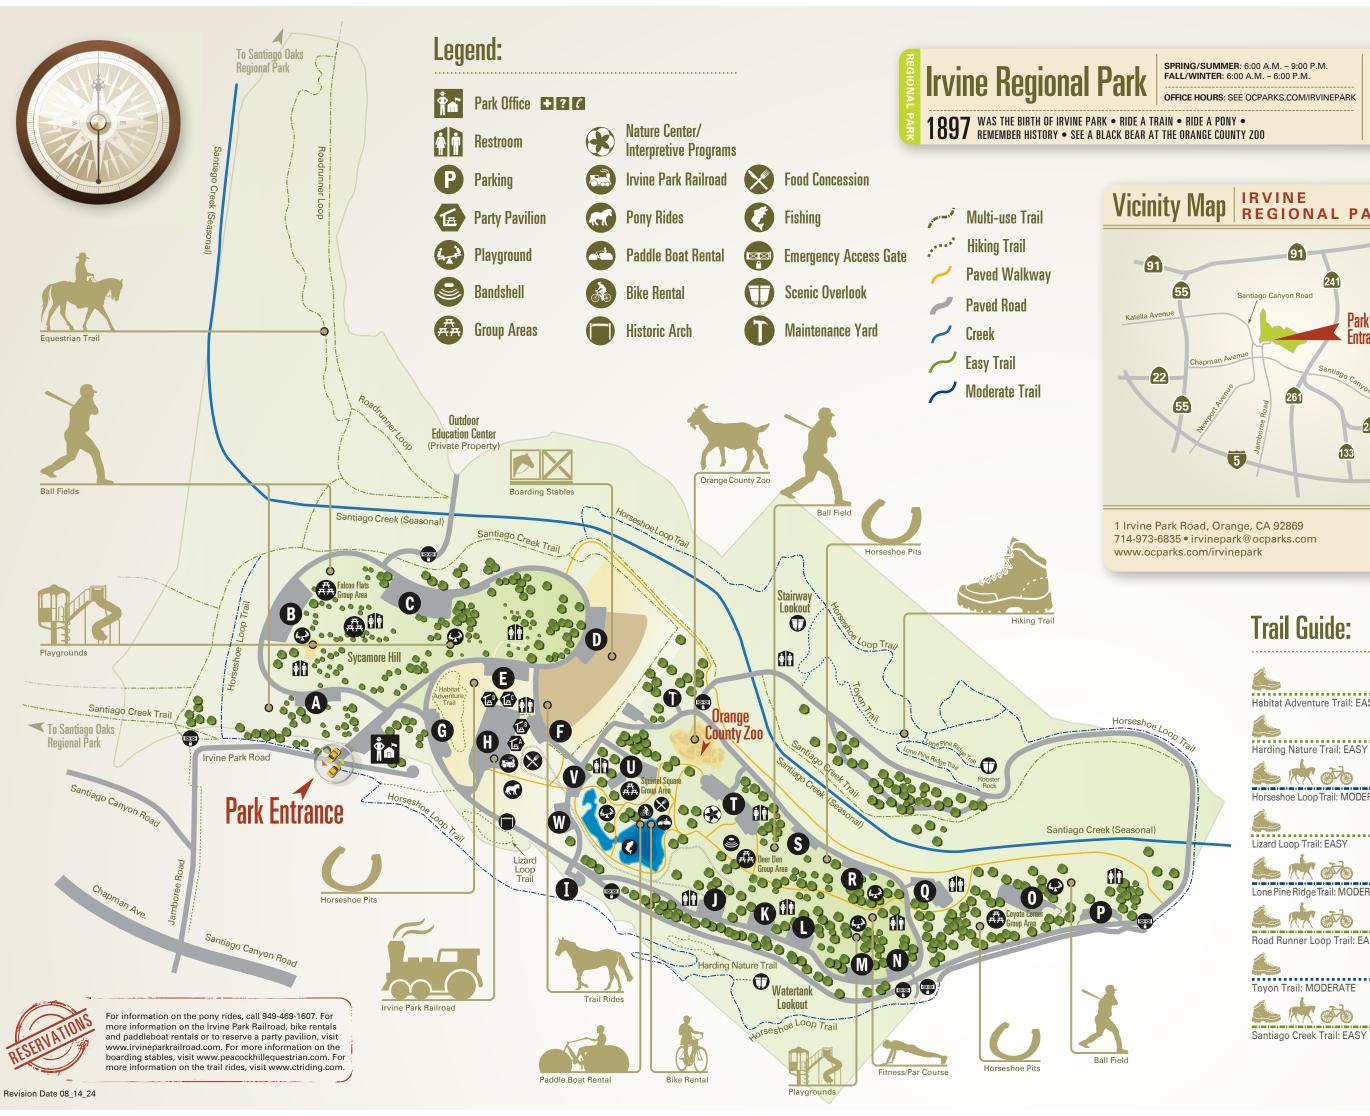

**SPRING/SUMMER:** 6:00 A.M. – 9:00 P.M. **FALL/WINTER:** 6:00 A.M. – 6:00 P.M.

1 Irvine Park Road, Orange, CA 92869 714-973-6835 • irvinepark@ocparks.com

## Trail Guide:

| hiking only Habitat Adventure Trail: EASY 0.25 miles |
|------------------------------------------------------|
| hiking only Harding Nature Trail: EASY 0.2 miles     |
| multi-use Horseshoe Loop Trail: MODERATE 3.2 miles   |
| hiking only Lizard Loop Trail: EASY 0.1 miles        |
| multi-use                                            |
| Lone Pine Ridge Trail: MODERATE 0.2 miles  multi-use |
| Road Runner Loop Trail: EASY 1.3 miles hiking only   |
| Toyon Trail: MODERATE 0.2 miles                      |