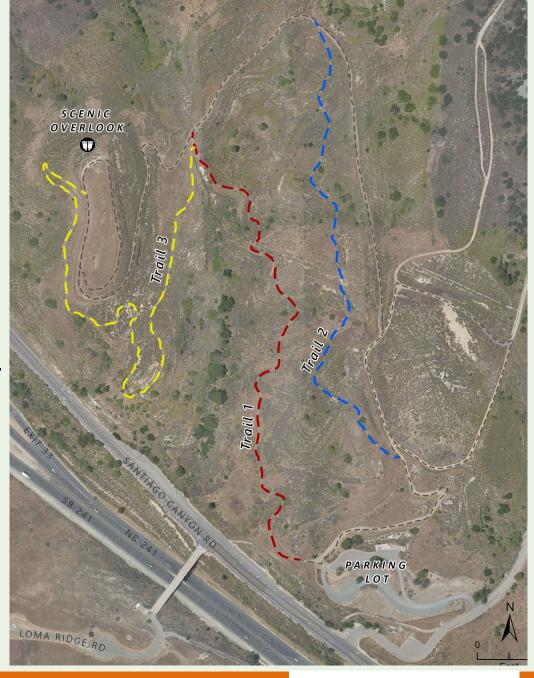

### Trail Network

#### Themes:

- Trail 1 Historical
- Trail 2 Native Plant/Animal
- Trail 3 Geographical