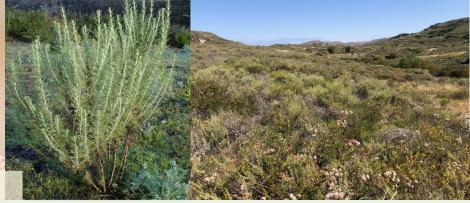

#### Name Choices:

- Cobweb Trail
- Whiptail Trail
- Sage Rush Trail

Native cobweb thistle and spiderwebs along "Trail 2"

Naming of Saddleback Wilderness Trails
Orange County Parks Trails Subcommittee — August 9, 2023