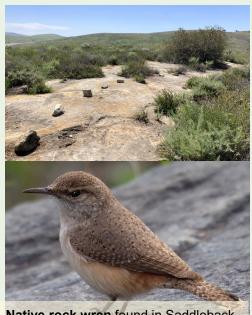

#### Name Choices:

- Mountainside Trail
- Rock Wren Trail
- Mirador Trail

Native rock wren found in Saddleback Wilderness, along with special sandstone rock trail features

360° views are available from the top of "Trail 3"