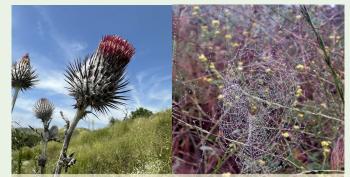

### **Trail 2 — Plant/Animal Theme**

#### Name Choices:

- Cobweb Trail
- Whiptail Trail
- Sage Rush Trail

Native cobweb thistle and spiderwebs along "Trail 2"

Naming of Saddleback Wilderness Trails
Orange County Parks Trails Subcommittee — August 9, 2023