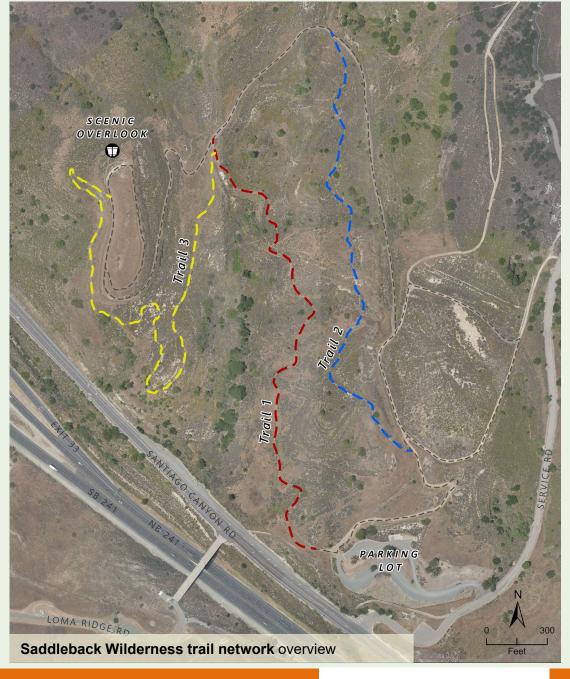

### Trail Network

#### Themes:

- Trail 1 Historical
- Trail 2 Native Plant/Animal
- Trail 3 Geographical

### Trail 1 — Historical Theme

### **Trail 2 — Plant/Animal Theme**

# Trail 3 — Geographical Theme