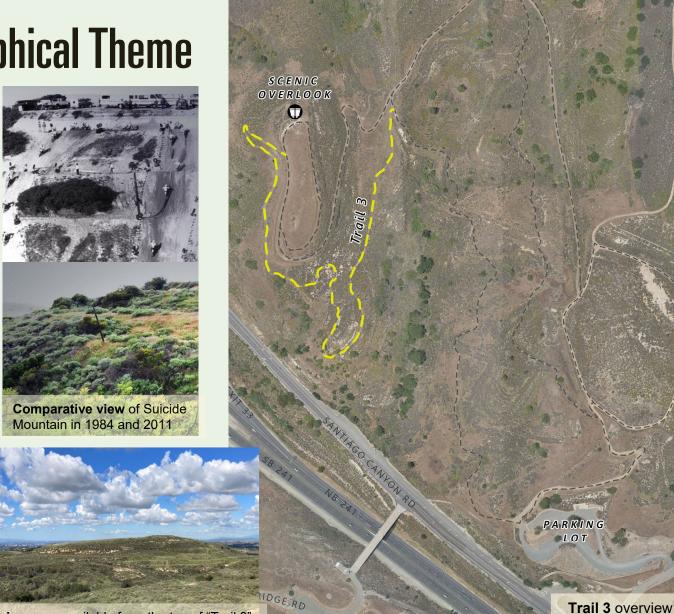

# Trail 3 — Geographical Theme

#### Name Choices:

- Mountainside Trail
- Rock Wren Trail
- Mirador Trail

Native rock wren found in Saddleback Wilderness, along with special sandstone rock trail features

360° views are available from the top of "Trail 3"