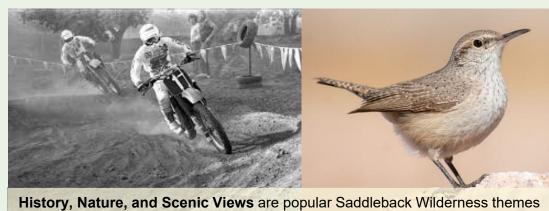

#### Name Choices:

- ➤ Holeshot Trail
- Sprocket Trail
- Nationals Trail

Start gate along "Trail 1" in Saddleback Wilderness, then and now

#### Name Choices:

- Mountainside Trail
- Rock Wren Trail
- Mirador Trail

Native rock wren found in Saddleback Wilderness, along with special sandstone rock trail features

360° views are available from the top of "Trail 3"