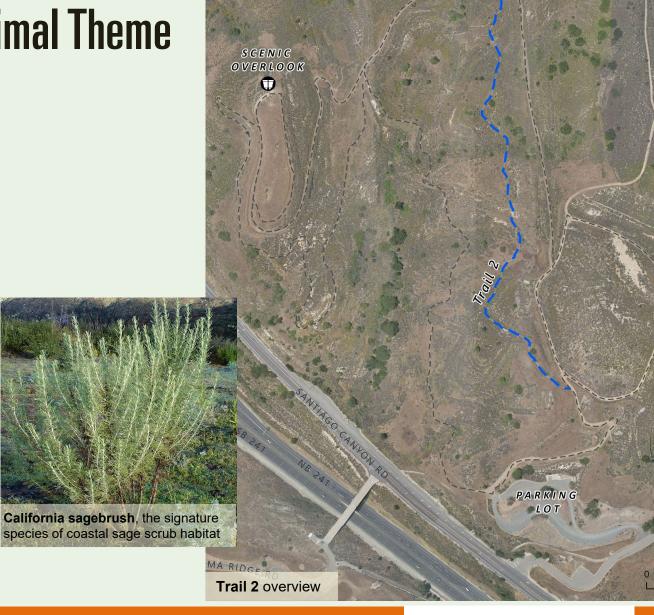

### **Trail 2 — Plant/Animal Theme**

#### Name Choices:

- Cobweb Trail
- Whiptail Trail
- Sage Rush Trail

Native cobweb thistle and spiderwebs along "Trail 2"

Naming of Saddleback Wilderness Trails
Orange County Parks Trails Subcommittee — August 9, 2023