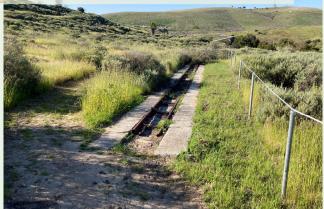

### Trail 1 — Historical Theme

#### Name Choices:

- ➤ Holeshot Trail
- Sprocket Trail
- Nationals Trail

Start gate along "Trail 1" in Saddleback Wilderness, then and now