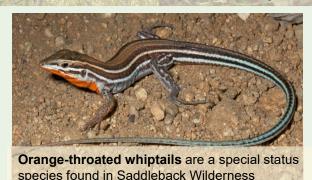

### **Trail 2 — Plant/Animal Theme**

#### Name Choices:

- Cobweb Trail
- Whiptail Trail
- Sage Rush Trail

Native cobweb thistle and spiderwebs along "Trail 2"

Naming of Saddleback Wilderness Trails
Orange County Parks Trails Subcommittee — August 9, 2023