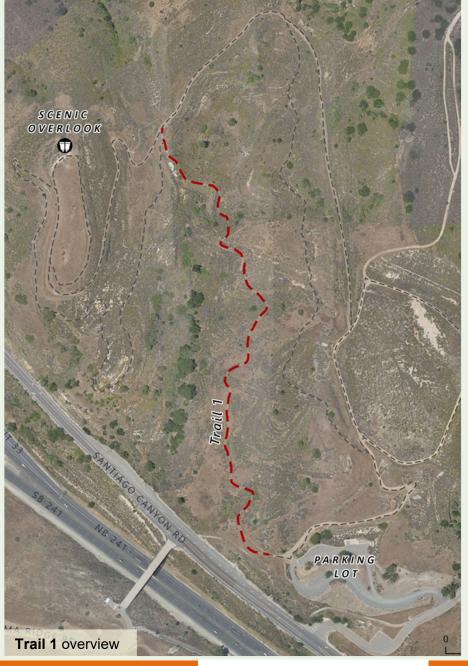

### Trail 1 — Historical Theme

#### **Trail 1** – Historical Theme

- Holeshot Trail
- Sprocket Trail
- Nationals Trail