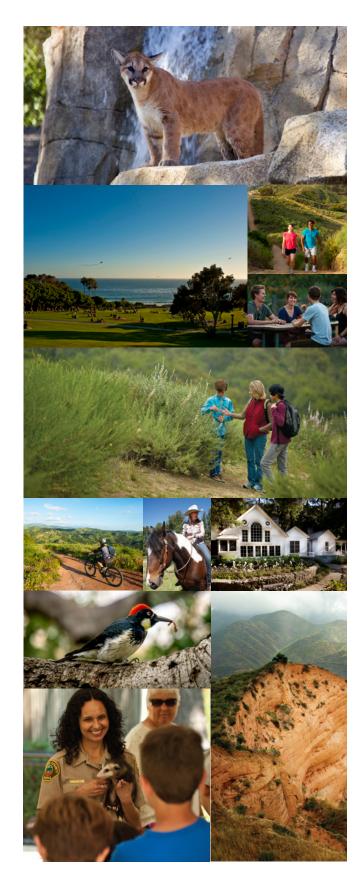

The OC Zoo, inside Irvine Regional Park, focuses on animals native to the southwestern U.S., including black bear, mountain lion, jaguar, eagle, beaver, porcupine, bobcat and more. Many

0C Z00

OC Zoo admission is \$2 per person ages 3 and older. Park parking fee additional.