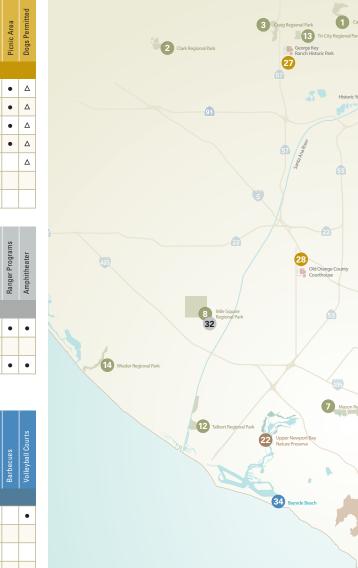

## Make the most of every day.

| Onlife united a fluet un alere al                                                                                                                                         |       |                      |                 |         |                 |         |             |                      |                      |                   |                   |                    |               |                   |              |                     | ent                                                                                                                                         | Our bistorie soule success and show                                                                                                                                                                                         |  |  |  |  |  |
|---------------------------------------------------------------------------------------------------------------------------------------------------------------------------|-------|----------------------|-----------------|---------|-----------------|---------|-------------|----------------------|----------------------|-------------------|-------------------|--------------------|---------------|-------------------|--------------|---------------------|---------------------------------------------------------------------------------------------------------------------------------------------|-----------------------------------------------------------------------------------------------------------------------------------------------------------------------------------------------------------------------------|--|--|--|--|--|
| California's first regional<br>park, Irvine Regional Park,<br>opened in 1897. Since then,<br>the County of Orange has<br>created a county-wide<br>system of award-winning |       | Hiking/Biking Trails | Picnic Shelters | ßu      | Dogs Permitted* |         | Playgrounds | slds                 | Tennis Courts        | Pickleball Courts | Volleyball Courts | Racquetball Courts | Nature Center | Equestrian Trails | Amphitheater | Native Plant Garden | Outdoor Exercise Equipment                                                                                                                  | Our historic parks preserve and share<br>Orange County's rich past. Visit the restored<br>Old Orange County Courthouse from 1901.<br>Stroll through an orange grove or tour the<br>historic home of a famous stage actress. |  |  |  |  |  |
| parks.                                                                                                                                                                    | Acres | Hiking,              | Picnic          | Camping | DogsF           | Fishing | Playgr      | Ball Fields          | Tennis               | Picklel           | Volley            | Racqu              | Nature        | Equest            | Amphi        | Native              | Outdoo                                                                                                                                      | HISTORIC PARKS                                                                                                                                                                                                              |  |  |  |  |  |
| REGIONAL PARKS                                                                                                                                                            |       |                      |                 |         |                 |         |             |                      |                      |                   |                   |                    |               |                   |              |                     |                                                                                                                                             | 24 Arden: Helena Modjeska Historic House and Gardens                                                                                                                                                                        |  |  |  |  |  |
| 1 Carbon Canyon Regional Park                                                                                                                                             | 124   | •                    | •               |         | •               | •       | •           | •                    | •                    |                   | •                 |                    |               | •                 |              | •                   | •                                                                                                                                           | 25 Heritage Hill Historical Park                                                                                                                                                                                            |  |  |  |  |  |
| 2 Clark Regional Park                                                                                                                                                     | 105   | •                    | •               |         | •               | •       | •           | •                    | •                    |                   | •                 |                    | •             |                   | •            |                     |                                                                                                                                             | 26 Irvine Ranch Historic Park                                                                                                                                                                                               |  |  |  |  |  |
| Craig Regional Park                                                                                                                                                       | 124   |                      | •               |         | •               | •       | •           | •                    |                      |                   | •                 | •                  |               |                   |              |                     |                                                                                                                                             | 🥺 George Key Ranch Historic Park                                                                                                                                                                                            |  |  |  |  |  |
| 4 Irvine Lake                                                                                                                                                             | 28    |                      |                 |         |                 | •       |             |                      |                      |                   |                   |                    |               |                   |              |                     |                                                                                                                                             | 23 Old Orange County Courthouse                                                                                                                                                                                             |  |  |  |  |  |
| 5 Irvine Regional Park                                                                                                                                                    | 495   | •                    | •               |         | •               | •       | •           | •                    |                      |                   |                   |                    | •             | •                 |              |                     | •                                                                                                                                           | 29 Ramon Peralta Adobe Historic Site                                                                                                                                                                                        |  |  |  |  |  |
| 6 Laguna Niguel Regional Park                                                                                                                                             | 227   |                      | •               |         | •               | •       | •           |                      | •                    | •                 | •                 |                    |               |                   | •            |                     | •                                                                                                                                           | 30 Historic Yorba Cemetery                                                                                                                                                                                                  |  |  |  |  |  |
| 7 Mason Regional Park                                                                                                                                                     | 339   | •                    | •               |         | •               |         | •           |                      |                      |                   | •                 |                    |               |                   | •            | •                   | •                                                                                                                                           | $\Delta$ Dogs permitted on area grounds, not permitted in historic buildings                                                                                                                                                |  |  |  |  |  |
| 8 Mile Square Regional Park                                                                                                                                               | 607   |                      | •               | 0       | •               | •       | •           | •                    |                      |                   | •                 |                    |               |                   |              | •                   | •                                                                                                                                           | We have parks that let you camp in a tent,                                                                                                                                                                                  |  |  |  |  |  |
| O'Neill Regional Park                                                                                                                                                     | 3760  | •                    | •               | •       | •               |         | •           |                      |                      |                   |                   |                    | •             | •                 | •            |                     |                                                                                                                                             | an RV, with your horse, and one to introduce                                                                                                                                                                                |  |  |  |  |  |
| 10 Peters Canyon Regional Park                                                                                                                                            | 340   | •                    |                 |         | •               |         |             |                      |                      |                   |                   |                    |               | •                 |              |                     |                                                                                                                                             | groups of children to the joys of sleeping under the stars.                                                                                                                                                                 |  |  |  |  |  |
| 11 Santiago Oaks Regional Park                                                                                                                                            | 1269  | •                    |                 |         | •               |         | •           |                      |                      |                   |                   |                    | •             | •                 |              |                     |                                                                                                                                             |                                                                                                                                                                                                                             |  |  |  |  |  |
| 12 Talbert Regional Park                                                                                                                                                  | 182   | •                    |                 |         | •               | •       |             |                      |                      |                   |                   |                    |               |                   |              |                     |                                                                                                                                             | CAMPGROUNDS                                                                                                                                                                                                                 |  |  |  |  |  |
| 13 Tri-City Regional Park                                                                                                                                                 | 40    |                      | •               |         | •               | •       | •           |                      |                      |                   |                   |                    |               |                   |              |                     | •                                                                                                                                           | 31 Caspers Wilderness Park                                                                                                                                                                                                  |  |  |  |  |  |
| 14 Wieder Regional Park                                                                                                                                                   | 34    | •                    |                 |         | •               |         | •           |                      |                      |                   |                   |                    |               |                   |              |                     | •                                                                                                                                           | 32 Mile Square Regional Park                                                                                                                                                                                                |  |  |  |  |  |
| 15 Yorba Regional Park                                                                                                                                                    | 140   |                      | •               |         | •               | •       | •           | •                    |                      |                   | •                 |                    |               |                   |              |                     | •                                                                                                                                           | 33 O'Neill Regional Park                                                                                                                                                                                                    |  |  |  |  |  |
| * On max 6-foot leash at all times<br>• Youth Camping (ages 6-12): Camp Syc:<br>■ In designated areas, call park for detai                                                |       |                      |                 |         |                 |         |             |                      | Parki                |                   |                   |                    |               |                   |              |                     | kdays,<br>lidays.                                                                                                                           | O Youth Camping (ages 6-12): Camp Sycamore                                                                                                                                                                                  |  |  |  |  |  |
| With miles of trails for hikers and horseback riders,<br>mountain biking, birding, nature centers and park<br>ranger-led hikes, there's something for everyone.           |       |                      |                 |         |                 |         | Acres       | Hiking/Biking Trails | Equestrian Amenities | Restrooms         | Camping           | Dogs Permitted*    | Nature Center | Playgrounds       | Amphitheater | Native Plant Garden | Miles of beautiful coastline offer<br>another side of OC Parks. Bring<br>a picnic lunch and enjoy a day in<br>the warm California sunshine. |                                                                                                                                                                                                                             |  |  |  |  |  |

| Stroll through an orange grove or tour the historic home of a famous stage actress.                                                                          | Parking       | Restroom             | Self-Guid | Programs     | Picnic An       | Dogs Peri    |  |  |  |  |  |  |  |
|--------------------------------------------------------------------------------------------------------------------------------------------------------------|---------------|----------------------|-----------|--------------|-----------------|--------------|--|--|--|--|--|--|--|
| HISTORIC PARKS                                                                                                                                               |               |                      |           |              |                 |              |  |  |  |  |  |  |  |
| 23 Arden: Helena Modjeska Historic House and Gardens                                                                                                         | •             | •                    | •         | •            | •               | Δ            |  |  |  |  |  |  |  |
| 25 Heritage Hill Historical Park                                                                                                                             | •             | •                    | •         | •            | •               | Δ            |  |  |  |  |  |  |  |
| 26 Irvine Ranch Historic Park                                                                                                                                | •             | •                    | •         |              | •               | Δ            |  |  |  |  |  |  |  |
| 27 George Key Ranch Historic Park                                                                                                                            | •             | •                    | •         | •            | •               | Δ            |  |  |  |  |  |  |  |
| 23 Old Orange County Courthouse                                                                                                                              | •             | •                    | •         | •            |                 | Δ            |  |  |  |  |  |  |  |
| 29 Ramon Peralta Adobe Historic Site                                                                                                                         | •             |                      |           | •            |                 |              |  |  |  |  |  |  |  |
| 30 Historic Yorba Cemetery                                                                                                                                   |               |                      |           | •            |                 |              |  |  |  |  |  |  |  |
| $\Delta$ Dogs permitted on area grounds, not permitted in historic buildings.                                                                                |               |                      |           |              |                 |              |  |  |  |  |  |  |  |
| We have parks that let you camp in a tent,<br>an RV, with your horse, and one to introduce<br>groups of children to the joys of sleeping<br>under the stars. | Group Camping | Equestrian Amenities | Hookups   | Dump Station | Ranger Programs | Amphitheater |  |  |  |  |  |  |  |
| CAMPGROUNDS                                                                                                                                                  |               |                      |           |              |                 |              |  |  |  |  |  |  |  |
| 31 Caspers Wilderness Park                                                                                                                                   | •             | •                    | •         | •            | •               | •            |  |  |  |  |  |  |  |
| 32 Mile Square Regional Park                                                                                                                                 | 0             |                      |           |              |                 |              |  |  |  |  |  |  |  |
| 33 O'Neill Regional Park                                                                                                                                     | •             | •                    |           | •            | •               | •            |  |  |  |  |  |  |  |
| O Youth Camping (ages 6-12): Camp Sycamore                                                                                                                   |               |                      |           |              |                 |              |  |  |  |  |  |  |  |
|                                                                                                                                                              |               |                      |           |              |                 |              |  |  |  |  |  |  |  |

• •

• • • • • • •

•

٠

•

30 15

| With miles of trails for hikers and horseback riders,<br>mountain biking, birding, nature centers and park<br>ranger-led hikes, there's something for everyone. | Acres | Hiking/Biking Trails | Equestrian Amenities | Restrooms | Camping | Dogs Permitted* | Nature Center | Playgrounds | Amphitheater | Native Plant Garden |  |  |  |  |
|-----------------------------------------------------------------------------------------------------------------------------------------------------------------|-------|----------------------|----------------------|-----------|---------|-----------------|---------------|-------------|--------------|---------------------|--|--|--|--|
| WILDERNESS PARKS AND NATURE PRESERVES                                                                                                                           |       |                      |                      |           |         |                 |               |             |              |                     |  |  |  |  |
| 1 Aliso and Wood Canyons Wilderness Park                                                                                                                        | 4424  | •                    |                      | •         |         |                 | •             |             |              |                     |  |  |  |  |
| 🕡 Caspers Wilderness Park                                                                                                                                       | 7667  | •                    | •                    | •         | •       |                 | •             | •           | •            |                     |  |  |  |  |
| Irvine Ranch Open Space Nature Preserve**                                                                                                                       | 24740 | •                    | •                    | •         |         |                 |               |             |              |                     |  |  |  |  |
| 19 Laguna Coast Wilderness Park                                                                                                                                 | 6797  | •                    |                      | •         |         |                 | •             |             |              |                     |  |  |  |  |
| 20 Modjeska Canyon Nature Preserve**                                                                                                                            | 651   |                      |                      |           |         |                 |               |             |              |                     |  |  |  |  |
| 21 Riley Wilderness Park                                                                                                                                        | 544   | •                    | •                    | •         |         |                 | •             |             | •            | •                   |  |  |  |  |
| 22 Upper Newport Bay Nature Preserve                                                                                                                            | 135   | •                    |                      | •         |         | •               | •             |             | •            |                     |  |  |  |  |
| 23 Whiting Ranch Wilderness Park                                                                                                                                | 2556  | •                    |                      | •         |         |                 |               |             |              |                     |  |  |  |  |
| * On max 6-foot leash at all times<br>** Scheduled and/or guided access only                                                                                    |       | Pa                   | rking                | fees a    | t most  | Wilde           | rness         | Parks       | are \$       | 3 daily.            |  |  |  |  |

learn about volunteer opportunities.

BEACHES 34 Bayside Beach

35 Baby Beach, Dana Point

38 Salt Creek Beach/Bluff Park

\* On max 6-foot leash at all times

36 Capistrano Beach

37 Poche Beach

39 Strands Beach