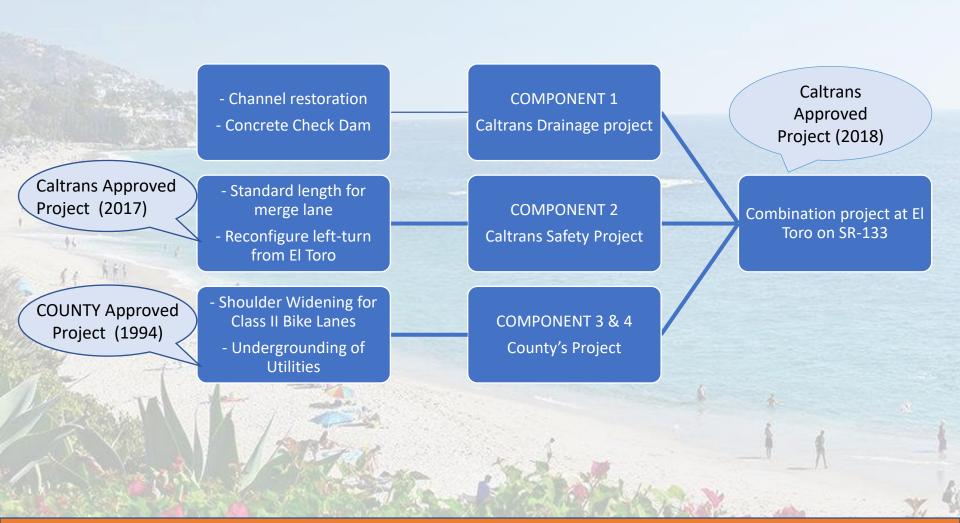

## **Background – The 4 Components**

- Drainage improvements
- Safety improvements
- Visual improvements
- Bike lanes

 Safety improvements

Visual improvements

**Existing Conditions** 

**Proposed Conditions** 