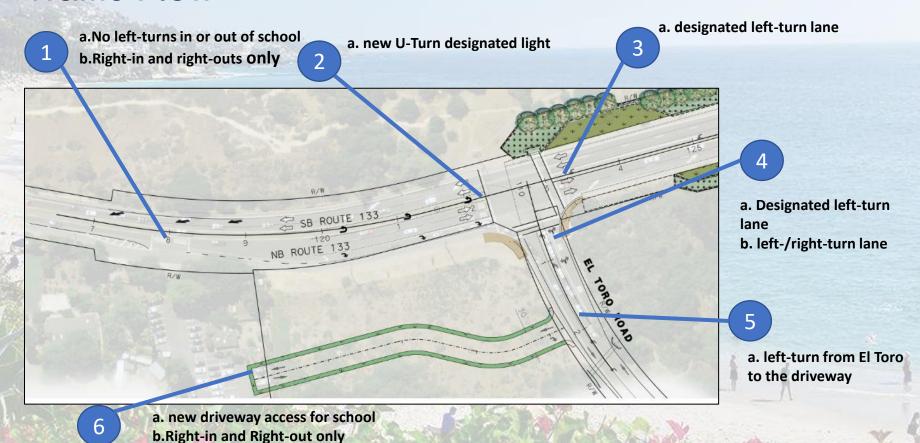

## **SR-133 Improvement Project**

- Introduction
- Project background
- Environmental Compliance during Construction
- Construction Schedule and Milestones





## **Background – The 4 Components**





- Drainage improvements
- Safety improvements
- Visual improvements
- Bike lanes







 Safety improvements







Visual improvements



**Existing Conditions** 





**Proposed Conditions** 





Bike lanes







#### Traffic Flow





## **Environmental Requirements**

## **Environmental Commitment Record (ECR)**

Measures from Environmental Document Phase

- Biological
- Cultural
- Paleontological
- Visual
- Noise
- Air Quality
- Human Environment
- Etc.

#### **Permit Requirements**

- 401 Permit (Water Board)
- 404 Permit (Army Corps)
- 1602 Permit (CDFW)
- Costal Development Permit (CDP) – City of Laguna Beach



# **Environmental Compliance During Construction**

- Internal documentation and reporting structure
  - Contractor implementation
  - Inspector verification
  - Biological and cultural monitors verification
- Quarterly ECR Compliance Reports



## **Biological Environment**

- Off-site mitigation for Riparian/Riverine Habitat
  - Temporary Impacts Mitigated 1:1
  - Permanent Impacts Mitigated 3:1 (off-