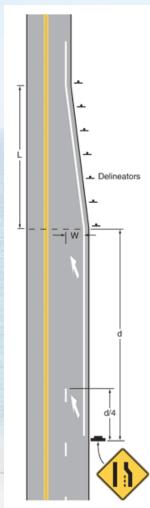

## **Background – The 4 Components**

- Drainage improvements
- Safety improvements
- Visual improvements
- Bike lanes

 Safety improvements

Visual improvements

**Existing Conditions** 

**Proposed Conditions** 