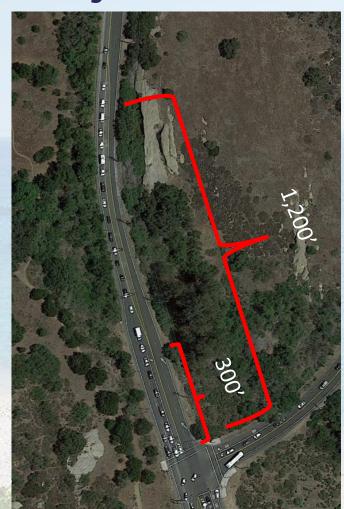

## **Background – The 4 Components**

- Drainage improvements
- Safety improvements
- Visual improvements
- Bike lanes

 Safety improvements

Visual improvements

**Existing Conditions** 

**Proposed Conditions** 