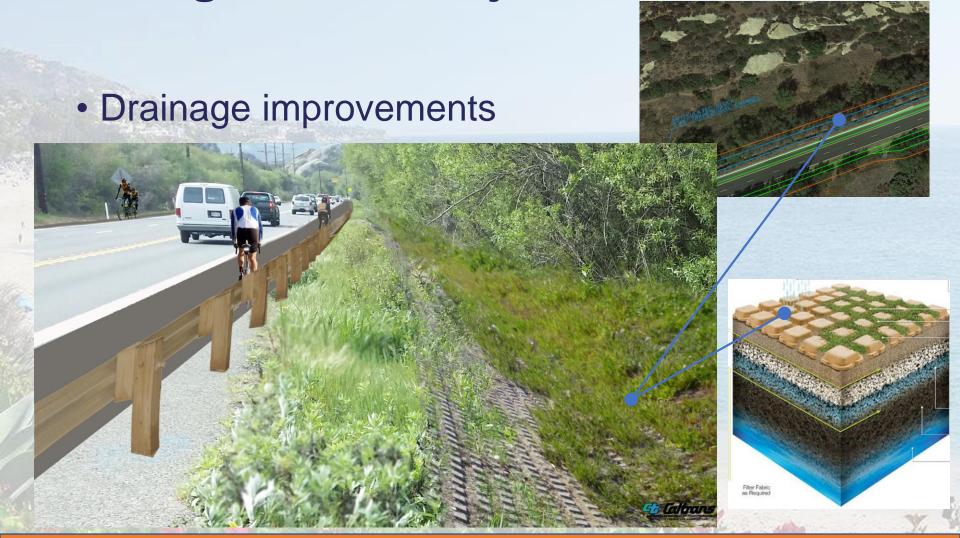

## **Background – The 4 Components**

- Drainage improvements
- Safety improvements
- Visual improvements
- Bike lanes

 Safety improvements

Visual improvements

**Existing Conditions** 

**Proposed Conditions** 