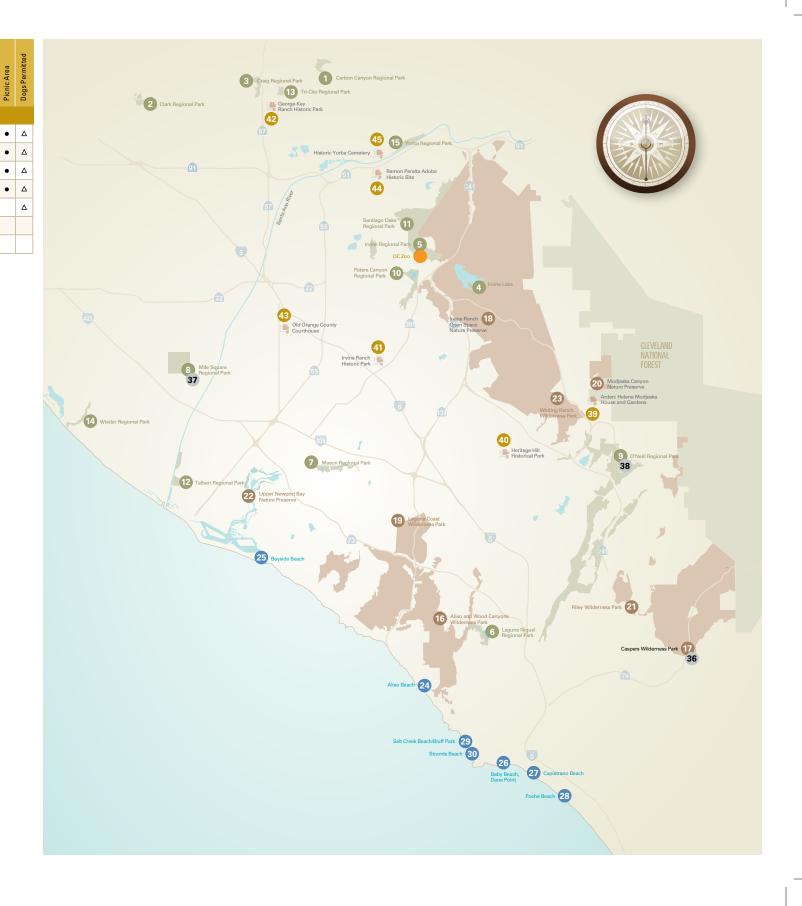

njured, orphaned, confiscated, or not releasable into the wild.

0C Z00

OC Zoo admission is \$2 per person ages 3 years and older. Park parking fee additional.

## Miles of bea offer another side of OC Par Bring a picnic lunch and enjoy a day in the warm California sunshine. BEACHES 24 Aliso Beach • • • • □ • 25 Bayside Beach • ٠ 26 Baby Beach, Dana Point • • • 27 Capistrano Beach ٠ **A** • 28 Poche Beach . 29 Salt Creek Beach/Bluff Park • • • • • • • 30 Strands Beach • • ٠

\* On max 6-foot leash at all times

Dog hours change seasonally. Check OCParks.com for details.
Dogs permitted on the walkways and grassy area, not permitted on the beach.

Visit ocparks.com to purchase an annual parking pass, reserve a campground or shelter, view park maps, and learn about volunteer opportunities.