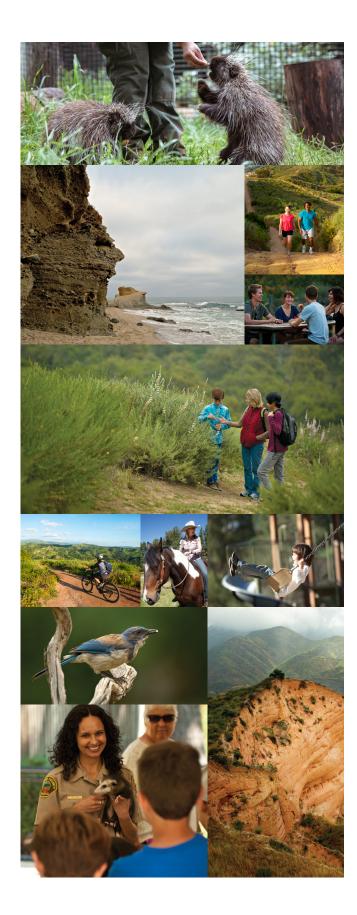

ur historic parks preserve and share Orange bunty's rich past. Visit the restored Old

In designated areas, call park for details

The OC Zoo, inside Irvine Regional Park, focuses on animals native to the southwestern U.S., including black bear, mountain lion, eagle, beaver, porcupine, bobcat and more. Many are injured, orphaned, confiscated, or not releasable into the wild.

0C Z00

OC Zoo admission is \$2 per person ages 3 years and older. Park parking fee additional.