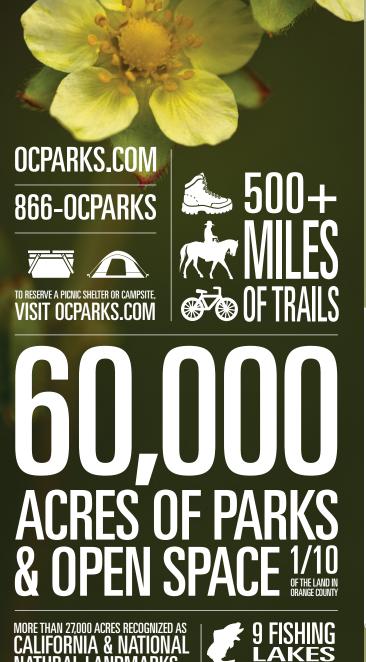

## Make the most of every day.

| California's first regional<br>park, Irvine Regional Park,<br>opened in 1897. Since then,<br>the County of Orange has<br>created a county-wide<br>system of award-winning<br>parks. | Acres | Hiking/Biking Trails | Picnic Shelters | Camping | Dogs Permitted* | Fishing | Playgrounds | Ball Fields | Tennis Courts | Pickleball Courts | Volleyball Courts | Raquetball Courts | Nature Center | Equestrian Trails | Amphitheater | Native Plant Garden | Outdoor Execise Equipment |   |
|-------------------------------------------------------------------------------------------------------------------------------------------------------------------------------------|-------|----------------------|-----------------|---------|-----------------|---------|-------------|-------------|---------------|-------------------|-------------------|-------------------|---------------|-------------------|--------------|---------------------|---------------------------|---|
| REGIONAL PARKS                                                                                                                                                                      | Ac    | Ŧ                    | Ē               | ů       | ă               | Ë       | P           | ä           | Te            | Ē                 | Vc                | Ř                 | Ž             | ŭ                 | A            | ž                   | õ                         | • |
| Carbon Canyon Regional Park                                                                                                                                                         | 124   | •                    | •               |         |                 |         |             | •           | •             |                   | •                 |                   |               | •                 |              | •                   |                           | ( |
|                                                                                                                                                                                     | 124   | •                    | •               |         | •               | •       | •           | •           | •             |                   | -                 |                   |               | •                 | _            | •                   | •                         |   |
| Clark Regional Park Crais Regional Park                                                                                                                                             |       | •                    | •               |         | •               | •       | •           | •           | •             |                   | •                 |                   | •             |                   | •            |                     |                           | ( |
| 3 Craig Regional Park                                                                                                                                                               | 124   |                      | •               |         | •               | •       | •           | •           |               |                   | •                 | •                 |               |                   |              |                     |                           | ( |
| 4 Irvine Lake                                                                                                                                                                       | 28    |                      |                 |         |                 | •       |             |             |               |                   |                   |                   |               |                   |              |                     |                           | ( |
| 5 Irvine Regional Park                                                                                                                                                              | 495   | •                    | •               |         | •               | •       | •           | •           |               |                   |                   |                   | •             | •                 |              |                     | •                         |   |
| 6 Laguna Niguel Regional Park                                                                                                                                                       | 227   |                      | •               |         | •               | •       | •           |             | •             | •                 | •                 |                   |               |                   | •            |                     | •                         |   |
| Mason Regional Park                                                                                                                                                                 | 339   | ٠                    | ٠               |         | ٠               |         | •           |             |               |                   | •                 |                   |               |                   |              | •                   | •                         |   |
| 8 Mile Square Regional Park                                                                                                                                                         | 607   |                      | •               | 0       | •               | •       | •           | •           |               |                   | •                 |                   |               |                   |              | •                   | •                         |   |
| O'Neill Regional Park                                                                                                                                                               | 3760  | ٠                    | •               | •       | •               |         | •           |             |               |                   |                   |                   |               | •                 |              |                     |                           |   |
| 🔟 Peters Canyon Regional Park                                                                                                                                                       | 340   | ٠                    |                 |         | •               |         |             |             |               |                   |                   |                   |               | •                 |              |                     |                           |   |
| 🔟 Santiago Oaks Regional Park                                                                                                                                                       | 1269  | •                    |                 |         | •               |         | •           |             |               |                   |                   |                   | •             | •                 |              |                     |                           |   |
| 12 Talbert Regional Park                                                                                                                                                            | 182   | •                    |                 |         | •               | •       |             |             |               |                   |                   |                   |               |                   |              |                     |                           |   |
| 13 Tri-City Regional Park                                                                                                                                                           | 40    |                      | •               |         | •               | •       | •           |             |               |                   |                   |                   |               |                   |              |                     | •                         | ( |
| 14 Wieder Regional Park                                                                                                                                                             | 34    | •                    |                 |         | •               |         | •           |             |               |                   |                   |                   |               |                   |              |                     | •                         | ( |
| 15 Yorba Regional Park                                                                                                                                                              | 140   |                      | •               |         | •               | •       | •           | •           |               |                   | •                 |                   |               |                   |              |                     | •                         | ( |
| * On max 6-foot leash at all times<br>• Youth Camping (ages 6-12): Camp Syca                                                                                                        | more  | Parki                | ng fee          | satm    | ost Re          | giona   | l Parks     | are\$       | 3 weel        | kdays,            | \$5 we            | ekena             | ls and        | highei            | r on so      | me ha               | lidays.                   | ( |