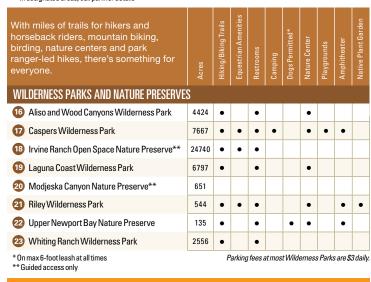

## Make the most of every day.

| California's first regional<br>park, Irvine Regional Park,<br>opened in 1897. Since then,<br>the County of Orange has<br>created a county-wide<br>system of award-winning<br>parks. | Acres | Hiking/Biking Trails | Picnic Shelters | Camping | Dogs Permitted* | Fishing | Playgrounds | Ball Fields | Tennis Courts | Pickleball Courts | Volleyball Courts | Raquetball Courts | Nature Center | Equestrian Trails | Amphitheater | Native Plant Garden | Outdoor Execise Equipment |   |
|-------------------------------------------------------------------------------------------------------------------------------------------------------------------------------------|-------|----------------------|-----------------|---------|-----------------|---------|-------------|-------------|---------------|-------------------|-------------------|-------------------|---------------|-------------------|--------------|---------------------|---------------------------|---|
| REGIONAL PARKS                                                                                                                                                                      | Ac    | Ŧ                    | Ē               | ů       | ă               | Ë       | P           | ä           | Te            | Ē                 | Vc                | Ř                 | Ž             | ŭ                 | A            | ž                   | õ                         | • |
| Carbon Canyon Regional Park                                                                                                                                                         | 124   | •                    | •               |         |                 |         |             | •           | •             |                   | •                 |                   |               | •                 |              | •                   |                           | ( |
|                                                                                                                                                                                     | 124   | •                    | •               |         | •               | •       | •           | •           | •             |                   | -                 |                   |               | •                 | _            | •                   | •                         |   |
| Clark Regional Park Crais Regional Park                                                                                                                                             |       | •                    | •               |         | •               | •       | •           | •           | •             |                   | •                 |                   | •             |                   | •            |                     |                           | ( |
| 3 Craig Regional Park                                                                                                                                                               | 124   |                      | •               |         | •               | •       | •           | •           |               |                   | •                 | •                 |               |                   |              |                     |                           | ( |
| 4 Irvine Lake                                                                                                                                                                       | 28    |                      |                 |         |                 | •       |             |             |               |                   |                   |                   |               |                   |              |                     |                           | ( |
| 5 Irvine Regional Park                                                                                                                                                              | 495   | •                    | •               |         | •               | •       | •           | •           |               |                   |                   |                   | •             | •                 |              |                     | •                         |   |
| 6 Laguna Niguel Regional Park                                                                                                                                                       | 227   |                      | •               |         | •               | •       | •           |             | •             | •                 | •                 |                   |               |                   | •            |                     | •                         |   |
| Mason Regional Park                                                                                                                                                                 | 339   | ٠                    | ٠               |         | ٠               |         | •           |             |               |                   | •                 |                   |               |                   |              | •                   | •                         |   |
| 8 Mile Square Regional Park                                                                                                                                                         | 607   |                      | •               | 0       | •               | •       | •           | •           |               |                   | •                 |                   |               |                   |              | •                   | •                         |   |
| O'Neill Regional Park                                                                                                                                                               | 3760  | ٠                    | •               | •       | •               |         | •           |             |               |                   |                   |                   |               | •                 |              |                     |                           |   |
| 🔟 Peters Canyon Regional Park                                                                                                                                                       | 340   | ٠                    |                 |         | •               |         |             |             |               |                   |                   |                   |               | •                 |              |                     |                           |   |
| 🔟 Santiago Oaks Regional Park                                                                                                                                                       | 1269  | •                    |                 |         | •               |         | •           |             |               |                   |                   |                   | •             | •                 |              |                     |                           |   |
| 12 Talbert Regional Park                                                                                                                                                            | 182   | •                    |                 |         | •               | •       |             |             |               |                   |                   |                   |               |                   |              |                     |                           |   |
| 13 Tri-City Regional Park                                                                                                                                                           | 40    |                      | •               |         | •               | •       | •           |             |               |                   |                   |                   |               |                   |              |                     | •                         | ( |
| 14 Wieder Regional Park                                                                                                                                                             | 34    | •                    |                 |         | •               |         | •           |             |               |                   |                   |                   |               |                   |              |                     | •                         | ( |
| 15 Yorba Regional Park                                                                                                                                                              | 140   |                      | •               |         | •               | •       | •           | •           |               |                   | •                 |                   |               |                   |              |                     | •                         | ( |
| * On max 6-foot leash at all times<br>• Youth Camping (ages 6-12): Camp Syca                                                                                                        | more  | Parki                | ng fee          | satm    | ost Re          | giona   | l Parks     | are\$       | 3 weel        | kdays,            | \$5 we            | ekena             | ls and        | highei            | r on so      | me ha               | lidays.                   | ( |